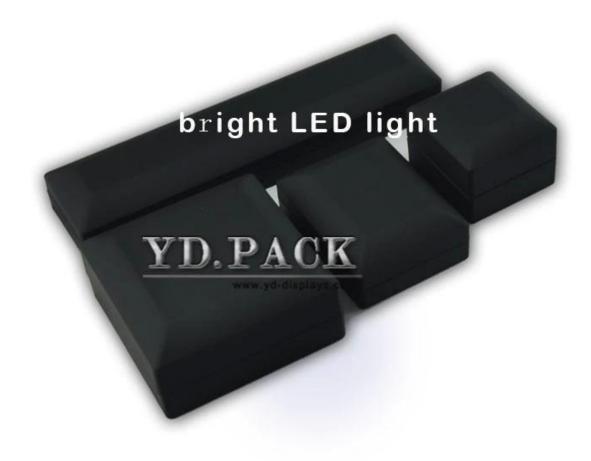

Luxury led light jewelry box & jewelry display box for bangle/watch and bracelet

## **Reference Picture**

Other products you may interested in:

Jewelry display

necklace stand

Jewelry pouch

Jewelry Display Stands

Jewelry Trays

<u>Jewelry Boxes</u>