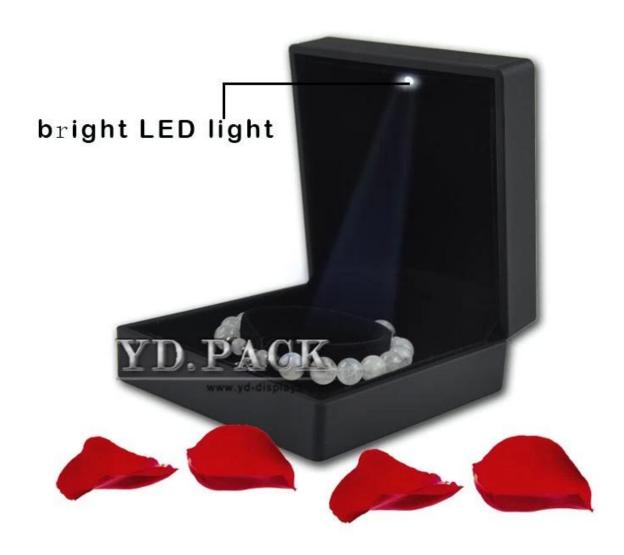

Luxury led light jewelry box & jewelry display box for bangle/watch and bracelet

## **Reference Picture**

Other products you may interested in:

Jewelry display

necklace stand

Jewelry pouch

Jewelry Display Stands

Jewelry Trays

<u>Jewelry Boxes</u>