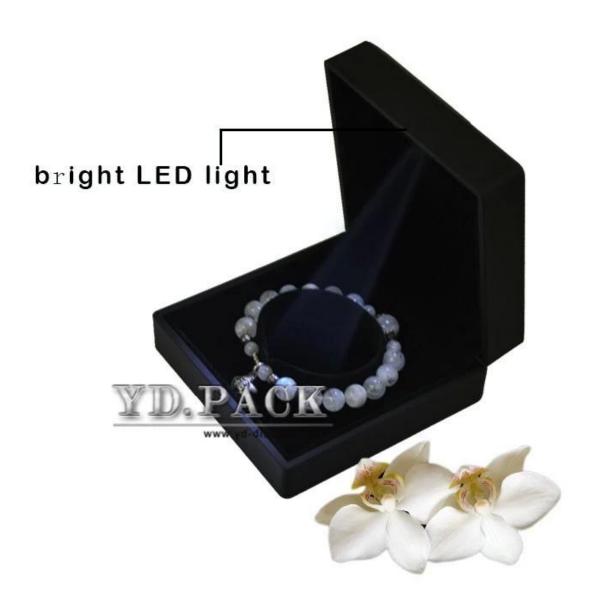

Luxury led light jewelry box & jewelry display box for bangle/watch and bracelet

## **Reference Picture**

Other products you may interested in:

Jewelry display

necklace stand

Jewelry pouch

Jewelry Display Stands

Jewelry Trays

<u>Jewelry Boxes</u>