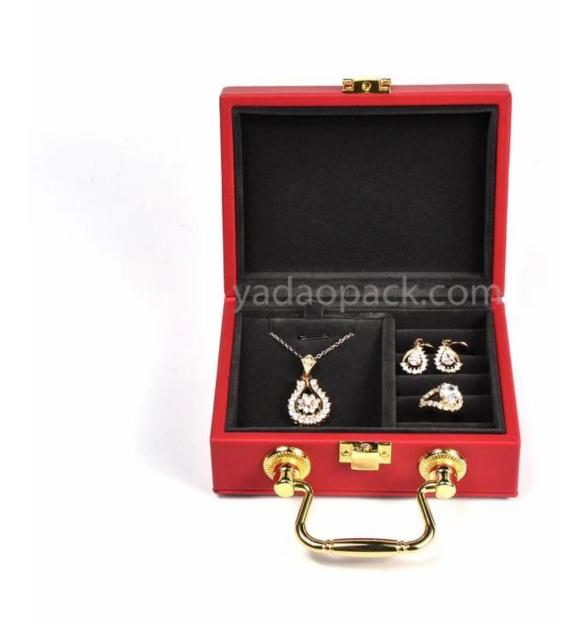

## Luxurious fashion-designed fine jewelry box for jewelry collection with metal colock and handle

**Closed -up pictures from different angels:** 