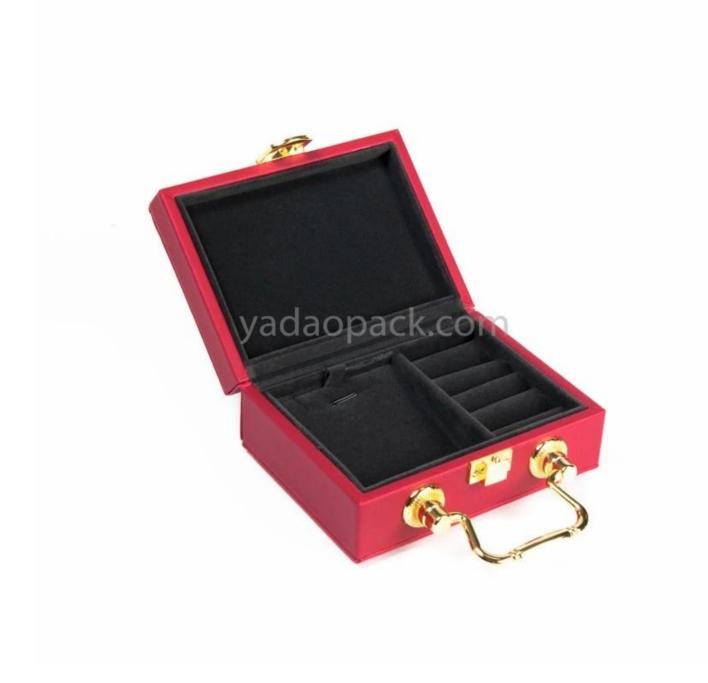

## Luxurious fashion-designed fine jewelry box for jewelry collection with metal colock and handle

**Closed -up pictures from different angels:** 