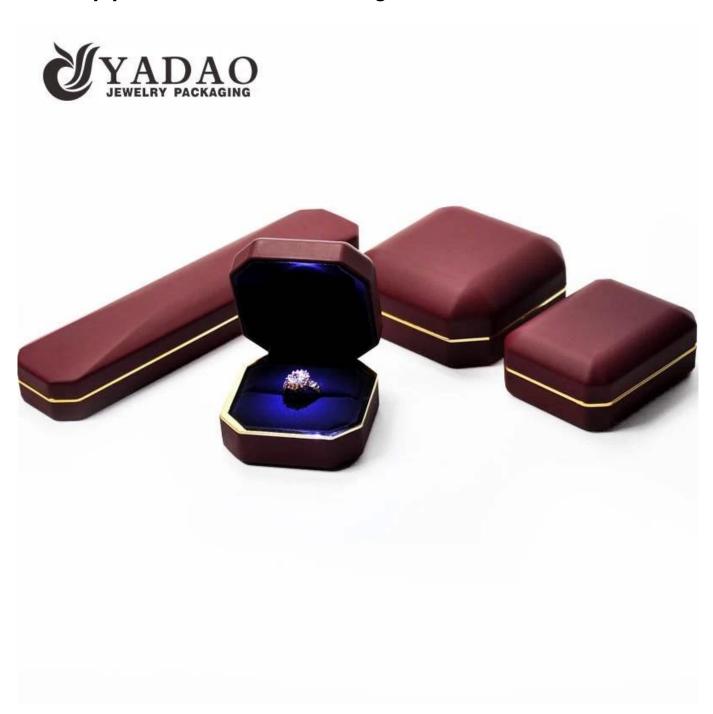

<u>LED jewelry box set</u> which is covered with good leatherette; the interior is coated with velvet; durable in use; in stock.

# Close-up pictures from different angles:

**Production process:** 