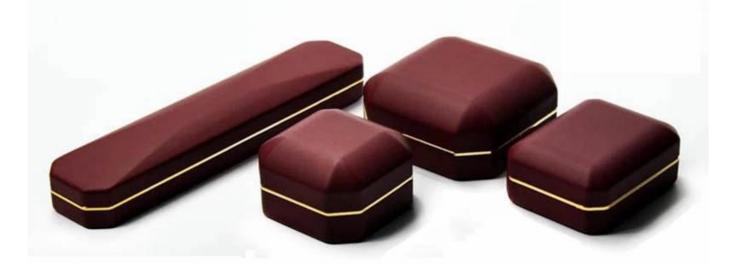

<u>LED jewelry box set</u> which is covered with good leatherette; the interior is coated with velvet; durable in use; in stock.

# Close-up pictures from different angles:

**Production process:** 