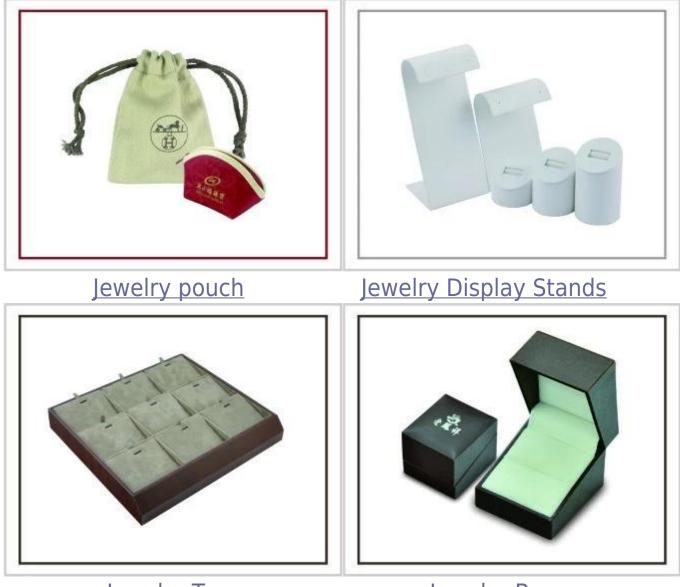

## Other products you may interested in:

Jewelry Trays

Jewelry Boxes

#### Q1. What's your product range?

1. Jewelry Display Stand---Earring/Necklace/Pendant/Bracelet/Bangle/Ring display holder

2. Jewelry Trays

3. Jewelry Display Sets

4. Jewelry Boxes---Paper Box/Plastic Box/Wooden Box/Velvet Box

5.Packaging---Jewelry Pouches/ Paper Gift Bags