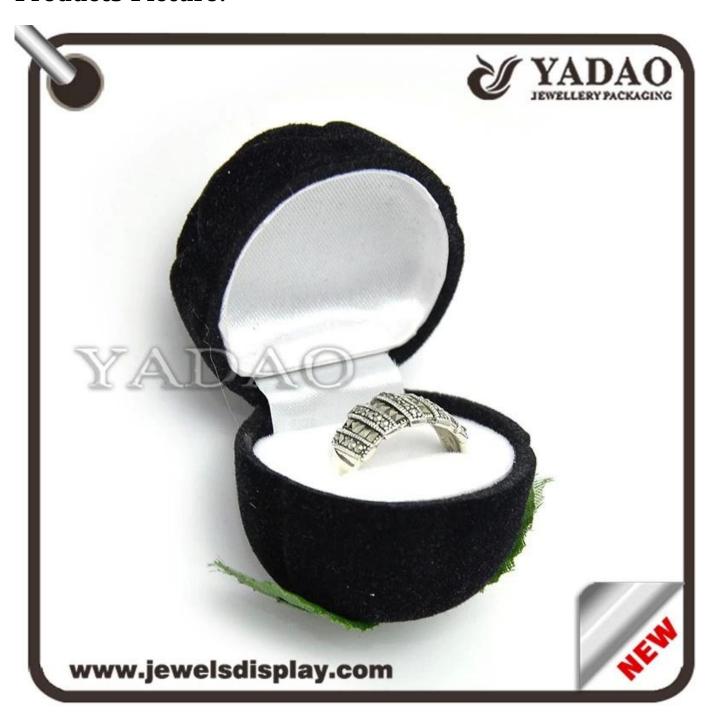

Hot selling black velvet <u>jewelry box</u> for ring with brush made in China

# **Products Picture:**