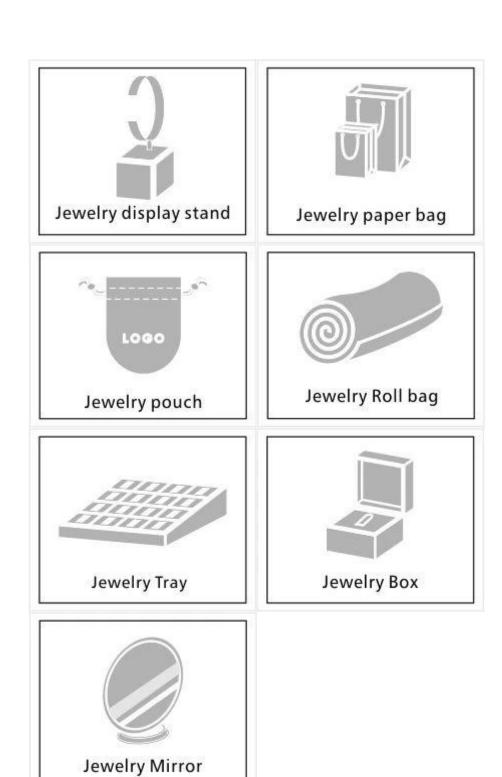

## Other products you may interested in:

### Q1. What's your product range?

- 1.Jewelry Display Stand---Earring/Necklace/Pendant/Bracelet/Bangle/Ring display holder
- 2. Jewelry Trays
- 3. Jewelry Display Sets
- 4. Jewelry Boxes---Paper Box/Plastic Box/Wooden Box/Velvet Box
- 5. Packaging---Jewelry Pouches/ Paper Gift Bags