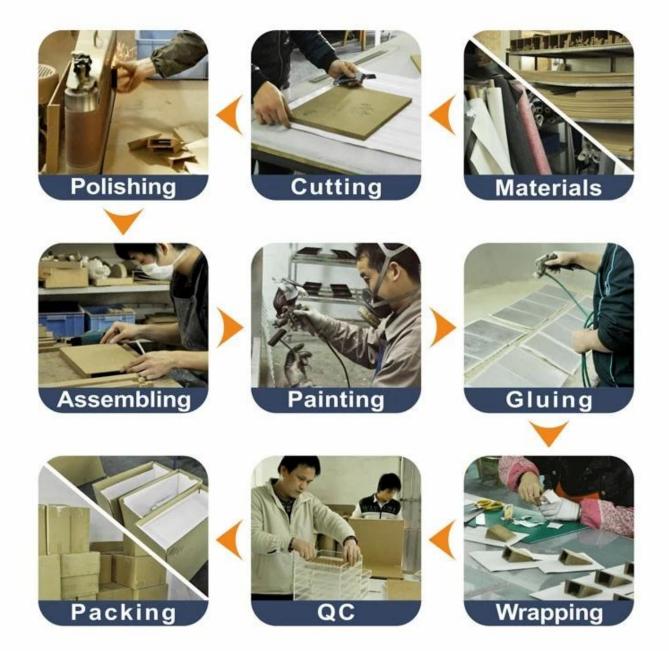

## **Production process:**

# **Production Process**

**Packaging & Delivery** 

Bubble wrapped

Carton with foam Inside