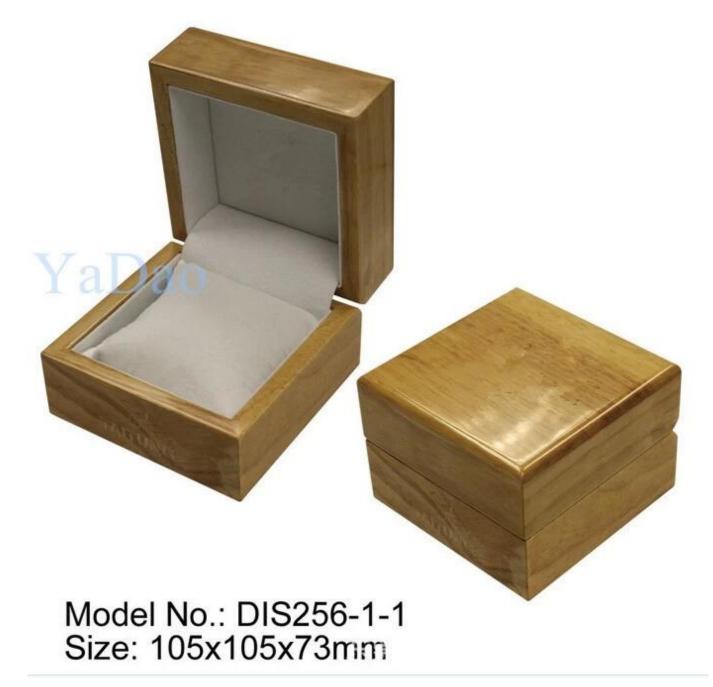

Hot sale elegant lacquered wooden soft pillow inside watch box packaging

The following are pictures of the wood watch box: