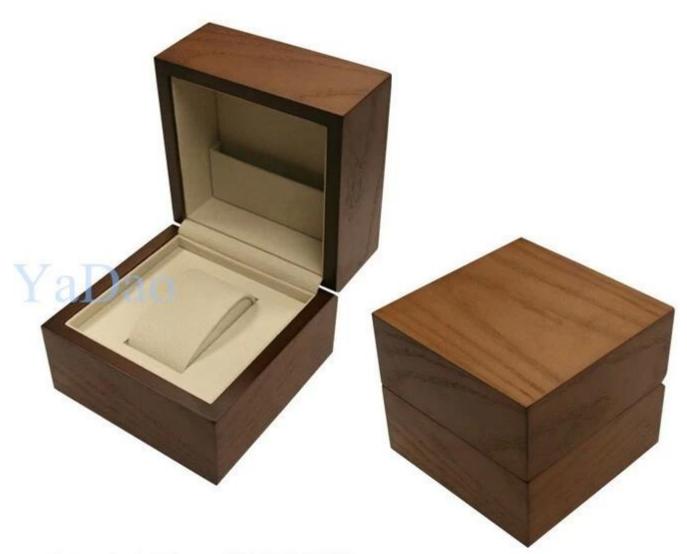

Hot sale elegant lacquered wooden soft pillow inside watch box packaging

The following are pictures of the wood watch box:





# Model No.: DIS256-1-2 Size: 105x105x73mm



# Model No.: DIS265B Size: 150x150x110mm

### Other products you may interested in:





## **Environment**[]

×

×

## **Production process:**

# **Production Process**



**Packaging & Delivery** 



Bubble wrapped

Carton with foam Inside

## **Shipping**



#### **Certificates:**





**Cooperation partner:** 































#### FAQ

#### Q1. What's your product range?

Jewelry Display Stand---Earring/Necklace/Pendant/Bracelet/Bangle/Ring display holder
Jewelry Trays
Jewelry Display Sets
Jewelry Boxes---Paper Box/Plastic Box/Wooden Box/Velvet Box
Packaging---Jewelry Pouches/ Paper Gift Bags

#### Q2. Are you a direct manufacturer?

Yes. We have been specialized in jewelry displays and packaging for over 10 years since 2003.

#### Q3. Do you have stock items to sell?