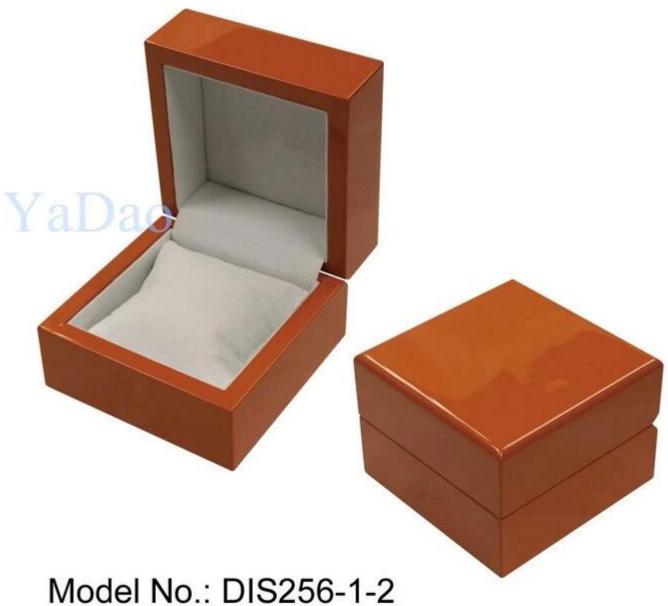

Hot sale elegant lacquered wooden soft pillow inside watch box packaging

The following are pictures of the wood watch box:





# Model No.: DIS256-1-2 Size: 105x105x73mm



# Model No.: DIS265B Size: 150x150x110mm

### Other products you may interested in:





## **Environment**[]

×

×

## **Production process:**

# **Production Process**



**Packaging & Delivery** 



Bubble wrapped

Carton with foam Inside

## **Shipping**



#### **Certificates:**





**Cooperation partner:** 































#### FAQ

#### Q1. What's your product range?

Jewelry Display Stand---Earring/Necklace/Pendant/Bracelet/Bangle/Ring display holder
Jewelry Trays
Jewelry Display Sets
Jewelry Boxes---Paper Box/Plastic Box/Wooden Box/Velvet Box
Packaging---Jewelry Pouches/ Paper Gift Bags

#### Q2. Are you a direct manufacturer?

Yes. We have been specialized in jewelry displays and packaging for over 10 years since 200