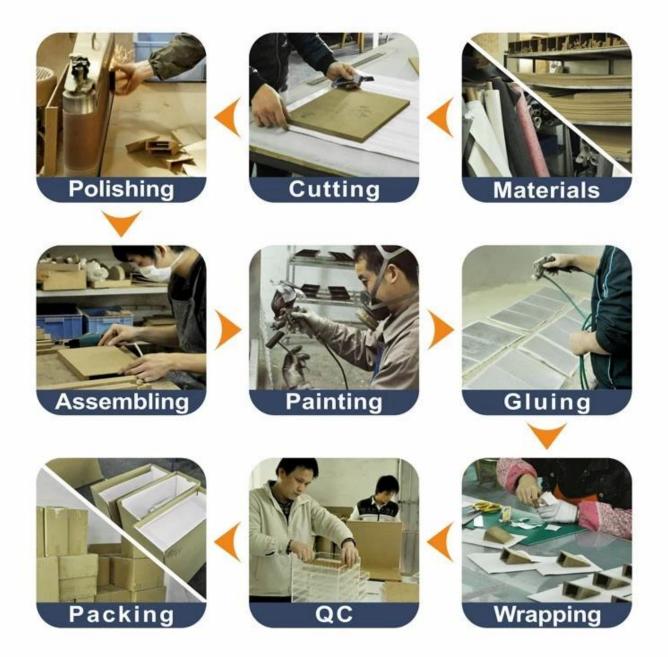

# High quality pu leather jewelry necklace display set for woman jewelry display props from China supply

#### **1. Detailed description:**

Size: custom Material: pu leather Color: optional Delivery Detail: 15-20 days after order confirmation

## 2. why chose us

- \* Competitive price, saving 20% of purchasing cost
- \* Personalized customization for styles, material and dimension
- \* Skilled craftwork, Professional Services and fast delivery

### **3. Product Picture:**







Other products you may interested in:



Jewelry Trays

Jewelry Boxes

## **Environment**

×

×

## **Production process:**

## **Production Process**



Packaging & Delivery



#### Shipping∏ ▼

## **Certificates:**





#### FAQ

#### Q1. What's your product range?

1. Jewelry Display Stand---Earring/Necklace/Pendant/Bracelet/Bangle/Ring display holder

2. Jewelry Trays

**3.Jewelry Display Sets** 

4. Jewelry Boxes---Paper Box/Plastic Box/Wooden Box/Velvet Box

5.Packaging---Jewelry Pouches/ Paper Gift Bags

#### Q2. Are you a direct manufacturer?

Yes. We have been specialized in jewelry displays and packaging for over 10 years since 2003.

#### Q3. Do you have stock items to sell?

No. We do customize. That means all details---size, material, color, quantity, design, logo--- will be finished follow your ideas.

#### Q4. Do you inspect the finished products?

Yes. Each step of production and finished products will be carried out inspe