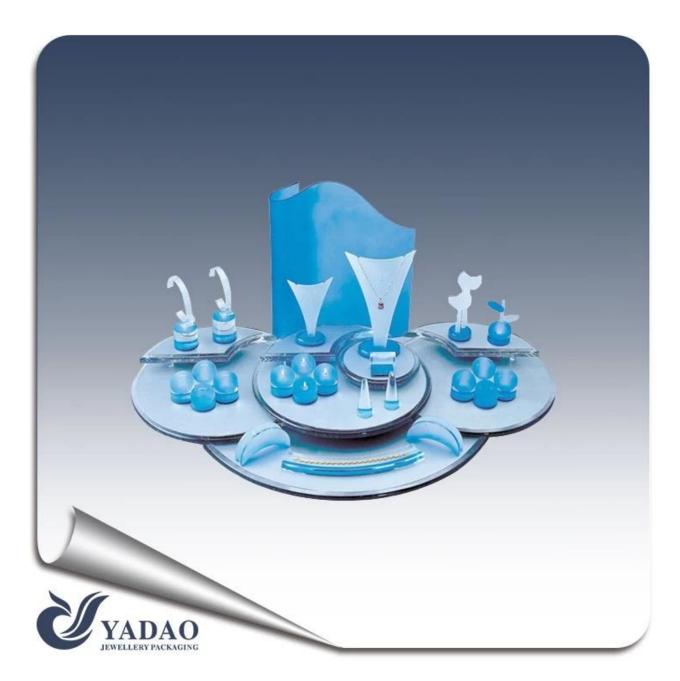

# High quality newest can custom blue <u>acrylic jewelry display</u> stands the size is 1000\*500\*450 mm for stylish gold

#### **Detail Information:**

Product No.: YJZ0013 Size: 1000\*500\*450 mm Material: acrylic Color: blue and white or custom MOQ:50pcs Delivery time : within 2-3 weeks

#### **Product Picture:**