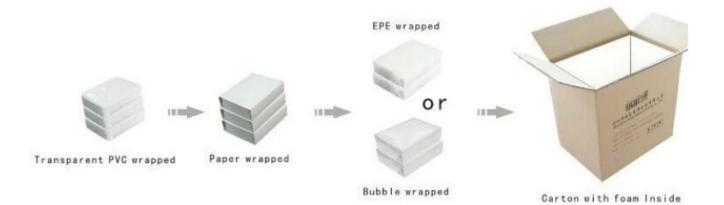

# High quality newest can custom blue <u>acrylic jewelry display</u> stands the size is 1000\*500\*450 mm for stylish gold

#### **Detail Information:**

Product No.: YJZ0013 Size: 1000\*500\*450 mm Material: acrylic Color: blue and white or custom MOQ:50pcs Delivery time : within 2-3 weeks

#### **Product Picture:**



### Other products you may interested in:



### **Environment**

×

### **Production process:**

## **Production Process**



**Packaging & Delivery** 



### **Certificates:**





#### FAQ

#### Q1. What's your product range?

1. Jewelry Display Stand---Earring/Necklace/Pendant/Bracelet/Bangle/Ring display holder

2. Jewelry Trays

3. Jewelry Display Sets

4. Jewelry Boxes---Paper Box/Plastic Box/Wooden Box/Velvet Box

5.Packaging---Jewelry Pouches/ Paper Gift Bags

#### Q2. Are you a direct manufacturer?

Yes. We have been specialized in jewelry displays and packaging for over 10 years since 2003.

#### Q3. Do you have stock items to sell?

No. We do customize. That means all details---size, material, color, quantity, design, logo--- will be finished follow your ideas.

#### Q4. Do you inspect the finished products?

Yes. Each step of production and finished products will be carried out inspection by QC department before shipping.

We a