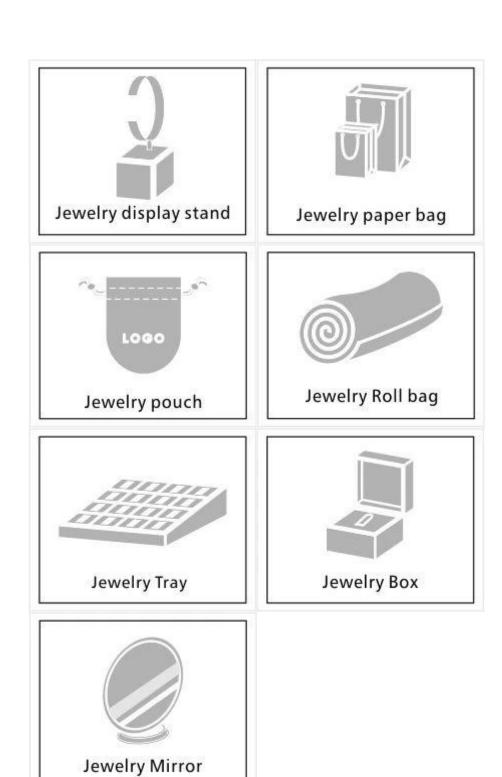

# Other products you may interested in:

### Q1. What's your product range?

- 1.Jewelry Display Stand---Earring/Necklace/Pendant/Bracelet/Bangle/Ring display holder
- 2. Jewelry Trays
- 3. Jewelry Display Sets
- 4. Jewelry Boxes---Paper Box/Plastic Box/Wooden Box/Velvet Box
- 5. Packaging---Jewelry Pouches/ Paper Gift Bags