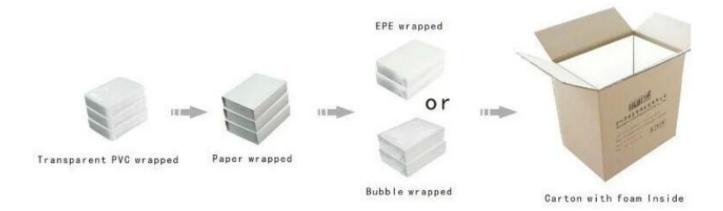

### **High Quality Jewelry Gift Boxes for necklace packaging**

### 1. Product description:

- 1. The picture is the regular size necklace box.
- 2. Specifications : 90 \* 90 \* 40 mm
- 3. Can be customized according to the specific size and color of customers.
- 4. The material aspects of the use of unique plastic and pu leather

### 2. Product pictures:





## $Environment \\ \square$



×

## **Production process:**

# **Production Process**



Packaging & Delivery  $\square$ 



## **Shipping**



### **Certificates:**





#### **Contact:**

Overseas sales hotline:  $+86\ 0755 - 25861273\ 0755 - 25534056$ 

E-mail:sales@bzshow.net