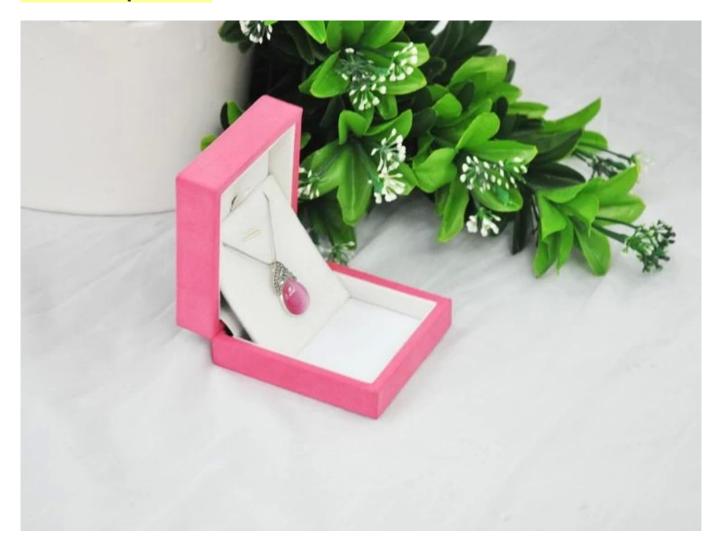

### 1. Product description:

- 1. The picture is the regular size necklace box.
- 2. Specifications : 90 \* 90 \* 40 mm
- 3. Can be customized according to the specific size and color of customers.
- 4. The material aspects of the use of unique plastic and pu leather

### 2. Product pictures: