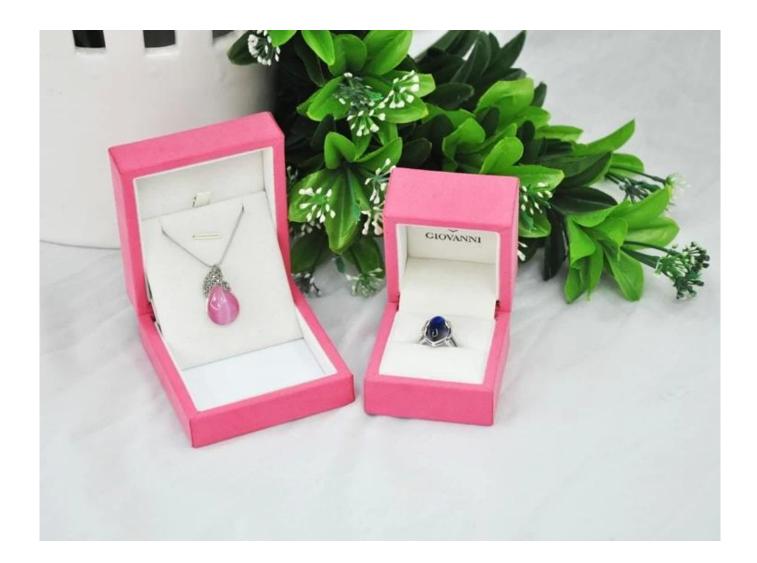

### 1. Product description:

- 1. The picture is the regular size necklace box.
- 2. Specifications : 90 \* 90 \* 40 mm
- 3. Can be customized according to the specific size and color of customers.
- 4. The material aspects of the use of unique plastic and pu leather

### 2. Product pictures: