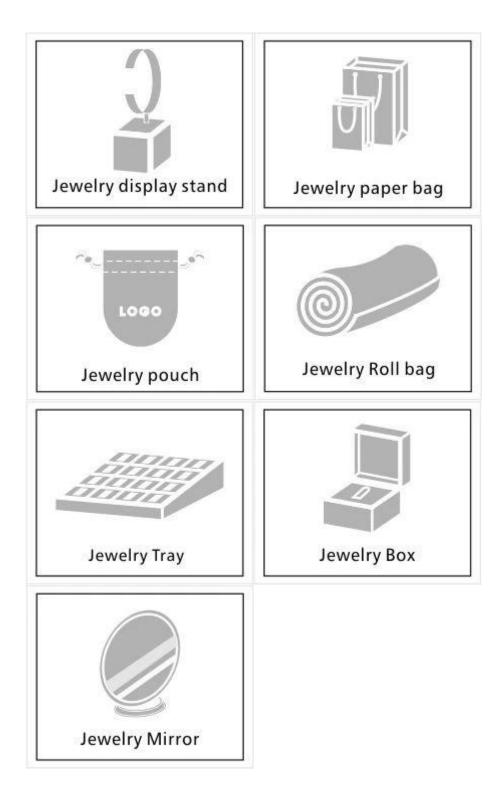

## FAQ Q1. What's your product range?

1.Jewelry Display Stand---Earring/Necklace/Pendant/Bracelet/Bangle/Ring display holder

2. Jewelry Trays

3. Jewelry Display Sets

4.Jewelry Boxes---Paper Box/Plastic Box/Wooden Box/Velvet Box /Flocking Box

5.Packaging---Jewelry Pouches/ Paper Gift Bags

Q2. Are you a direct manufacturer?

Yes. We have been specialized in jewelry displays and packaging for over

10 years since 2003.

Q3. Do you have stock items to sell?