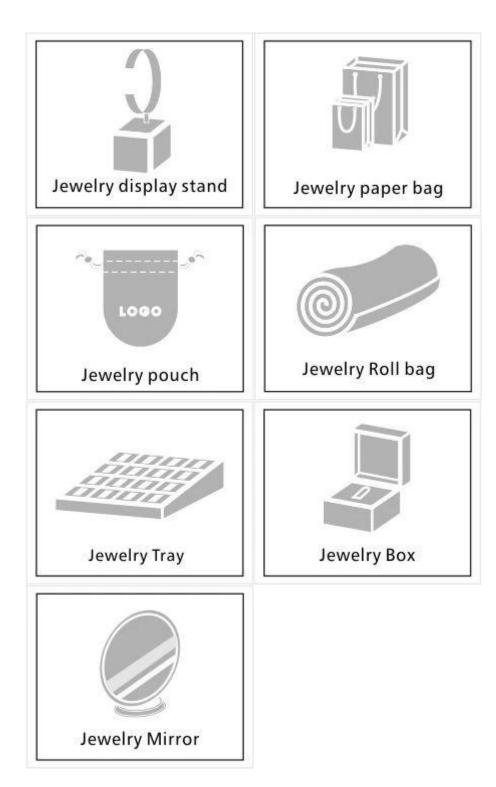

### FAQ Q1. What's your product range?

1.Jewelry Display Stand---Earring/Necklace/Pendant/Bracelet/Bangle/Ring display holder

2. Jewelry Trays

3. Jewelry Display Sets

4.Jewelry Boxes---Paper Box/Plastic Box/Wooden Box/Velvet Box /Flocking Box

5.Packaging---Jewelry Pouches/ Paper Gift Bags

Q2. Are you a direct manufacturer?

Yes. We have been specialized in jewelry displays and packaging for over

10 years since 2003.

Q3. Do you have stock items to sell?