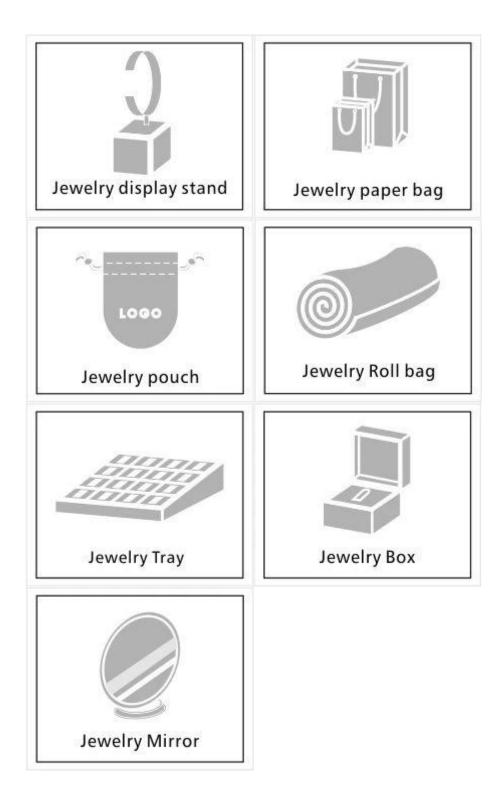

# Other products you may interested in:

#### Q1. What's your product range?

- 1. Jewelry Display Stand---Earring/Necklace/Pendant/Bracelet/Bangle/Ring display holder
- 2. Jewelry Trays
- 3. Jewelry Display Sets
- 4. Jewelry Boxes---Paper Box/Plastic Box/Wooden Box/Velvet Box
- 5.Packaging---Jewelry Pouches/ Paper Gift Bags