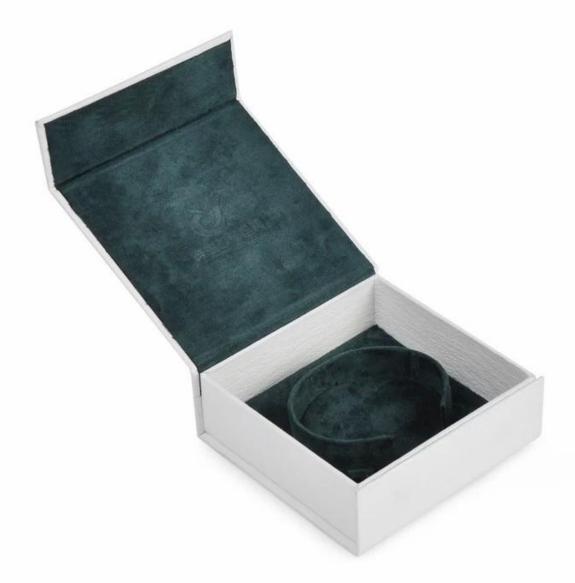

The clean and elegant color, simple but treasured.

use for jewelry or delicate gift, Make jewelry more beautiful and luxury