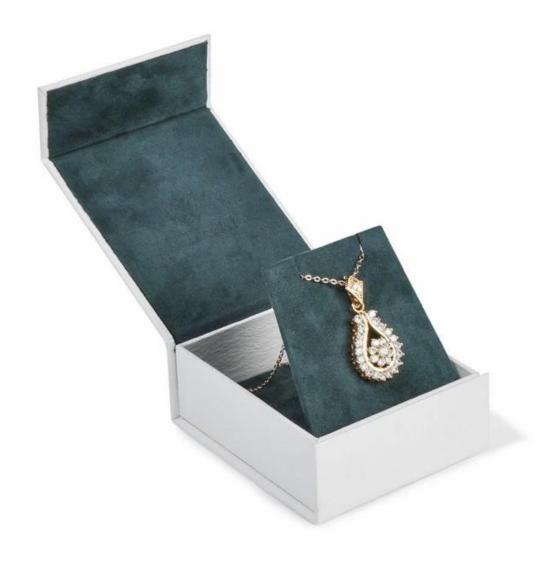

The clean and elegant color, simple but treasured.

use for jewelry or delicate gift, Make jewelry more beautiful and luxury