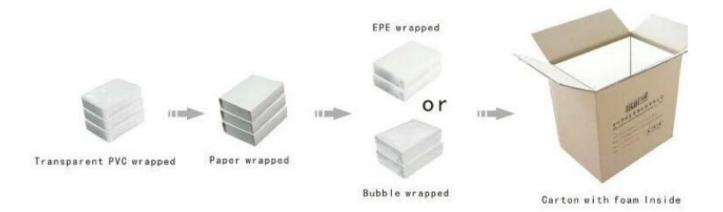

nt |
| Packing                    | can be adjusted                                                            |
| Production lead time       | 10-30 days                                                                 |
| Sample production time     | 7 days                                                                     |
| Capacity                   | 50000pcs/month                                                             |
| Brand name                 | YADAO                                                                      |

Product photos











Other products you may interested in:





Jewelry display

necklace stand





Jewelry pouch

Jewelry Display Stands





Jewelry Trays

<u>Jewelry Boxes</u>

### 

×

×

## **Production process:**

# **Production Process**





# **Shipping**

#### **Certificates:**





#### **FAQ**

#### Q1. What's your product range?

- 1. Jewelry Display Stand---Earring/Necklace/Pendant/Bracelet/Bangle/Ring display holder
- 2. Jewelry Trays
- 3. Jewelry Display Sets
- 4. Jewelry Boxes---Paper Box/Plastic Box/Wooden Box/Velvet Box
- 5. Packaging---Jewelry Pouches/ Paper Gift Bags

#### Q2. Are you a direct manufacturer?

Yes. We have been specialized in jewelry displays and packaging for over 10 years since 2003.

#### Q3. Do you have stock items to sell?

No. We do customize. That means all details---size, material, color, quantity, design, logo--- will be finished follow your ideas.

#### Q4. Do you inspect the finished products?

Yes. Each step of production and finished products will be carried out inspection by QC depar