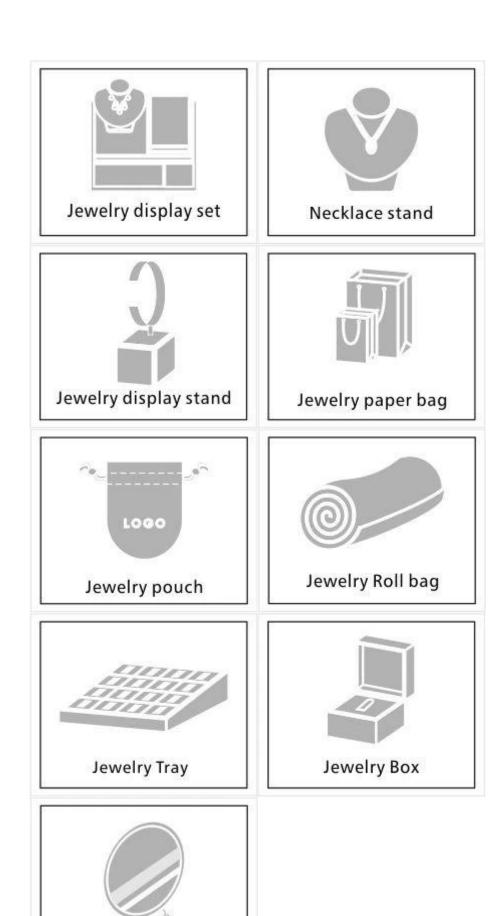

#### Reference Picture

Other products you may interested in:

#### Q1. What's your product range?

- 1.Jewelry Display Stand---Earring/Necklace/Pendant/Bracelet/Bangle/Ring display holder
- 2. Jewelry Trays
- 3. Jewelry Display Sets
- 4. Jewelry Boxes---Paper Box/Plastic Box/Wooden Box/Velvet Box
- 5. Packaging---Jewelry Pouches/ Paper Gift Bags