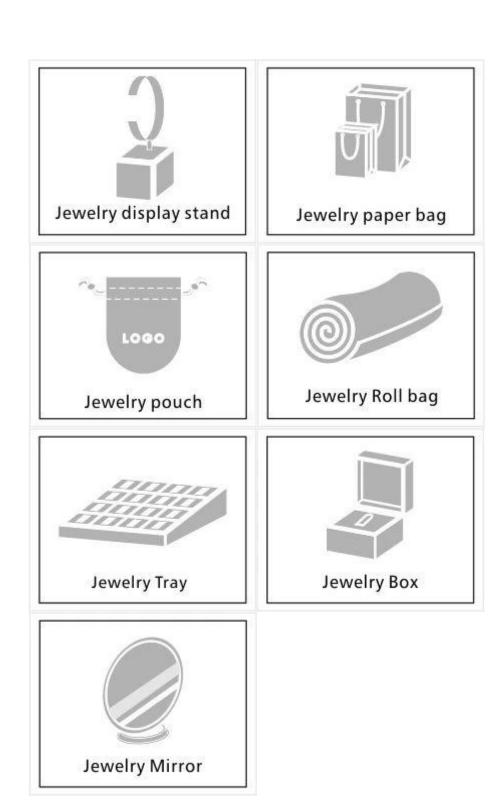

## Other products that may interest you:

### Q1. What is your product range?

- 1. Jewelry display --- Earrings / necklace / pendant / bracelet / bracelet / display stand
- 2. Trays for jewelry
- 3. Jewelry sets
- 4. jewelry box --- paper box / plastic box / wooden box / velvet box
- 5. Packaging --- Jewelry bags / Paper gift bags