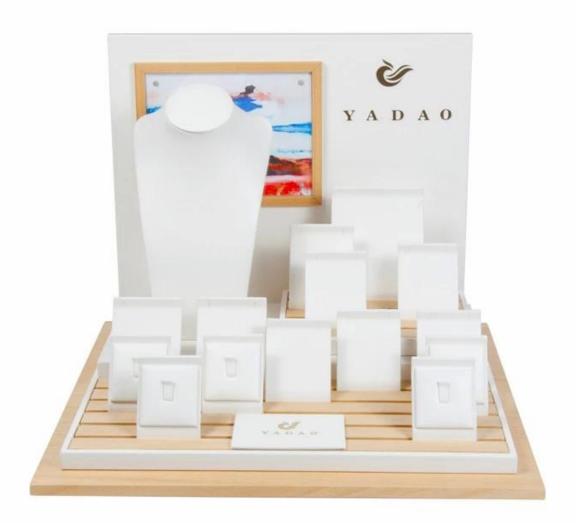

# Customize window jewelry display set wooden c ounter showcase jewelry display set Christmas

## Product description:

| product name    | wooden jewelry display set              |
|-----------------|-----------------------------------------|
| Material        | solid wood + MDF + pu leather + acrylic |
| Dimension       | Customized                              |
| Color           | Customized                              |
| MOQ             | 30sets                                  |
| Logo            | It can be printed as your design        |
| Sample          | Available                               |
| OEM / ODM       | To offer                                |
| Place of origin | Guangdong, China (mainland)             |

### **Product details:**















## Other products that may interest you:







## **Environment**:



×

Our exhibition []

2019 Hongkong international jewellery show



# 2018 Hongkong international jewellery show



# 2017 Hongkong international jewellery show



Visiting customer:



## **Productive process:**

# **Production Process**



# Box production process



Packaging and delivery []





## **Shipment:**













### certificate:





**Cooperation partners:** 































### **FAQ**

### Q1. What is your product range?

- 1. Jewelry display --- Earrings / necklace / pendant / bracelet / bracelet / display stand
- 2. Trays for jewelry
- 3. Jewelry sets
- 4. jewelry box --- paper box / plastic box / wooden box / velvet box
- 5. Packaging --- Jewelry bags / Paper gift bags