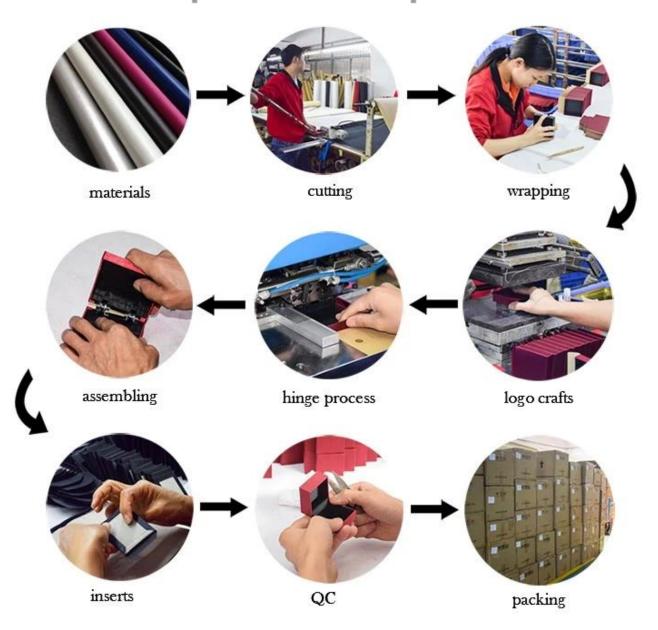

| Customized                              |
| Color           | Customized                              |
| MOQ             | 30sets                                  |
| Logo            | It can be printed as your design        |
| Sample          | Available                               |
| OEM / ODM       | To offer                                |
| Place of origin | Guangdong, China (mainland)             |

### **Product details:**















## Other products that may interest you:







## **Environment**:



×

Our exhibition []

2019 Hongkong international jewellery show



# 2018 Hongkong international jewellery show



# 2017 Hongkong international jewellery show



Visiting customer:



## **Productive process:**

# **Production Process**



# Box production process



Packaging and delivery []





## **Shipment:**













### certificate:





**Cooperation partners:** 































### **FAQ**

### Q1. What is your product range?

- 1. Jewelry display --- Earrings / necklace / pendant / bracelet / bracelet / display stand
- 2. Trays for jewelry
- 3. Jewelry sets
- 4. jewelry box --- paper box / plastic box / wooden box / velvet box
- 5. Packaging --- Jewelry bags / Paper gift bags

#### Q2. Are you a direct manufacturer?

Yes. Since 2003 we have been specialized in jewelery and packaging displays for over 10 years.

#### Q3. Do you have items in stock to sell?

No. We customize. This means that all the details --- size, material, color, quantity, design, logo --- will be finished following your ideas.

#### Q4. Do you inspect