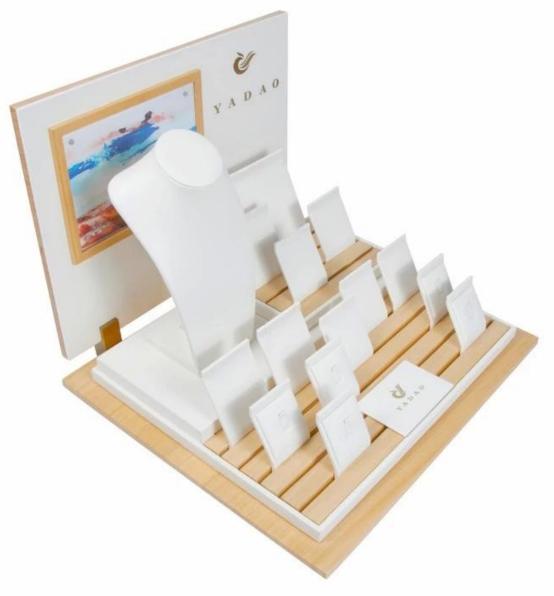

# Customize window jewelry display set wooden c ounter showcase jewelry display set Christmas

## Product description:

| product name    | wooden jewelry display set              |
|-----------------|-----------------------------------------|
| Material        | solid wood + MDF + pu leather + acrylic |
| Dimension       | Customized                              |
| Color           | Customized                              |
| MOQ             | 30sets                                  |
| Logo            | It can be printed as your design        |
| Sample          | Available                               |
| OEM / ODM       | To offer                                |
| Place of origin | Guangdong, China (mainland)             |

### **Product details:**















## Other products that may interest you:







## **Environment**:



×

Our exhibition []

2019 Hongkong international jewellery show



# 2018 Hongkong international jewellery show



# 2017 Hongkong international jewellery show



Visiting customer:



## **Productive process:**

# **Production Process**



# Box production process



Packaging and delivery []





## **Shipment:**













### certificate:





**Cooperation partners:** 































### **FAQ**

### Q1. What is your product range?

- 1. Jewelry display --- Earrings / necklace / pendant / bracelet / bracelet / display stand
- 2. Trays for jewelry
- 3. Jewelry sets
- 4. jewelry box --- paper box / plastic box / wooden box / velvet box
- 5. Packaging --- Jewelry bags / Paper gift bags

#### Q2.