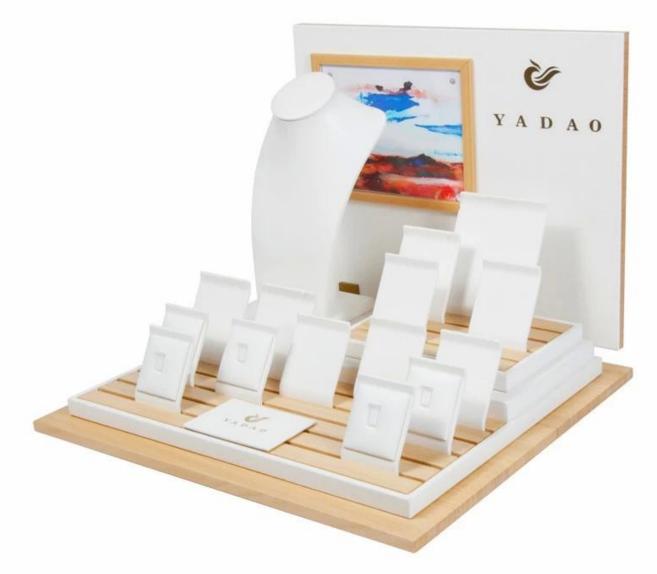

# Customize window jewelry display set wooden c ounter showcase jewelry display set Christmas

## Product description:

| product name    | wooden jewelry display set              |
|-----------------|-----------------------------------------|
| Material        | solid wood + MDF + pu leather + acrylic |
| Dimension       | Customized                              |
| Color           | Customized                              |
| MOQ             | 30sets                                  |
| Logo            | It can be printed as your design        |
| Sample          | Available                               |
| OEM / ODM       | To offer                                |
| Place of origin | Guangdong, China (mainland)             |

### **Product details:**















## Other products that may interest you:







## **Environment**:



×

Our exhibition []

2019 Hongkong international jewellery show



# 2018 Hongkong international jewellery show



# 2017 Hongkong international jewellery show



Visiting customer:



## **Productive process:**

# **Production Process**



# Box production process



Packaging and delivery []





## **Shipment:**













### certificate:





**Cooperation partners:** 































### **FAQ**

### Q1. What is your product range?

- 1. Jewelry display --- Earrings / necklace / pendant / bracelet / bracelet / display stand
- 2. Trays for jewelry
- 3. Jewelry sets
- 4. jewelry box --- paper box / plastic box / wooden box / velvet box
- 5. Packaging --- Jewelry bags / Paper gift bags

####