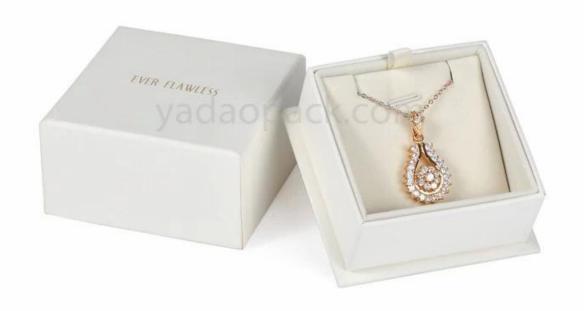

Customize jewelry packaging box paper box pendant earrin g gift box with separated lid