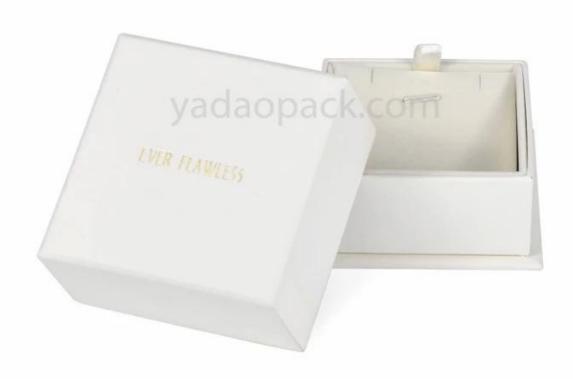

Customize jewelry packaging box paper box pendant earrin g gift box with separated lid