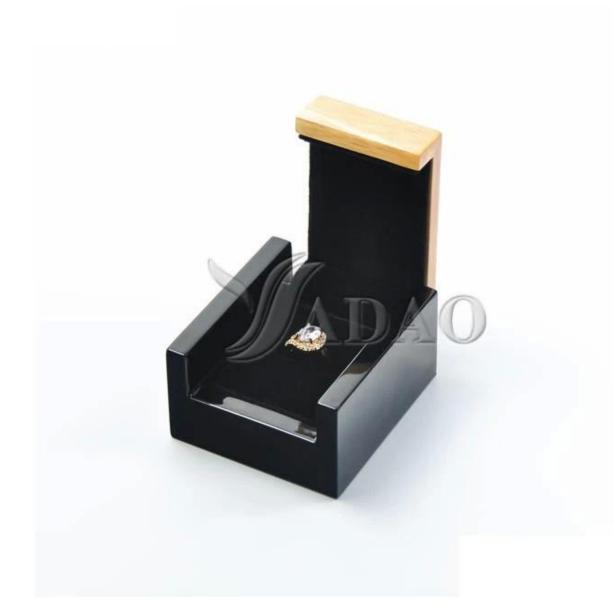

# Custom wholesale handmade glossy lacquered wood fine jewelry gift packaging boxes Closed -up pictures from different angles:

Other products you may interested in: