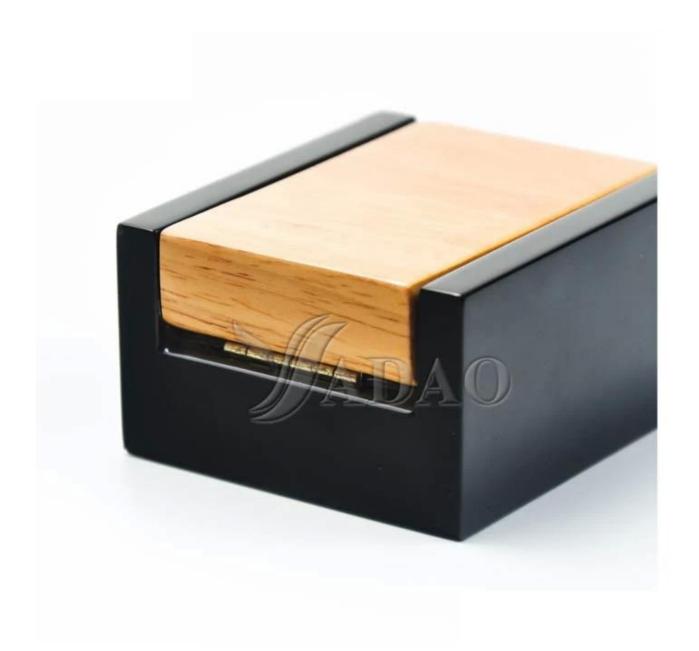

# Custom wholesale handmade glossy lacquered wood fine jewelry gift packaging boxes Closed -up pictures from different angles:

Other products you may interested in: