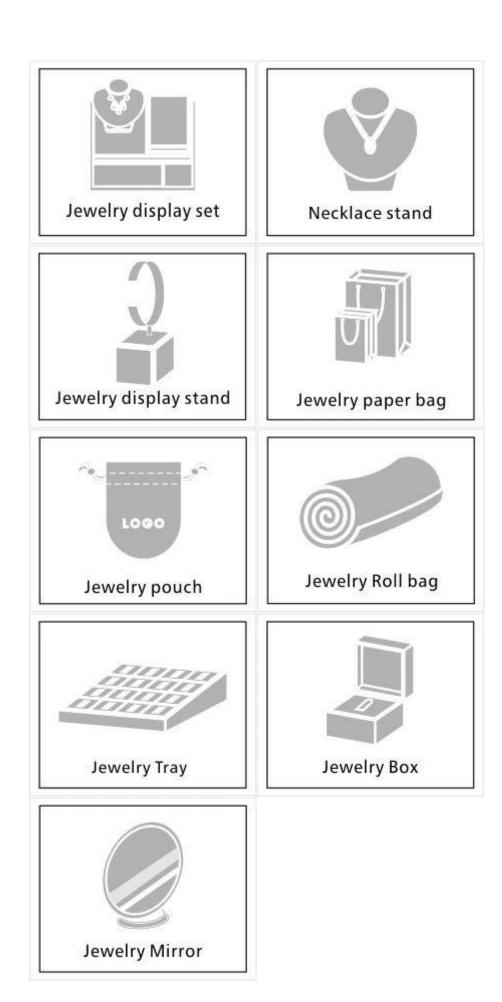

#### Q1. What's your product range?

- 1. Jewelry Display Stand---
- Earring/Necklace/Pendant/Bracelet/Bangle/Ring display holder
- 2. Jewelry Trays
- 3. Jewelry Display Sets

4. Jewelry Boxes---Paper Box/Plastic Box/Wooden Box/Velvet Box 5. Packaging---Jewelry Pouches/ Paper Gift Bags