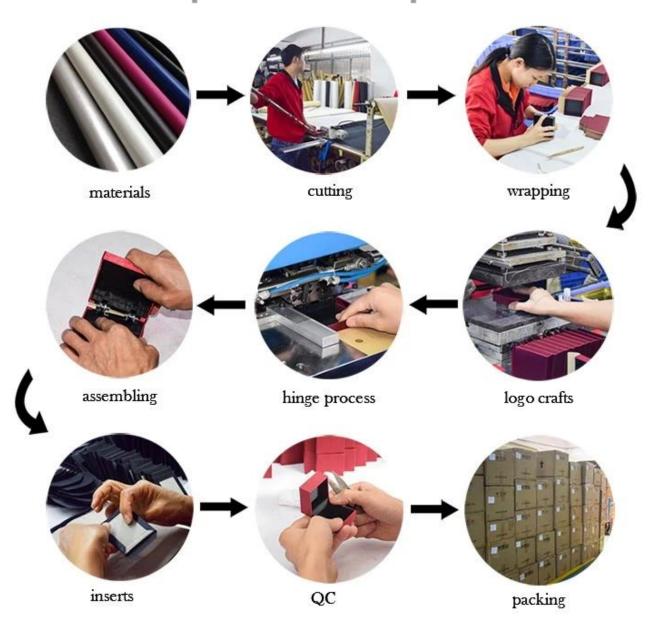

| Paper                            |
| Size            | Customized                       |
| Color           | Customized                       |
| MOQ             | 1000 pcs                         |
| Logo            | It can be printed as your design |
| Sample          | Available                        |
| OEM / ODM       | Offer                            |
| Place of origin | Guangdong, China (mainland)      |

## **Product details:**





## Other products that may interest you:







### **Environment**:



Our exhibition []

2019 Hongkong international jewellery show



## 2018 Hongkong international jewellery show



## 2017 Hongkong international jewellery show



Visiting customer:



## **Productive process:**

## **Production Process**



## Box production process



Packaging and delivery []





### **Shipment:**













### Feedback:



### **FAQ**

### Q1. What is your product range?

- 1. Jewelry display --- Earrings / necklace / pendant / bracelet / bracelet / display stand
- 2. Trays for jewelry
- 3. Jewelry set
- 4. jewelry box --- paper box / plastic box / wooden box / velvet box
- 5. Packaging --- Jewelry bags / Paper gift bags

#### Q2. Are you a direct manufacturer?

Yes. Since 2003 we have been specializing in jewelery and packaging displays for over 10 years.

### Q3. Do you have items in stock to sell?

No. We customize. This means that all the details --- size, material, color, quantity, design, logo --- will be finished following your ideas.

### Q4. Do you inspect the finished products?

Yes. Each phase of production and finish