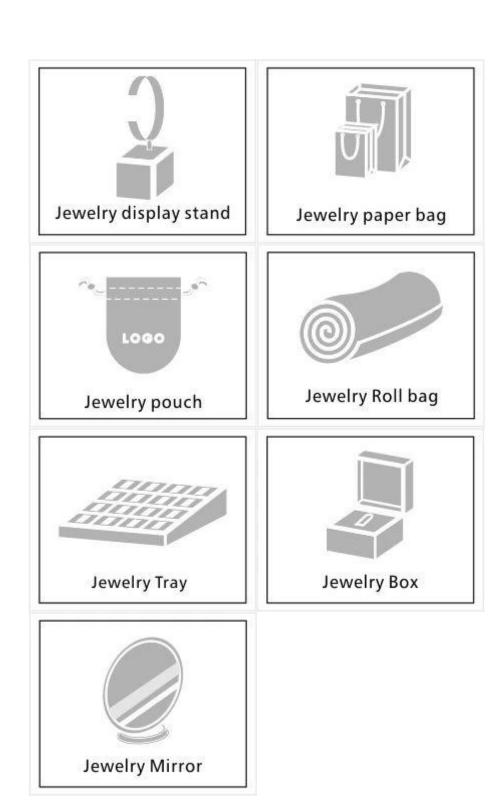

### Q1. What is your product range?

- 1. Jewelry display --- Earrings / necklace / pendant / bracelet / bracelet / display stand
- 2. Trays for jewelry
- 3. Jewelry set
- 4. jewelry box --- paper box / plastic box / wooden box / velvet box
- 5. Packaging --- Jewelry bags / Paper gift bags