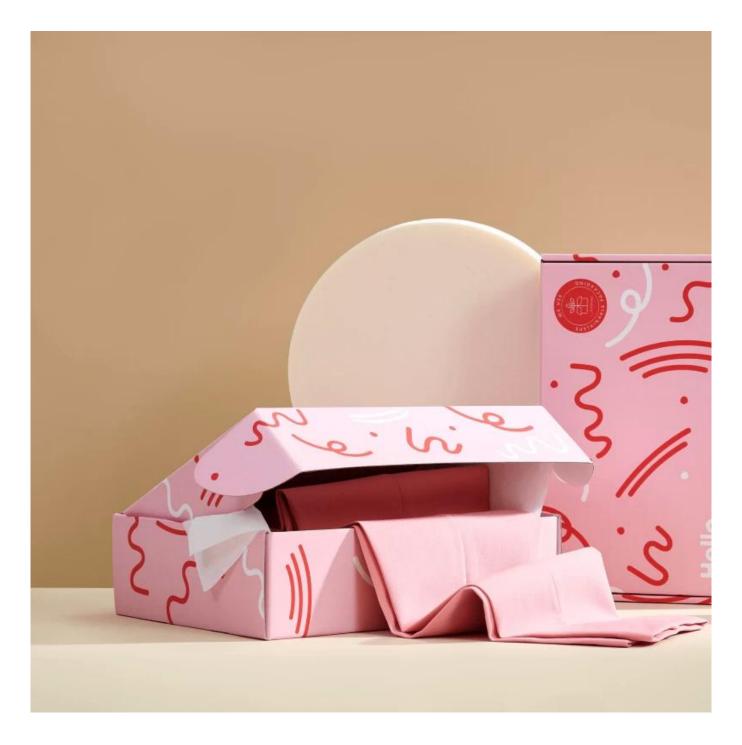

# Custom printed colourful personalisation design online shopping mailing shipping box

## Product description:

| product name    | shipping mailing box             |
|-----------------|----------------------------------|
| Material        | Paper                            |
| Size            | Customized                       |
| Color           | Customized                       |
| MOQ             | 1000 pcs                         |
| Logo            | It can be printed as your design |
| Sample          | Available                        |
| OEM / ODM       | Offer                            |
| Place of origin | Guangdong, China (mainland)      |