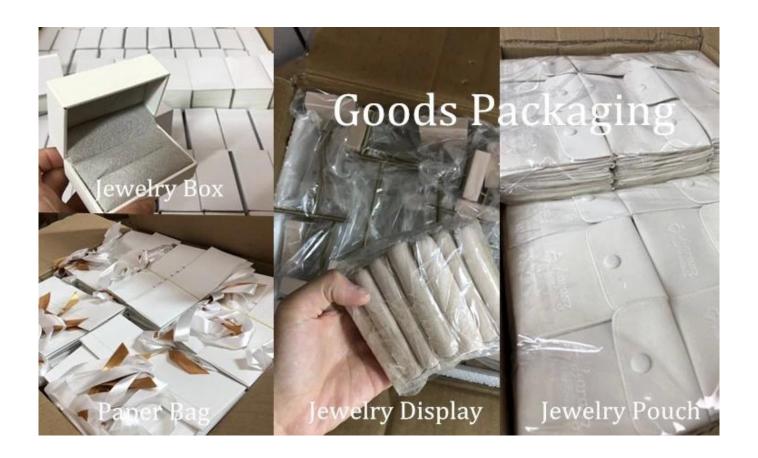

### Q1. What is your product range?

- 1. Jewelry display --- Earrings / necklace / pendant / bracelet / bracelet / display stand
- 2. Trays for jewelry
- 3. Jewelry set
- 4. jewelry box --- paper box / plastic box / wooden box / velvet box
- 5. Packaging --- Jewelry bags / Paper gift bags