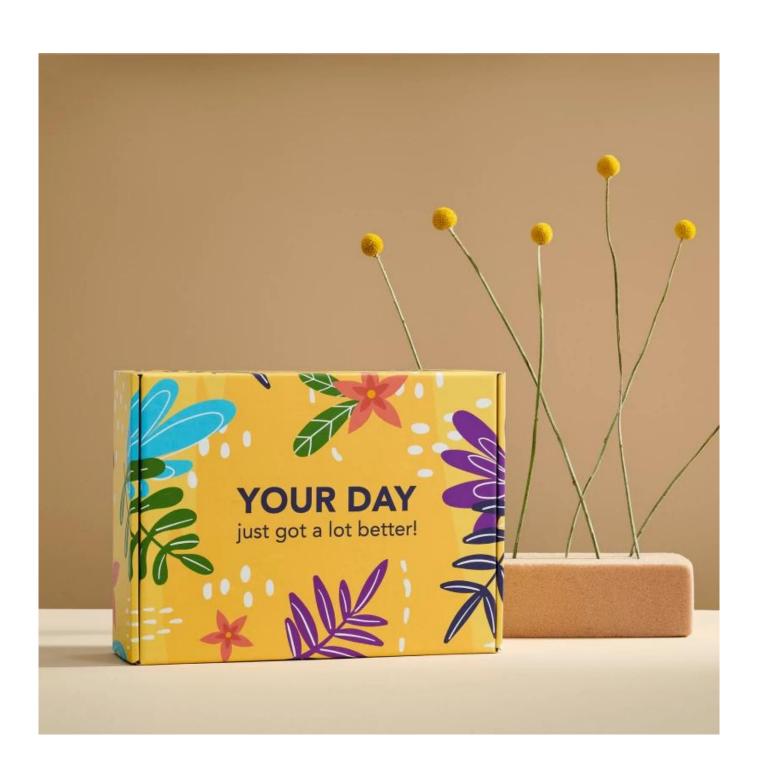

# Custom printed colourful personalisation design online shopping mailing shipping box

## Product description:

| product name    | shipping mailing box             |
|-----------------|----------------------------------|
| Material        | Paper                            |
| Size            | Customized                       |
| Color           | Customized                       |
| MOQ             | 1000 pcs                         |
| Logo            | It can be printed as your design |
| Sample          | Available                        |
| OEM / ODM       | Offer                            |
| Place of origin | Guangdong, China (mainland)      |