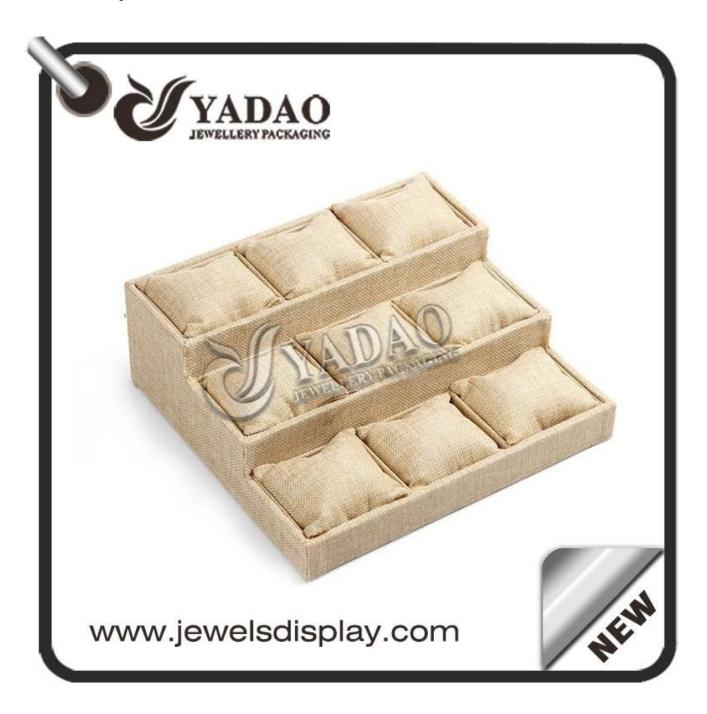

The standard tray is a 3-tier bracelet display tray made by Yadao with good quality and a reasonable factory price.

## 1. Close-up: