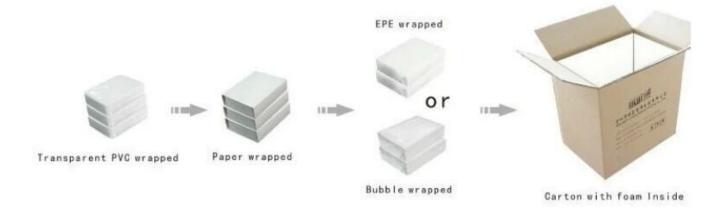

The standard tray is a 3-tier bracelet display tray made by Yadao with good quality and a reasonable factory price.

## 1. Close-up:





## 2. Production process:

# **Production Process**



## 3. Packaging and Delivery:



## **Shipping:**













### 4. Certificates:





## 5. Cooperation partners:































## 6. Questions and Answers

#### Q1. What is your product assortment?

- 1. Poster decorations for the display of decorationsearring/necklace/pendant/bracelet/bangla/Ring Holder
- 2. Jewellery
- 3. Jewellery Kits
- 4. Jewellery Boxes-paper box/plastic box/wooden box/Velvet box /flokking Box
- 5. Packaging--Jewellery/paper gift bags

#### Q2. Are you a direct producer?

YEs. We have our own factory and specializes in jewelry. Playback and packaging Version 14 years from 2003.

#### Q3. Do you have any spare items to sell?

Yes. Some of these products are in stock. You can contact us for more information.

### 4. Can I set up products?

We're making kustomizaztion. The hat me