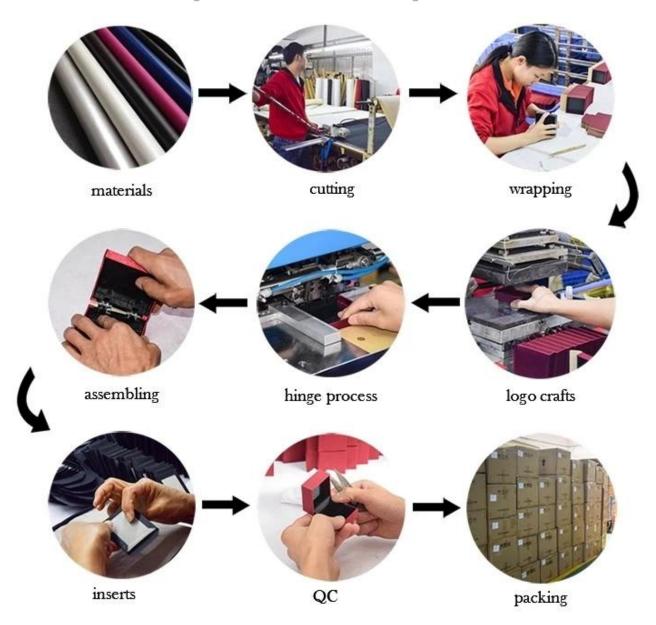

# PRODUCTION PROCESS:

# Box production process

Other products you may be interested in: