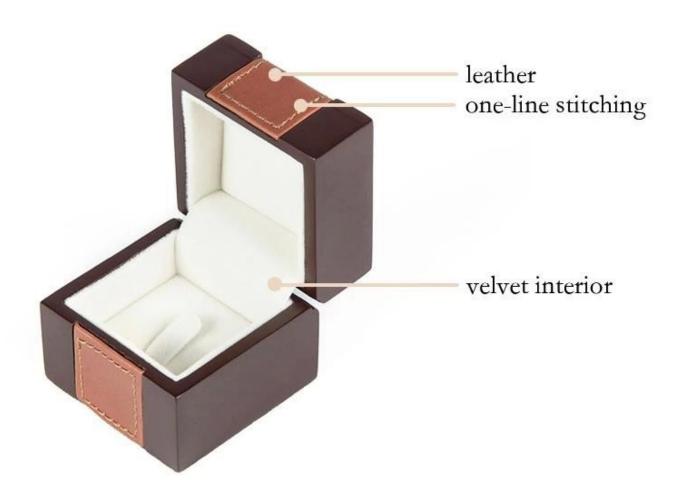

n    | 20-30 Days                                                                                                |
| Shipment           | Express , Boat , air freight                                                                              |
| Production Process | Cutting, Grinding, Polishing, Laser Engraving, Sandblast, Hot-Bend Forming, Sticking, Cleaning., Packing. |
| Application        | Promotional, Shopping, Gift, Advertising, Packaging                                                       |
| Payment            | T/T, Paypal, Western Union, L/C, Trade Assurance                                                          |

#### PRODUCTION DESCRIPTION:



high quality wooden material carpenter handmade

# box details





no limits to make wooden boxes, you can customize any size



product showcase





## superb crafts



There is another ring box core type to choose from.



# PRODUCTION PROCESS:

# Box production process







Other products you may be interested in:



#### **HOT PRODUCTS:**



















# Yadao Headquarter





OUR SHOW:













# **CERTIFICATE:**





#### **COOPERATIVE BRAND:**































## **FAQ:**

Q1: Do you accept custom boxes/products in my own logo and design printing?

R1: Yes. As a factory, most of our products are customized, It will be great if you can send us artworks. However, if you just have an idea, please don't worry, our experienced design team will also be glad to work it out until satisfied you.

Q2:Can you produce according to customers' design?

R2:Of course, we are professional manufactu