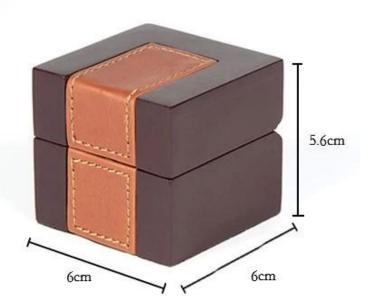

### **Product Discription:**

| Product Name       | Custom High-grade Jewelry Wooden Trinket Box for Nose Ring                                                |
|--------------------|-----------------------------------------------------------------------------------------------------------|
| Material           | Mdf, solid wood, lacquer finish, leather, velvet                                                          |
| Size               | 60*60*50 mm (Will be according to clients' requests)                                                      |
| Color              | Brown (Customized Color)                                                                                  |
| MOQ                | 500 PCS                                                                                                   |
| Logo               | Embossing, Stamping, silk printing, Varnishing, Glossy Lamination, Matt Lamination                        |
| OEM/ODM            | Available                                                                                                 |
| Speciality         | Handmade, Recycled, High Quality                                                                          |
| Accessories        | Sponge, pad                                                                                               |
| Packing            | According to Custom Made                                                                                  |
| Sample time        | 5-7 Days with Logo , 1-3 Days without Logo                                                                |
| Mass Production    | 20-30 Days                                                                                                |
| Shipment           | Express , Boat , air freight                                                                              |
| Production Process | Cutting, Grinding, Polishing, Laser Engraving, Sandblast, Hot-Bend Forming, Sticking, Cleaning., Packing. |
| Application        | Promotional, Shopping, Gift, Advertising, Packaging                                                       |
| Payment            | T/T, Paypal, Western Union, L/C, Trade Assurance                                                          |