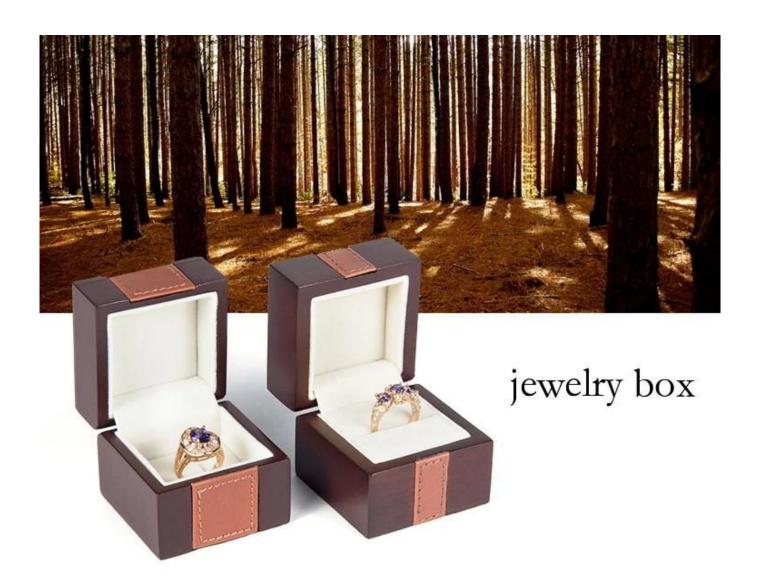

### Custom High-grade Jewelry Wooden Trinket Box for Nose Ring

24 hours of service click here to contact us at once.

#### PRODUCTION DESCRIPTION:

high quality wooden material carpenter handmade

# box details

no limits to make wooden boxes, you can customize any size

product showcase