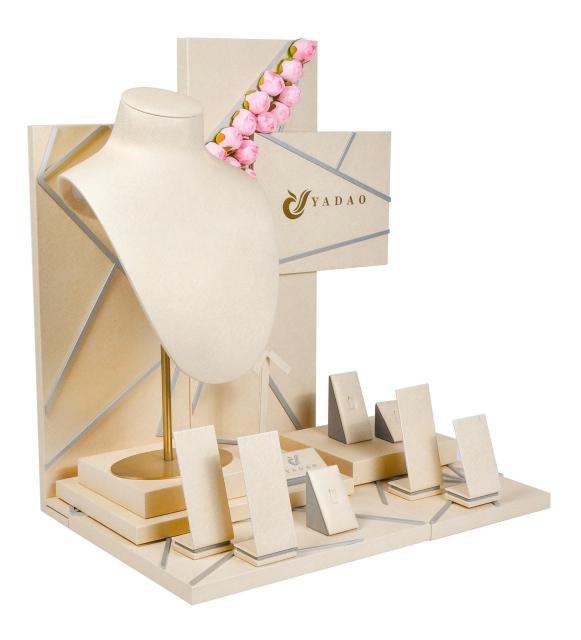

| Roduct name        | Yadao Ordering Free Brand Print Luxury Jewelry Display                                                                                                                |
|--------------------|-----------------------------------------------------------------------------------------------------------------------------------------------------------------------|
| Material           | MDF, Solid Wood, Resin, Cardboard, Velvet Ice, Long / Medium Sort Plush / Microfibre, Leather, Leatherette Paper Paper, Glass / Organic Acrylic / Plexiglass, Crystal |
| Dimension          | It will be based on customer requests                                                                                                                                 |
| Color              | Color size                                                                                                                                                            |
| Moq                | 30 series of jewerly exhibitors                                                                                                                                       |
| Logo               | Embossing, molding, silk printing, painting, glossy lamination, Matt rolling                                                                                          |
| OEM / ODM          | Available                                                                                                                                                             |
| Specialty          | Handmade, recycled, high quality                                                                                                                                      |
| Accessories        | Hook, Button, Hinge, Ribbon, Foam / Sponge, Small Pillow, Glass Window / Acrylic                                                                                      |
| Packaging          | Second Custom Made                                                                                                                                                    |
| sample time        | 5-7 days with the brand, 1-3 days without brand                                                                                                                       |
| Mass production    | 20-30 days                                                                                                                                                            |
| Shipment           | Express, boat, transport plane                                                                                                                                        |
| Productive process | Cutting, grinding, polishing, laser engraving, sandblasting, hot-bend forming, putting, cleaning., Packaging.                                                         |
| Application        | Promotional, shopping, gifts, advertising, packaging                                                                                                                  |
| Payment            | T / T, Paypal, Western Union, L / C, Commercial Assurance                                                                                                             |