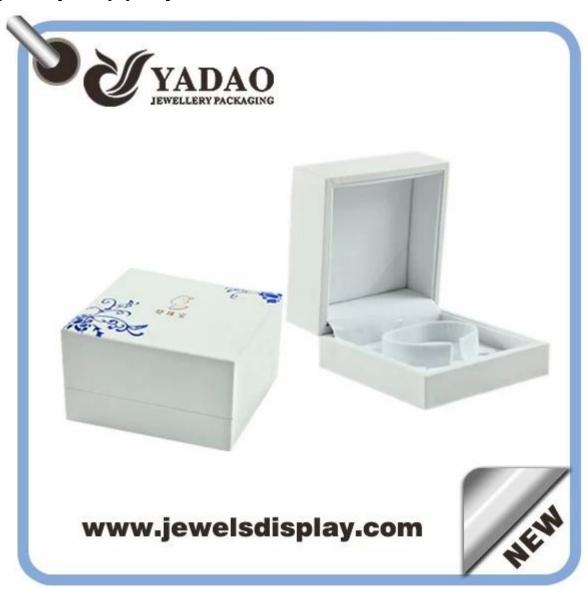

Chinese style blue and white porcelain Luxury Boxes For bangle Jewelry ,plastic bracelets chests ,bangles packing cases for jewelry shop party favors Manufacturer Wholesale

Pcitures of Chinese style blue and white porcelain Luxury Boxes For bangle Jewelry ,plastic bracelets chests ,bangles packing cases for jewelry shop party favors Manufacturer Wholesale