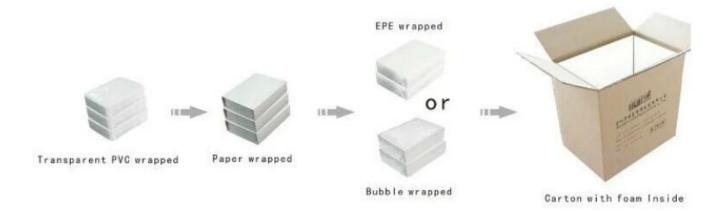

Chinese style blue and white porcelain Luxury Boxes For bangle Jewelry ,plastic bracelets chests ,bangles packing cases for jewelry shop party favors Manufacturer Wholesale

Pcitures of Chinese style blue and white porcelain Luxury Boxes For bangle Jewelry ,plastic bracelets chests ,bangles packing cases for jewelry shop party favors Manufacturer Wholesale











## Other products you may interested in:



Jewelry display

necklace stand





Jewelry pouch

Jewelry Display Stands







Jewelry Boxes

## $\textbf{Environment} \\ \square$

×

×

## **Production process:**

# **Production Process**



**Packaging & Delivery**□



## **Shipping**



### **Certificates:**





#### **FAQ**

#### Q1. What's your product range?

- 1. Jewelry Display Stand---Earring/Necklace/Pendant/Bracelet/Bangle/Ring display holder
- 2. Jewelry Trays
- 3. Jewelry Display Sets
- 4. Jewelry Boxes---Paper Box/Plastic Box/Wooden Box/Velvet Box
- 5. Packaging---Jewelry Pouches/ Paper Gift Bags

#### Q2. Are you a direct manufacturer?

Yes. We have been specialized in jewelry displays and packaging for over 10 years since 2003.

#### Q3. Do you have stock items to sell?

No. We do customize. That means all details---size, material, color, quantity, design, logo--- will be finished follow your ideas.

#### Q4. Do you inspect the finished products?

Yes. Each step of production and finished products will be carried out inspection by QC dep