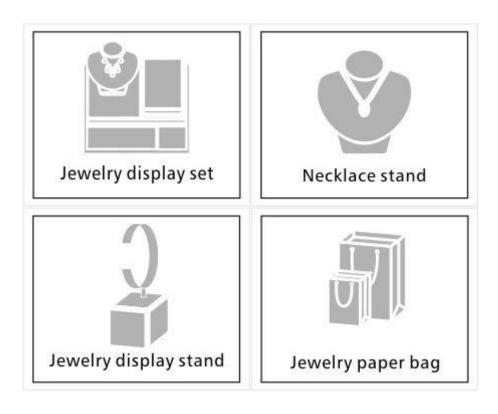

China wholesale watch display stand for watches, wood material lacquer finish <u>watches display</u> stand jewelry display showcase

# **Reference** Picture









# Other products you may interested in:





# **Environment**

×

×

**Production process:** 

# **Production Process**



**Packaging & Delivery** 



Bubble wrapped

Carton with foam Inside

# **Shipping**



## **Certificates:**





**Cooperation partner:** 































### FAQ

### Q1. What's your product range?

Jewelry Display Stand---Earring/Necklace/Pendant/Bracelet/Bangle/Ring display holder
Jewelry Trays
Jewelry Display Sets
Jewelry Boxes---Paper Box/Plastic Box/Wooden Box/Velvet Box
Packaging---Jewelry Pouches/ Paper Gift Bags

### Q2. Are you a direct manufacturer?

Yes. We have been specialized in jewelry displays and packaging for over 10 years since 2003.

### Q3. Do you have stock items to sell?

No. We do customize. That means all details---size, material, color, quantity, design, logo--- wil