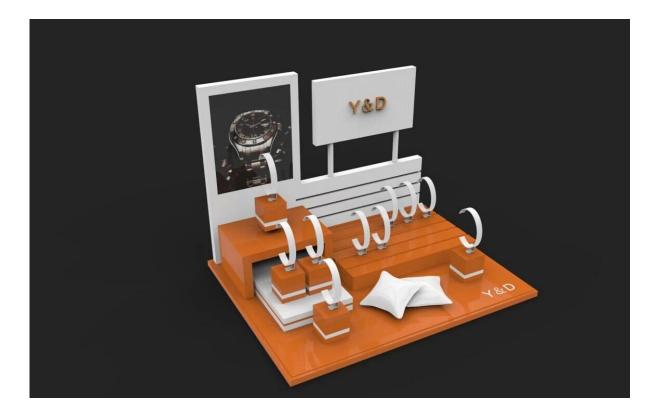

China wholesale watch display stand for watches, wood material lacquer finish <u>watches display</u> stand jewelry display showcase

# **Reference** Picture









# Other products you may interested in:





# **Environment**

×

×

**Production process:** 

# **Production Process**



**Packaging & Delivery** 



Bubble wrapped

Carton with foam Inside

# **Shipping**



## **Certificates:**





**Cooperation partner:** 































### FAQ

### Q1. What's your product range?

Jewelry Display Stand---Earring/Necklace/Pendant/Bracelet/Bangle/Ring display holder
Jewelry Trays
Jewelry Display Sets
Jewelry Boxes---Paper Box/Plastic Box/Wooden Box/Velvet Box
Packaging---Jewelry Pouches/ Paper Gift Bags

### Q2. Are you a direct manufacturer?

Yes. We have been specialized in jewelry displays and packaging for over 10 years since 2003.

### Q3. Do you have stock items to sell?

No. We do customize. That means all details---size,