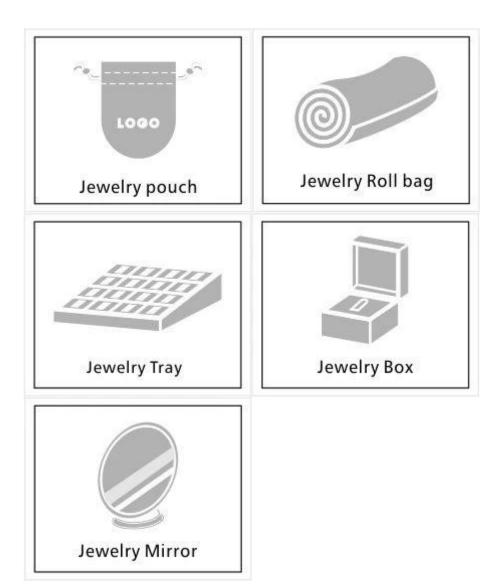

China wholesale watch display stand for watches, wood material lacquer finish <u>watches display</u> stand jewelry display showcase

# **Reference** Picture









# Other products you may interested in:





# **Environment**

×

×

**Production process:** 

# **Production Process**



**Packaging & Delivery** 



Bubble wrapped

Carton with foam Inside

# **Shipping**



## **Certificates:**





**Cooperation partner:** 































### FAQ

### Q1. What's your product range?

Jewelry Display Stand---Earring/Necklace/Pendant/Bracelet/Bangle/Ring display holder
Jewelry Trays
Jewelry Display Sets
Jewelry Boxes---Paper Box/Plastic Box/Wooden Box/Velvet Box
Packaging---Jewelry Pouches/ Paper Gift Bags

### Q2. Are you a direct manufacturer?

Yes. We have been specialized in jewelry displays and packaging for over 10 years since 2003.

### Q3. Do you have stock items to sell?

No. We do customize. That means all details---size, material, color, quantity, design, logo--- will