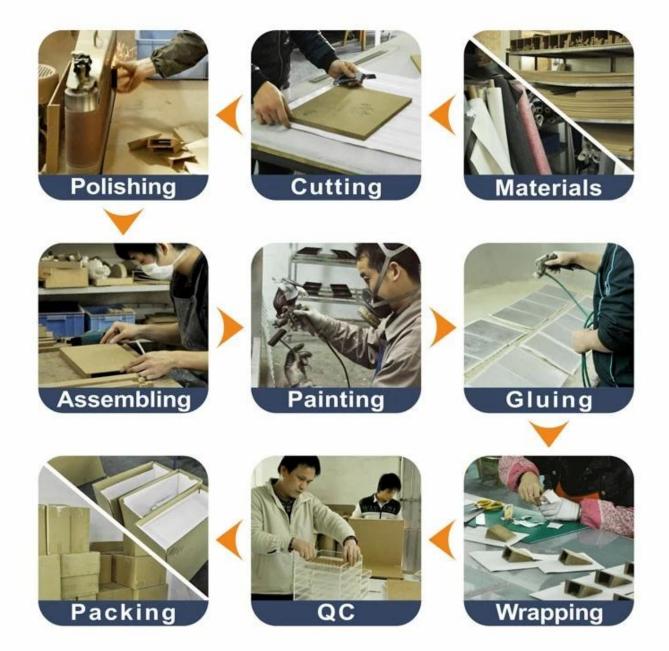

# **Environment**

×

×

**Production process:** 

# **Production Process**

**Packaging & Delivery** 

Bubble wrapped

Carton with foam Inside