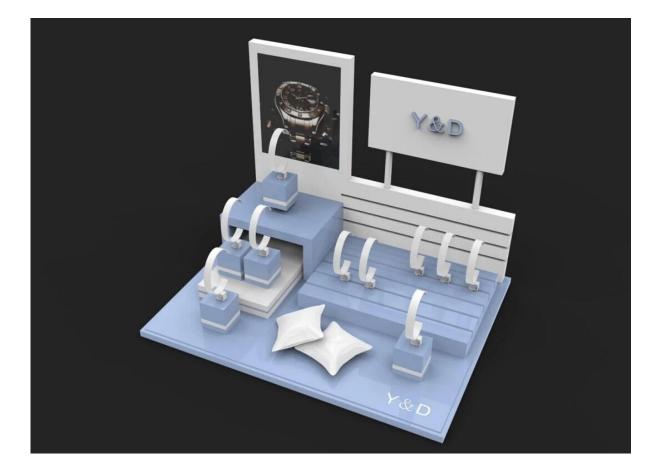

China wholesale watch display stand for watches, wood material lacquer finish <u>watches display</u> stand jewelry display showcase

# **Reference** Picture