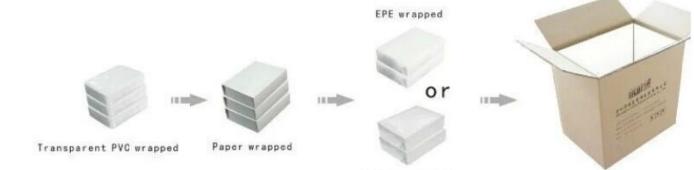

# **Production Process**

**Packaging & Delivery** 

Bubble wrapped

Carton with foam Inside