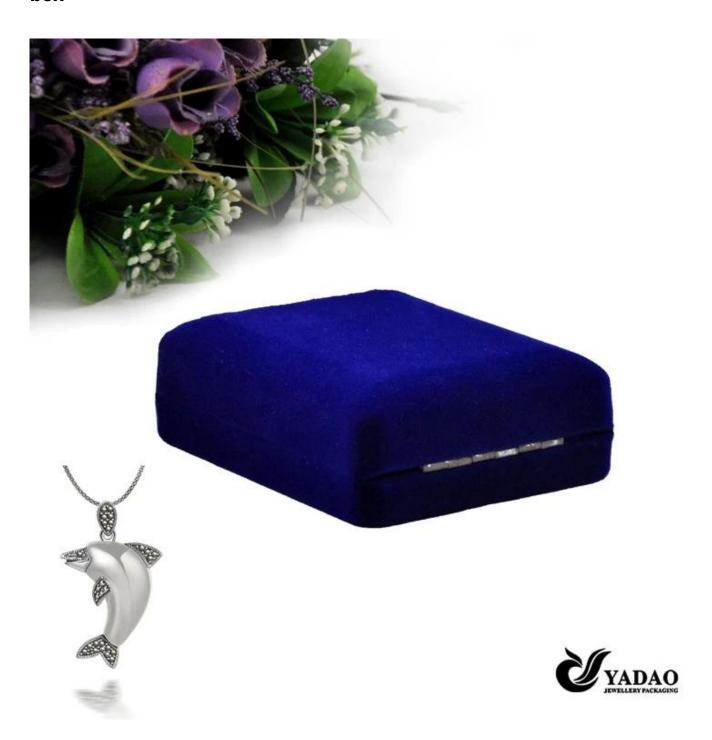

China wholesale Custom blue velvet jewellery case with velvet insert for necklace ring earrings and bracelet packing jewelry box

Pictures of China wholesale Custom blue velvet jewellery case with velvet insert for necklace ring earrings and bracelet packing jewelry box