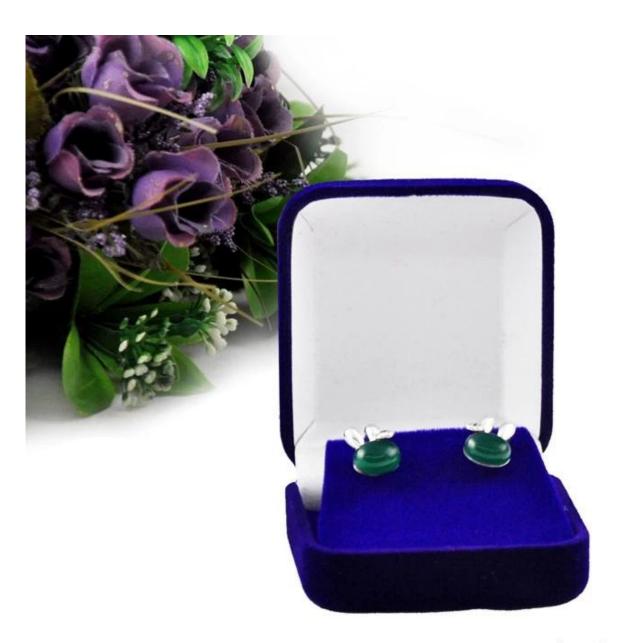

China wholesale Custom blue velvet jewellery case with velvet insert for necklace ring earrings and bracelet packing jewelry box

Pictures of China wholesale Custom blue velvet jewellery case with velvet insert for necklace ring earrings and bracelet packing jewelry box