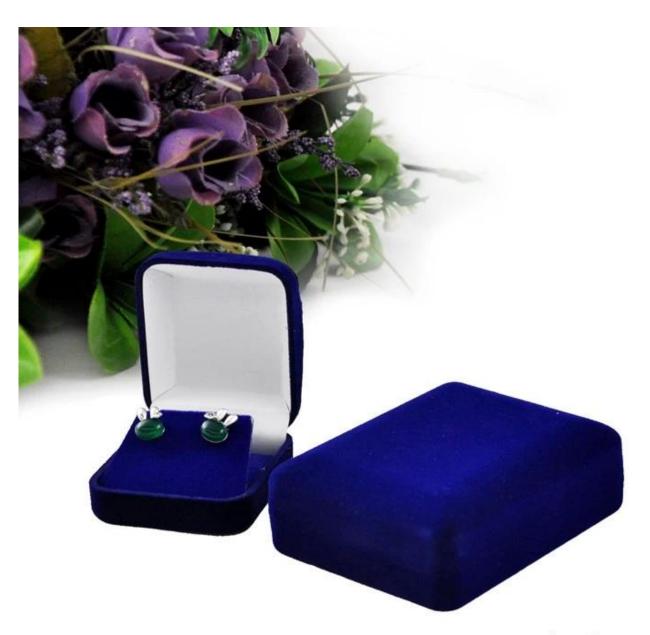

China wholesale Custom blue velvet jewellery case with velvet insert for necklace ring earrings and bracelet packing jewelry box

Pictures of China wholesale Custom blue velvet jewellery case with velvet insert for necklace ring earrings and bracelet packing jewelry box