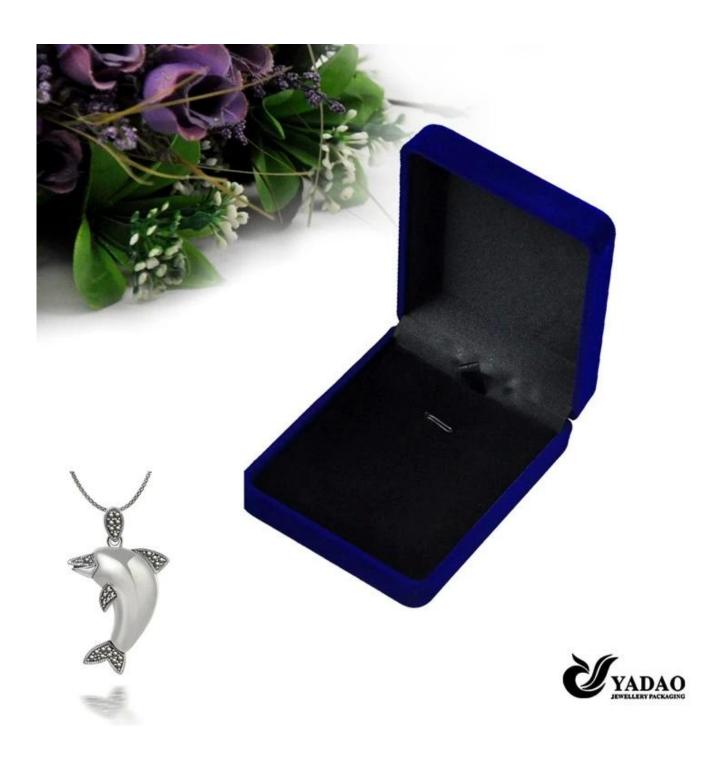

China wholesale Custom blue velvet jewellery case with velvet insert for necklace ring earrings and bracelet packing jewelry box

Pictures of China wholesale Custom blue velvet jewellery case with velvet insert for necklace ring earrings and bracelet packing jewelry box