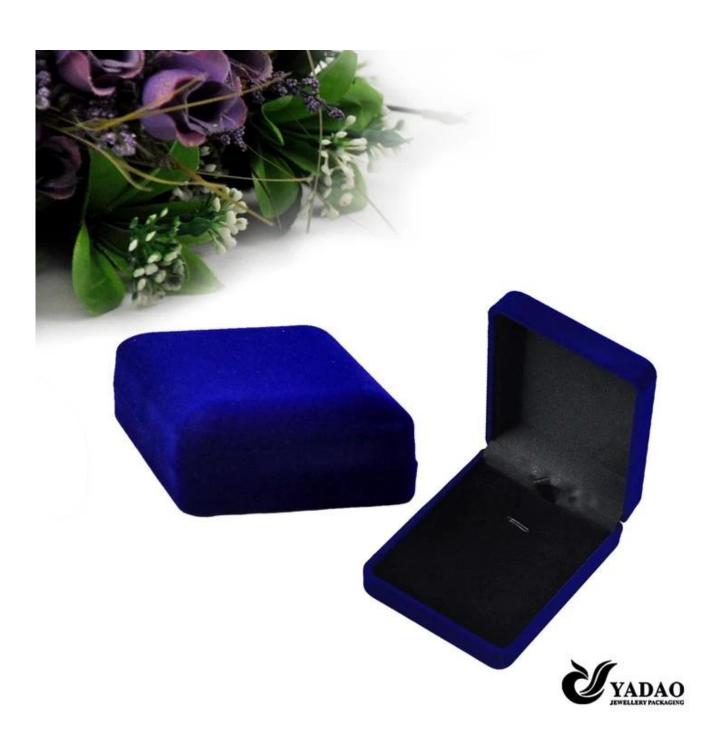

China wholesale Custom blue velvet jewellery case with velvet insert for necklace ring earrings and bracelet packing jewelry box

Pictures of China wholesale Custom blue velvet jewellery case with velvet insert for necklace ring earrings and bracelet packing jewelry box