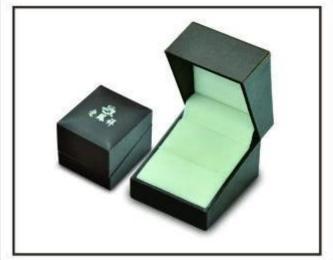

China wholesale Custom blue velvet jewellery case with velvet insert for necklace ring earrings and bracelet packing jewelry box

Pictures of China wholesale Custom blue velvet jewellery case with velvet insert for necklace ring earrings and bracelet packing jewelry box

Other products you may interested in:

Jewelry display

necklace stand

Jewelry pouch

Jewelry Display Stands

Jewelry Trays

<u>Jewelry Boxes</u>