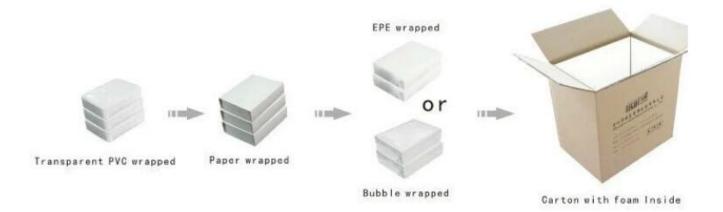

China wholesale Custom blue velvet jewellery case with velvet insert for necklace ring earrings and bracelet packing jewelry box

Pictures of China wholesale Custom blue velvet jewellery case with velvet insert for necklace ring earrings and bracelet packing jewelry box















Other products you may interested in:





Jewelry display

necklace stand





Jewelry pouch

Jewelry Display Stands





Jewelry Trays

<u>Jewelry Boxes</u>

## 

×

×

## **Production process:**

# **Production Process**





## **Shipping**

### **Certificates:**





#### **FAQ**

#### Q1. What's your product range?

- 1. Jewelry Display Stand---Earring/Necklace/Pendant/Bracelet/Bangle/Ring display holder
- 2. Jewelry Trays
- 3. Jewelry Display Sets
- 4. Jewelry Boxes---Paper Box/Plastic Box/Wooden Box/Velvet Box
- 5. Packaging---Jewelry Pouches/ Paper Gift Bags

#### Q2. Are you a direct manufacturer?

Yes. We have been specialized in jewelry displays and packaging for over 10 years since 2003.

#### Q3. Do you have stock items to sell?

No. We do customize. That means all details---size, material, color, quantity, design, logo--- will be finished follow your ideas.

#### Q4. Do you inspect the finished products?

Yes. Each step of production and finished products will be carried out inspection by QC depar