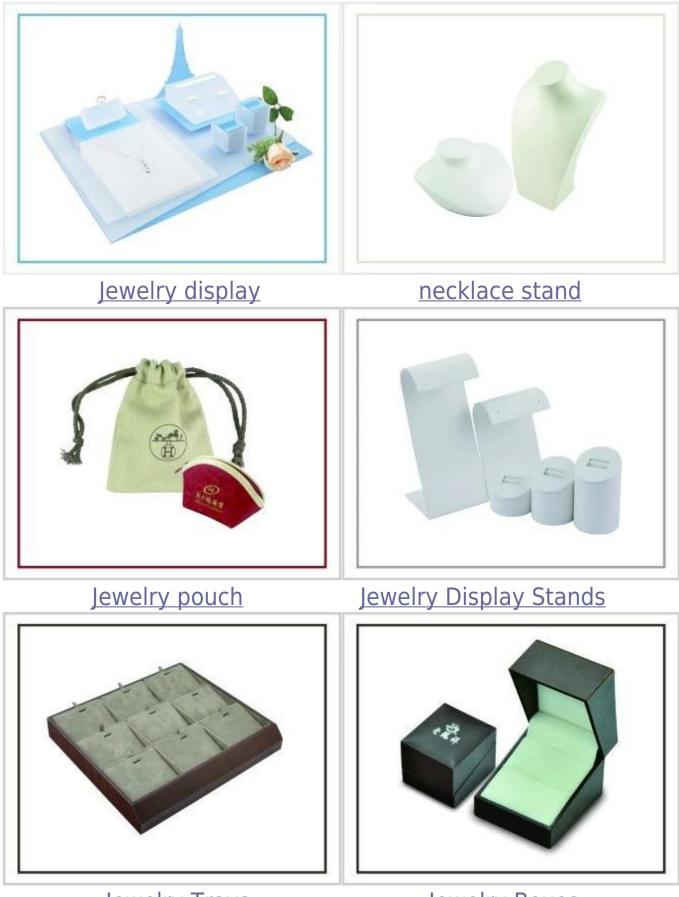

Other products you may interested in:

Jewelry Trays

Jewelry Boxes

#### Q1. What's your product range?

1. Jewelry Display Stand---Earring/Necklace/Pendant/Bracelet/Bangle/Ring display holder

2. Jewelry Trays

3. Jewelry Display Sets

4. Jewelry Boxes---Paper Box/Plastic Box/Wooden Box/Velvet Box

5.Packaging---Jewelry Pouches/ Paper Gift Bags