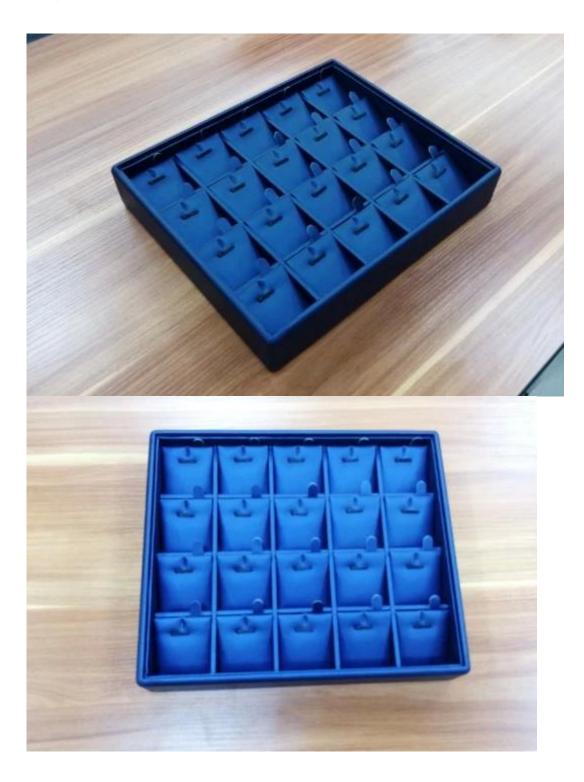

China factory of Custom MDF jewelry trays wrapped with blue PU leather for jewellery shop and cabinet showcase necklace trays

Pictures of China factory of Custom MDF jewelry trays wrapped with blue PU leather for jewellery shop and cabinet showcase necklace trays