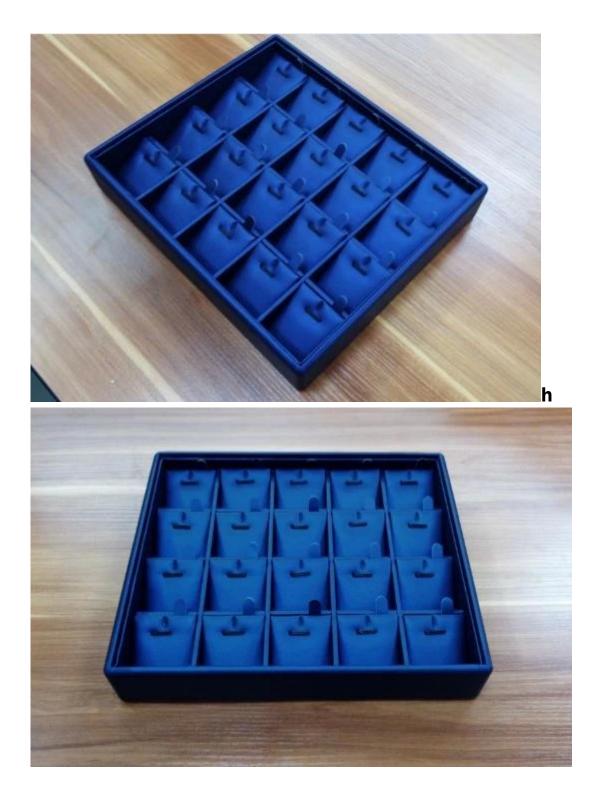

China factory of Custom MDF jewelry trays wrapped with blue PU leather for jewellery shop and cabinet showcase necklace trays

Pictures of China factory of Custom MDF jewelry trays wrapped with blue PU leather for jewellery shop and cabinet showcase necklace trays