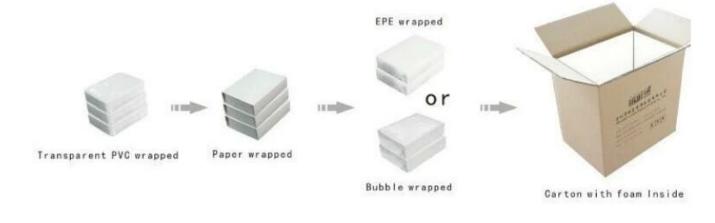

China factory of Custom MDF jewelry trays wrapped with blue PU leather for jewellery shop and cabinet showcase necklace trays

Pictures of China factory of Custom MDF jewelry trays wrapped with blue PU leather for jewellery shop and cabinet showcase necklace trays





Other products you may interested in:



Jewelry Trays

Jewelry Boxes

# **Environment**

×

×

**Production process:** 

# **Production Process**



**Packaging & Delivery** 



### Shipping□ ≍

## **Certificates:**





## FAQ

#### Q1. What's your product range?

1. Jewelry Display Stand---Earring/Necklace/Pendant/Bracelet/Bangle/Ring display holder

2. Jewelry Trays

3. Jewelry Display Sets

4. Jewelry Boxes---Paper Box/Plastic Box/Wooden Box/Velvet Box

5.Packaging---Jewelry Pouches/ Paper Gift Bags

#### Q2. Are you a direct manufacturer?

Yes. We have been specialized in jewelry displays and packaging for over 10 years since 2003.

#### Q3. Do you have stock items to sell?

No. We do customize. That means all details---size, material, color, quantity, design, logo--- will be finished follow your ideas.

#### Q4. Do you inspect the finished products?

Yes. Each step of production and finished products will be carried out inspection by QC department before s