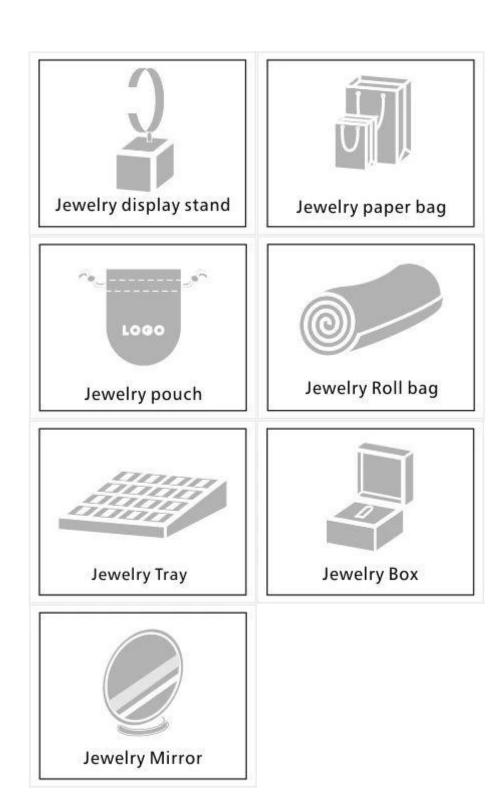

### Q1. What is your product range?

- 1. Jewelry display --- Earrings / necklace / pendant / bracelet / bracelet / display stand
- 2. Trays for jewelry
- 3. Jewelry sets
- 4. jewelry box --- paper box / plastic box / wooden box / velvet box
- 5. Packaging --- Jewelry bags / Paper gift bags