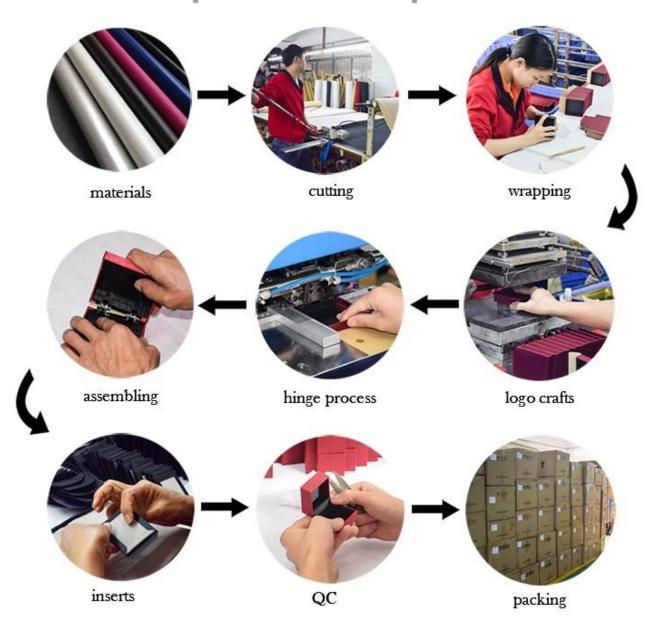

plastic + pu leather + suede     |
| Dimension       | customize                        |
| Color           | Customized                       |
| MOQ             | 500pcs                           |
| Logo            | It can be printed as your design |
| Sample          | Available                        |
| OEM / ODM       | To offer                         |
| Place of origin | Guangdong, China (mainland)      |

### **Product details:**









## Other products that may interest you:







### **Environment**:



×

Our exhibition []

2019 Hongkong international jewellery show



## 2018 Hongkong international jewellery show



## 2017 Hongkong international jewellery show



Visiting customer:



### **Productive process:**

## **Production Process**



## Box production process



Packaging and delivery  $\ \square$ 





### **Shipment:**













### certificate:





**Cooperation partners:** 































### **FAQ**

### Q1. What is your product range?

- 1. Jewelry display --- Earrings / necklace / pendant / bracelet / bracelet / display stand
- 2. Trays for jewelry
- 3. Jewelry sets
- 4. jewelry box --- paper box / plastic box / wooden box / velvet box
- 5. Packaging --- Jewelry bags / Paper gift bags

#### Q2. Are you a direct manufacturer?

Yes. Since 2003 we have been specialized in jewelery and packaging displays for over 10 years.

### Q3. Do you have items in stock to sell?

No. We customize. This means that all the details --- size, material, color, quantity, design, logo --- will be finished following your ideas.

#### Q4. Do y