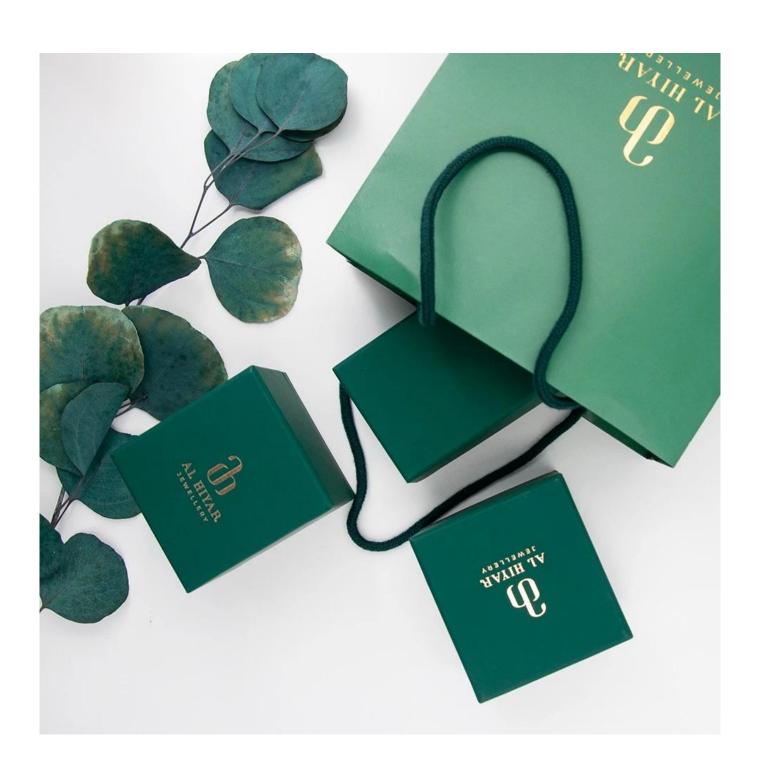

# Cartier design jewelry packaging box Rolex color green plastic box gift packaging

## Product description:

| product name    | plastic jewelry box              |
|-----------------|----------------------------------|
| Material        | plastic + pu leather + suede     |
| Dimension       | customize                        |
| Color           | Customized                       |
| MOQ             | 500pcs                           |
| Logo            | It can be printed as your design |
| Sample          | Available                        |
| OEM / ODM       | To offer                         |
| Place of origin | Guangdong, China (mainland)      |

### **Product details:**