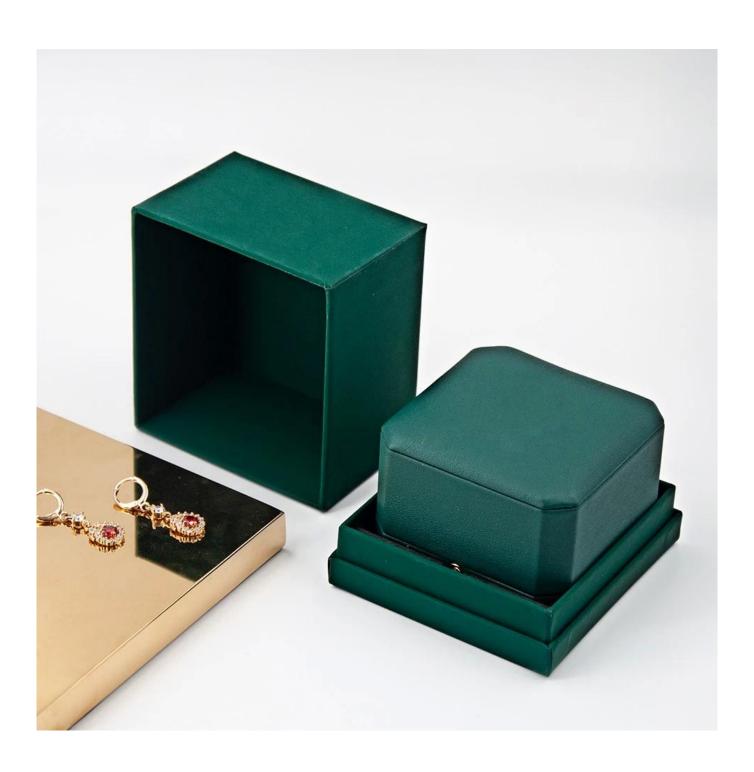

# Cartier design jewelry packaging box Rolex color green plastic box gift packaging

## Product description:

| product name    | plastic jewelry box              |
|-----------------|----------------------------------|
| Material        | plastic + pu leather + suede     |
| Dimension       | customize                        |
| Color           | Customized                       |
| MOQ             | 500pcs                           |
| Logo            | It can be printed as your design |
| Sample          | Available                        |
| OEM / ODM       | To offer                         |
| Place of origin | Guangdong, China (mainland)      |

### **Product details:**