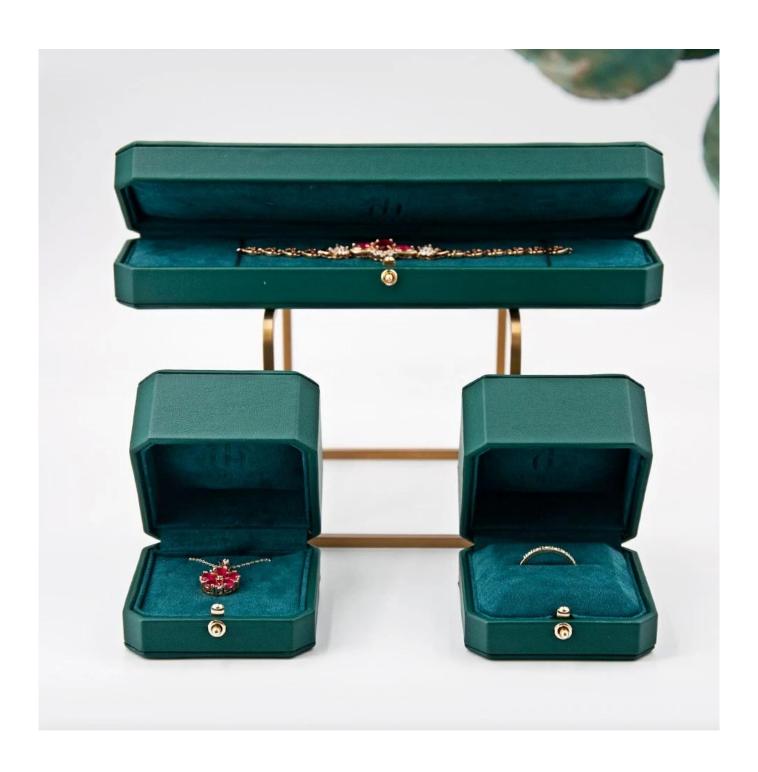

# Cartier design jewelry packaging box Rolex color green plastic box gift packaging

## Product description:

| product name    | plastic jewelry box              |
|-----------------|----------------------------------|
| Material        | plastic + pu leather + suede     |
| Dimension       | customize                        |
| Color           | Customized                       |
| MOQ             | 500pcs                           |
| Logo            | It can be printed as your design |
| Sample          | Available                        |
| OEM / ODM       | To offer                         |
| Place of origin | Guangdong, China (mainland)      |

### **Product details:**