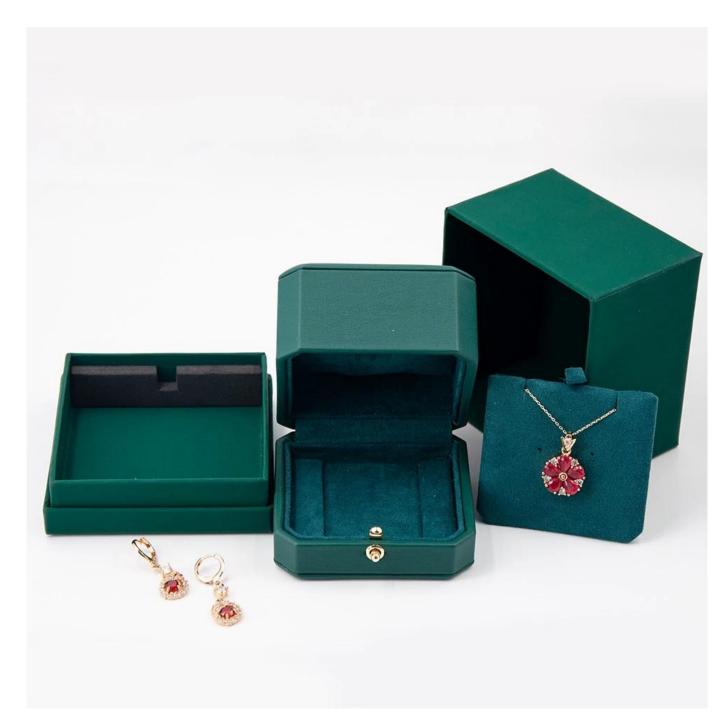

# Cartier design jewelry packaging box Rolex color green plastic box gift packaging

## Product description:

| product name    | plastic jewelry box              |
|-----------------|----------------------------------|
| Material        | plastic + pu leather + suede     |
| Dimension       | customize                        |
| Color           | Customized                       |
| MOQ             | 500pcs                           |
| Logo            | It can be printed as your design |
| Sample          | Available                        |
| OEM / ODM       | To offer                         |
| Place of origin | Guangdong, China (mainland)      |

### **Product details:**