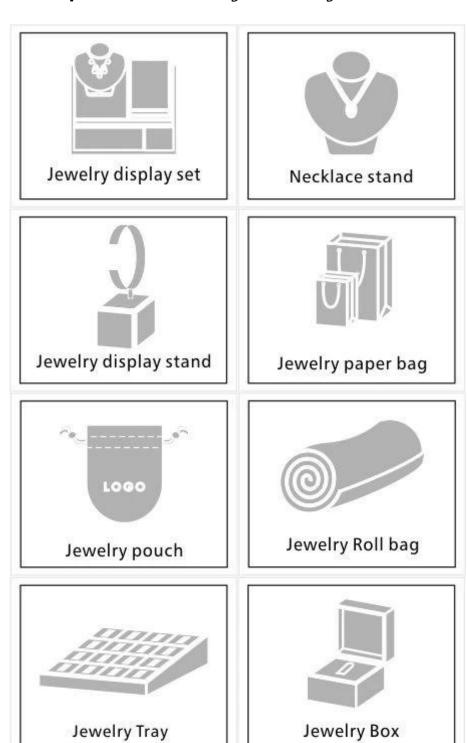

## Other products that may interest you:

### Q1. What is your product range?

- 1. Jewelry exhibition --- Earrings / necklace / pendant / bracelet / support for bracelet / exposure
- 2. Vassors for jewelry
- 3. Set of jewelry
- 4. Jewels --- Plastic box / box box / Wooden box / Velvet box
- 5.packaging --- Jewelry bags / paper bags