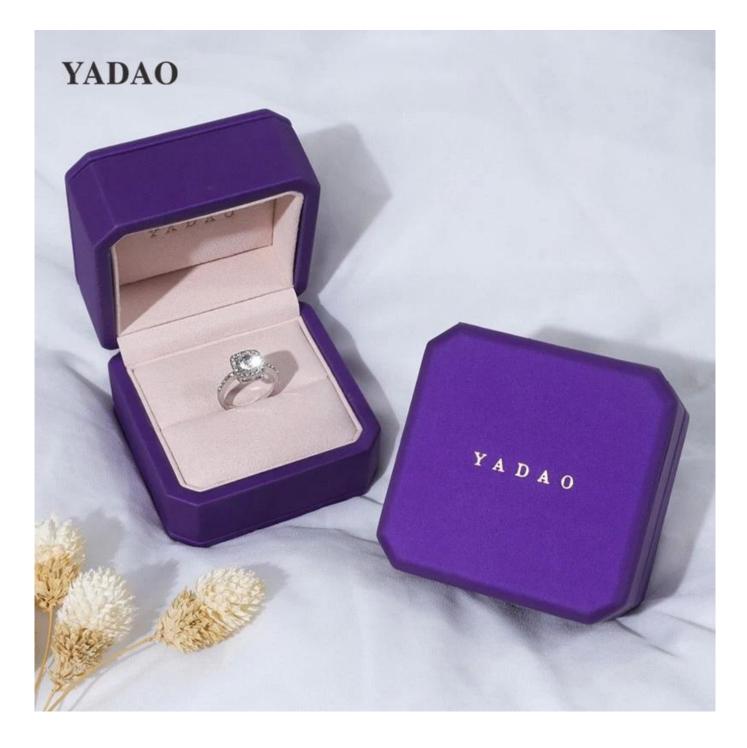

#### Customized pu leather jewelry packaging box with double door design

| Product name    | luxury design customized jewelry packaging box in Royal purple color |
|-----------------|----------------------------------------------------------------------|
| Material        | pu leather+suede                                                     |
| Color           | purple                                                               |
| Моq             | 1000 pcs                                                             |
| Logo            | hot stamping                                                         |
| Sample          | provided                                                             |
| Delivery Time   | 30-35days                                                            |
| Place of origin | Guangdong, China (continent)                                         |

## Looking more photos of this box