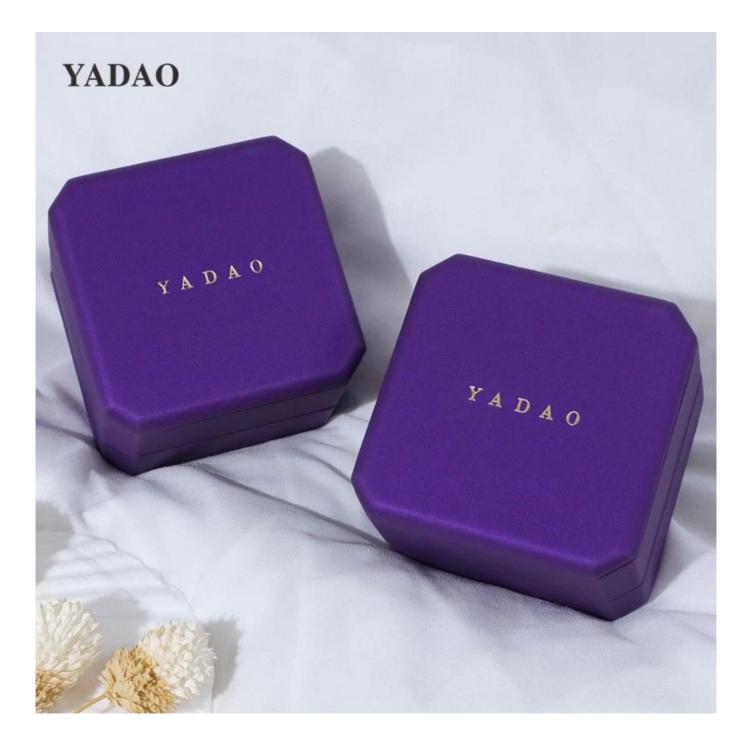

ging box in Royal purple color |
|-----------------|----------------------------------------------------------------------|
| Material        | pu leather+suede                                                     |
| Color           | purple                                                               |
| Моq             | 1000 pcs                                                             |
| Logo            | hot stamping                                                         |
| Sample          | provided                                                             |
| Delivery Time   | 30-35days                                                            |
| Place of origin | Guangdong, China (continent)                                         |

## Looking more photos of this box





## **Customized Service ( reach to our moq )**

# logo crafts



BOX INSERT OPTIONS Earring T 00  $\sum$ Ring 0 q\_p -1 Necklace Bracelet Ω 0 Ω 1° 1 0 0 0 0 0 ۵ Necklace Set 0 0 0 0 q p Ω



### About Yadao

Founded in 2003, <u>Shenzhen Yadao Packaging Design Co.,Ltd</u>. is an enterprise integrating design, production, sale and service as a whole. Our jewelry packaging and display are sold to countries all over the world, and enjoy a very good credit in the overseas market.

Our principle is "Quality in Priority, Customer Foremost". We are committed to our customers' self design/development and OEM/ODM, upon our 15 years goodwill and experiences to be ensured you the best quality, service and profit at all time.



### What could you get from Yadao?

- Competitive factory prices
- □ Fre