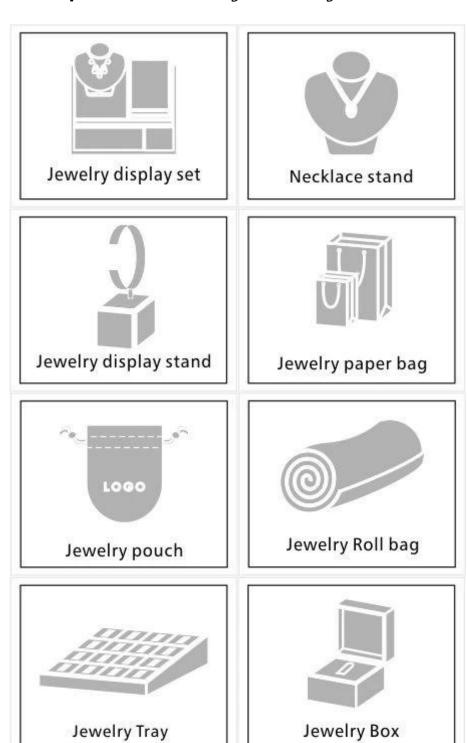

### Other products that may interest you:

#### Q1. What is your product range?

- 1. Display for jewelry store --- Earrings / necklace / pendant / bracelet / bracelet / support for the display
- 2. Vassors for jewelry
- 3. Set of jewelry
- 4. Bowey Box --- Plastic box / Plastic box / Wooden box / Velvet box
- 5.packaging --- Jewelry bags / paper bags