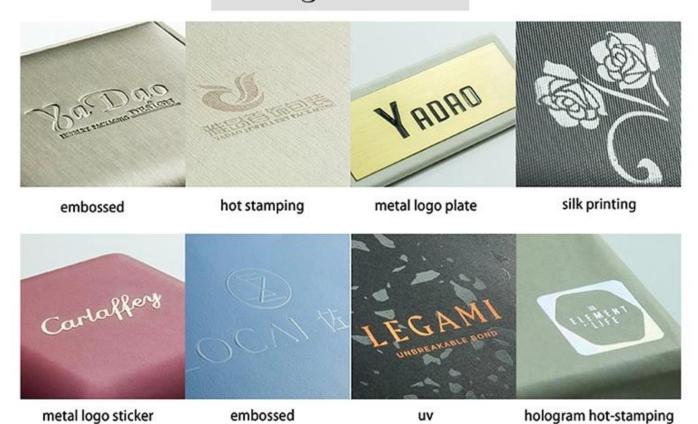

### **Product description**

#### Customized pu leather jewelry packaging box with double door design

Product name new design ellipse shape ring box and pendant box with velvet

Material velvet

Color orange+blue
Moq 1000 pcs
Logo debossed
Sample provided
Delivery Time 30-35days

Place of origin Guangdong, China (continent)

### Looking more photos of this box





**Customized Service ( reach to our moq )** 

# logo crafts







### **About Yadao**

Founded in 2003, <u>Shenzhen Yadao Packaging Design Co.,Ltd</u>. is an enterprise integrating design, production, sale and service as a whole. Our jewelry packaging and display are sold to countries all over the world, and enjoy a very good credit in the overseas market.

Our principle is "Quality in Priority, Customer Foremost". We are committed to our customers' self design/development and OEM/ODM, upon our 15 years goodwill and experiences to be ensured you the best quality, service and profit at all time.



### What could you get from Yadao?

- ☐ Competitive factory prices
- ☐ Free design service
- □ 20 years of experience in the production line
- ☐ Professional quality control
- ☐ All aspects of customized services
- ☐ Safe and reliable shipment service

##