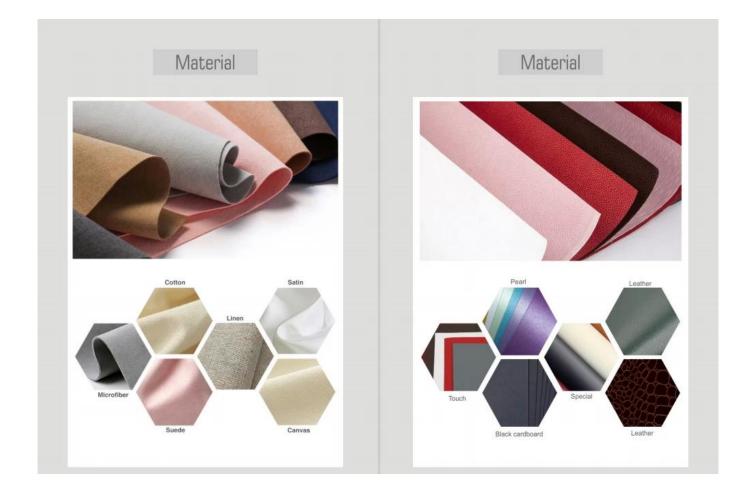

#### Customized pu leather jewelry packaging box with double door design

| Product name    | blue color button box        |
|-----------------|------------------------------|
| Material        | velvet                       |
| Color           | blue                         |
| Моq             | 1000 pcs                     |
| Logo            | debossed                     |
| Sample          | provided                     |
| Delivery Time   | 30-35days                    |
| Place of origin | Guangdong, China (continent) |