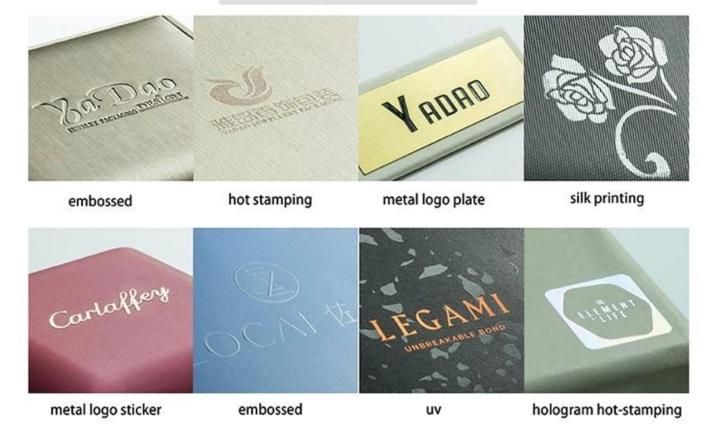

# logo crafts

BOX INSERT OPTIONS Earring T 00  $\sum$ Ring 0 q\_p -1 Necklace Bracelet Ω 0 Ω 1° 1 0 0 0 0 0 ۵ Necklace Set 0 0 0 0 q p Ω