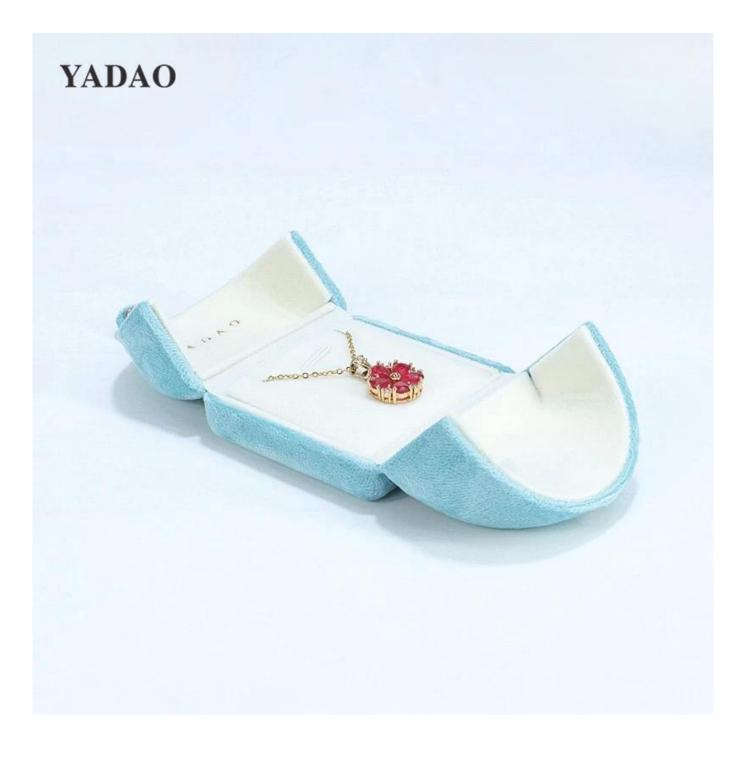

# **Product description**

#### Customized pu leather jewelry packaging box with double door design

| Product name    | blue color button box        |
|-----------------|------------------------------|
| Material        | velvet                       |
| Color           | blue                         |
| Моq             | 1000 pcs                     |
| Logo            | debossed                     |
| Sample          | provided                     |
| Delivery Time   | 30-35days                    |
| Place of origin | Guangdong, China (continent) |

# Looking more photos of this box





**Customized Service ( reach to our moq )** 

# logo crafts



BOX INSERT OPTIONS Earring T 00  $\sum$ Ring 0 q\_p -1 Necklace Bracelet Ω 0 Ω 1° 1 0 0 0 0 0 ۵ Necklace Set 0 0 0 0 q p Ω



### About Yadao

Founded in 2003, <u>Shenzhen Yadao Packaging Design Co.,Ltd</u>. is an enterprise integrating design, production, sale and service as a whole. Our jewelry packaging and display are sold to countries all over the world, and enjoy a very good credit in the overseas market.

Our principle is "Quality in Priority, Customer Foremost". We are committed to our customers' self design/development and OEM/ODM, upon our 15 years goodwill and experiences to be ensured you the best quality, service and profit at all time.



### What could you get from Yadao?

- Competitive factory prices
- □ Free