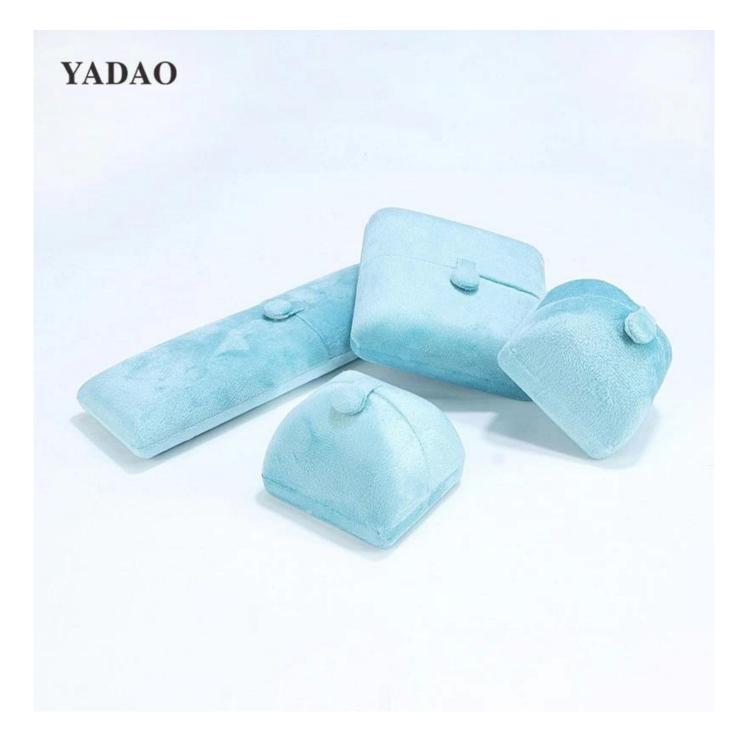

#### Customized pu leather jewelry packaging box with double door design

| Product name    | blue color button box        |
|-----------------|------------------------------|
| Material        | velvet                       |
| Color           | blue                         |
| Моq             | 1000 pcs                     |
| Logo            | debossed                     |
| Sample          | provided                     |
| Delivery Time   | 30-35days                    |
| Place of origin | Guangdong, China (continent) |

# Looking more photos of this box

**Customized Service ( reach to our moq )** 