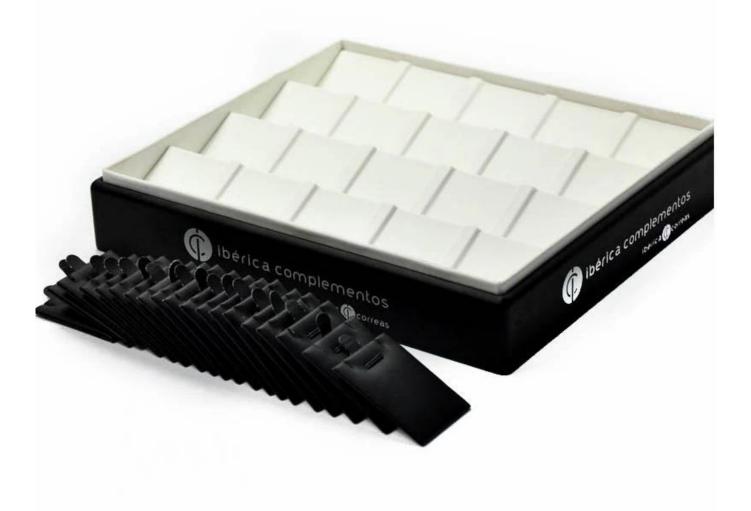

2018 customized leatherette pendant display tray with the color and size you need made in Chinese factory.

1. Close-up pictures from different angles:

2. Production process: