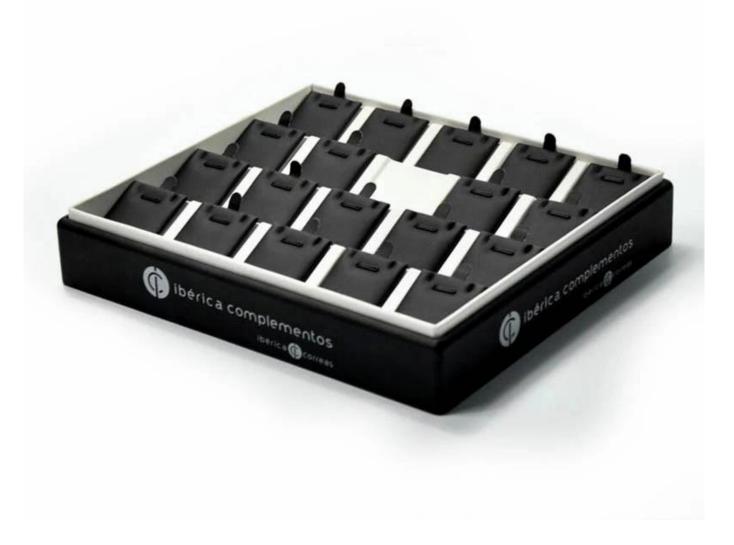

2018 customized leatherette pendant display tray with the color and size you need made in Chinese factory.

1. Close-up pictures from different angles:

2. Production process: