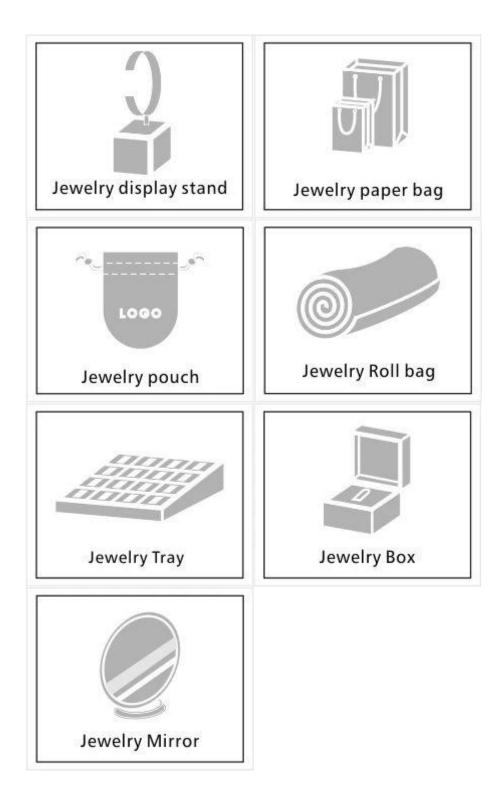

2017 new arrival custom gorgeous pu leather cover stackable jewelry display pendant tray







# Other products you may interested in:





# **Environment**

×

×

# **Production process:**

# **Production Process**



Packaging & Delivery



## Shipping[]



## **Certificates:**





**Cooperation partner:** 































## FAQ

#### Q1. What's your product range?

- 1. Jewelry Display Stand---Earring/Necklace/Pendant/Bracelet/Bangle/Ring display holder
- 2. Jewelry Trays
- 3. Jewelry Display Sets
- 4. Jewelry Boxes---Paper Box/Plastic Box/Wooden Box/Velvet Box
- 5.Packaging---Jewelry Pouches/ Paper Gift Bags

#### Q2. Are you a direct manufacturer?

Yes. We have been specialized in jewelry displays and packaging for over 10 years since 2003.

#### Q3. Do you have stock items to sell?

No. We do customize. That means all details---size, material, color, quantity, design, logo--- will be finished follow y