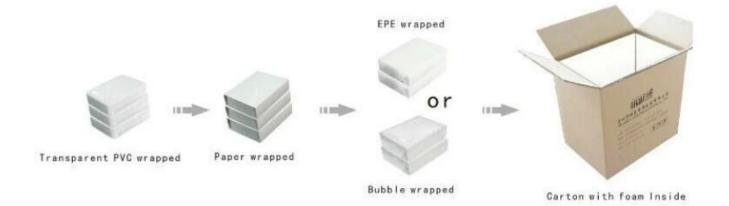

ing Display Stand Holder

| Name                   | jewelry display |
|------------------------|-----------------|
| Category:              | jewelry display |
| Material:              | leather         |
| Color                  | optional        |
| Technique              | handmade        |
| MOQ                    | 100 PCS         |
| Payment                | Т/Т             |
| Inner Pack             | 4 pcs           |
| Production lead time   | 50 days         |
| Sample production time | 16 days         |
| Capacity               | 50000pcs/month  |
| Brand name             | YADAO           |

# photos Ring Holder :













## Other products you may interested in:





# **Environment**

×

×

**Production process:** 

# **Production Process**



**Packaging & Delivery** 



### Shipping□ ×

## **Certificates:**





## FAQ

#### Q1. What's your product range?

1. Jewelry Display Stand---Earring/Necklace/Pendant/Bracelet/Bangle/Ring display holder

2. Jewelry Trays

3. Jewelry Display Sets

4. Jewelry Boxes---Paper Box/Plastic Box/Wooden Box/Velvet Box

5.Packaging---Jewelry Pouches/ Paper Gift Bags

#### Q2. Are you a direct manufacturer?

Yes. We have been specialized in jewelry displays and packaging for over 10 years since 2003.

#### Q3. Do you have stock items to sell?

No. We do customize. That means all details---size, material, color, quantity, design, logo--- will be finished follow your ideas.

#### Q4. Do you inspect the finished products?

Yes. Each step of production and finished products will be carried out inspection by QC department before s