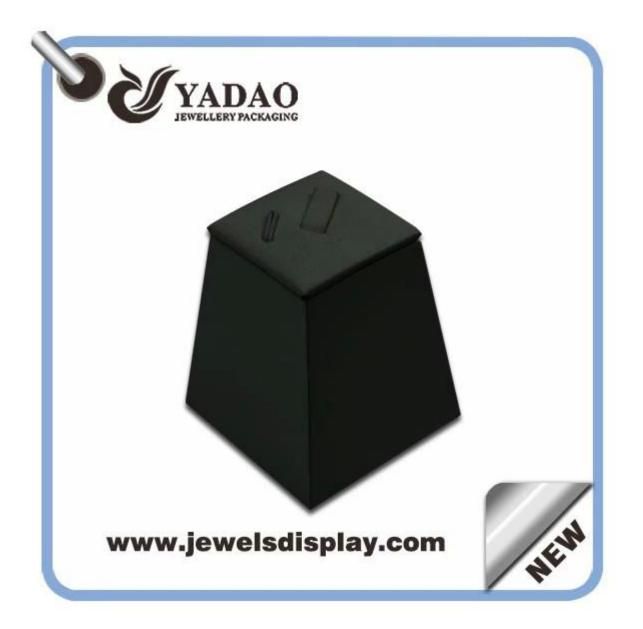

# Square Cute Leather Ring Display Stand Holder

| Name                   | jewelry display |
|------------------------|-----------------|
| Category:              | jewelry display |
| Material:              | leather         |
| Color                  | optional        |
| Technique              | handmade        |
| MOQ                    | 100 PCS         |
| Payment                | Т/Т             |
| Inner Pack             | 4 pcs           |
| Production lead time   | 50 days         |
| Sample production time | 16 days         |
| Capacity               | 50000pcs/month  |
| Brand name             | YADAO           |

# photos Ring Holder :