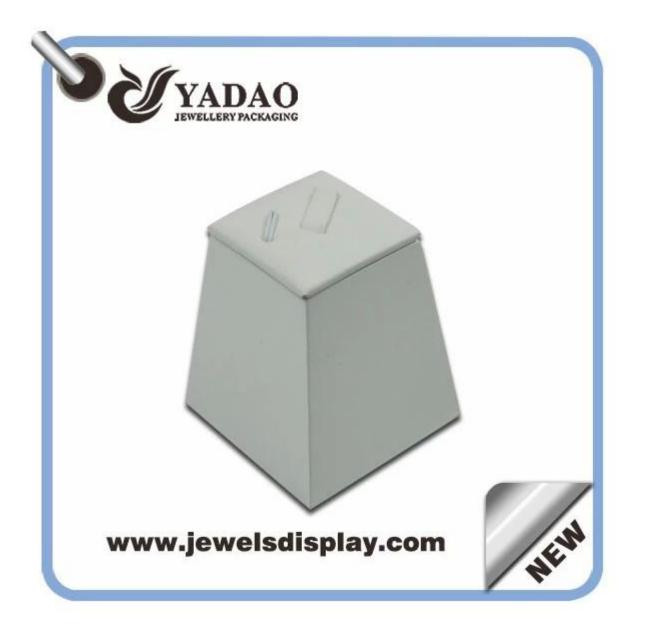

# Square Cute Leather Ring Display Stand Holder

| Name                   | jewelry display |
|------------------------|-----------------|
| Category:              | jewelry display |
| Material:              | leather         |
| Color                  | optional        |
| Technique              | handmade        |
| MOQ                    | 100 PCS         |
| Payment                | Т/Т             |
| Inner Pack             | 4 pcs           |
| Production lead time   | 50 days         |
| Sample production time | 16 days         |
| Capacity               | 50000pcs/month  |
| Brand name             | YADAO           |

# photos Ring Holder :