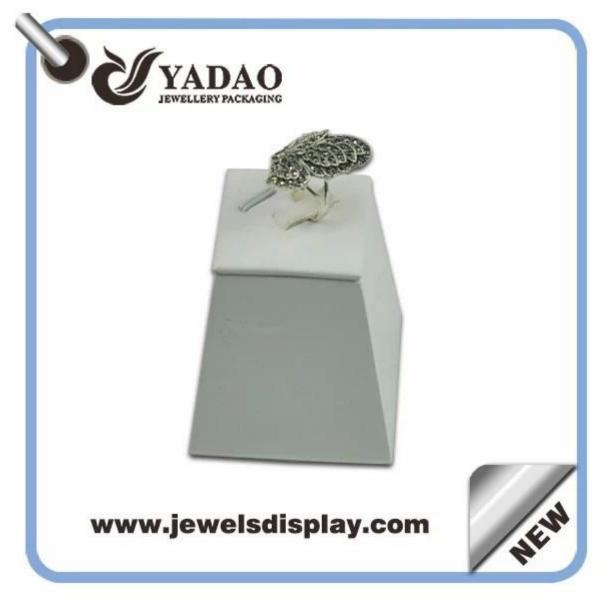

# Square Cute Leather Ring Display Stand Holder

| Name                   | jewelry display |
|------------------------|-----------------|
| Category:              | jewelry display |
| Material:              | leather         |
| Color                  | optional        |
| Technique              | handmade        |
| MOQ                    | 100 PCS         |
| Payment                | Т/Т             |
| Inner Pack             | 4 pcs           |
| Production lead time   | 50 days         |
| Sample production time | 16 days         |
| Capacity               | 50000pcs/month  |
| Brand name             | YADAO           |

# photos Ring Holder :