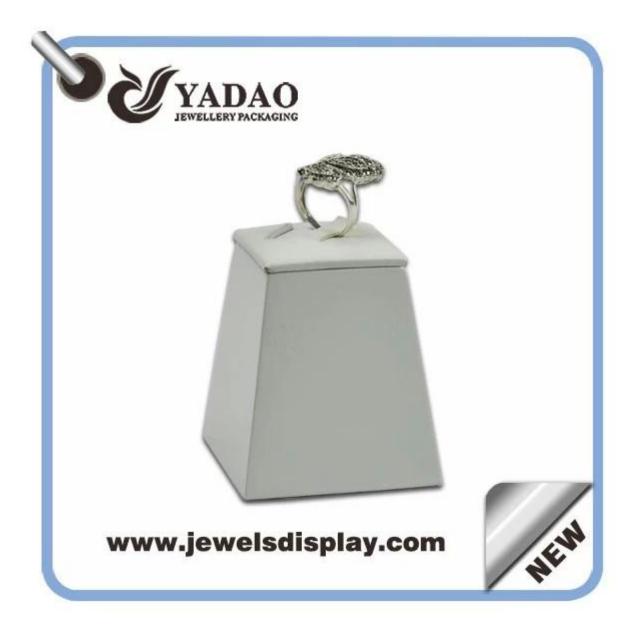

# Square Cute Leather Ring Display Stand Holder

| Name                   | jewelry display |
|------------------------|-----------------|
| Category:              | jewelry display |
| Material:              | leather         |
| Color                  | optional        |
| Technique              | handmade        |
| MOQ                    | 100 PCS         |
| Payment                | Т/Т             |
| Inner Pack             | 4 pcs           |
| Production lead time   | 50 days         |
| Sample production time | 16 days         |
| Capacity               | 50000pcs/month  |
| Brand name             | YADAO           |

# photos Ring Holder :