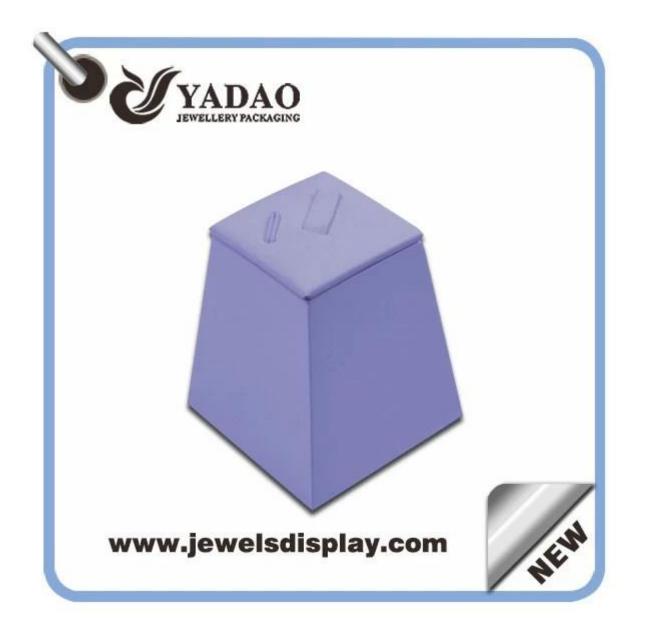

# Square Cute Leather Ring Display Stand Holder

| Name                   | jewelry display |
|------------------------|-----------------|
| Category:              | jewelry display |
| Material:              | leather         |
| Color                  | optional        |
| Technique              | handmade        |
| MOQ                    | 100 PCS         |
| Payment                | Т/Т             |
| Inner Pack             | 4 pcs           |
| Production lead time   | 50 days         |
| Sample production time | 16 days         |
| Capacity               | 50000pcs/month  |
| Brand name             | YADAO           |

# photos Ring Holder :