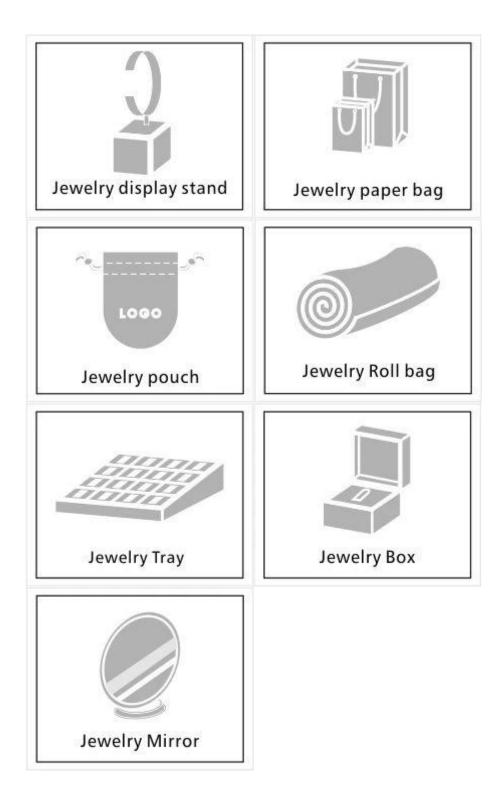

#### Q1. What's your product range?

- 1. Jewelry Display Stand---Earring/Necklace/Pendant/Bracelet/Bangle/Ring display holder
- 2. Jewelry Trays
- 3. Jewelry Display Sets
- 4. Jewelry Boxes---Paper Box/Plastic Box/Wooden Box/Velvet Box
- 5.Packaging---Jewelry Pouches/ Paper Gift Bags