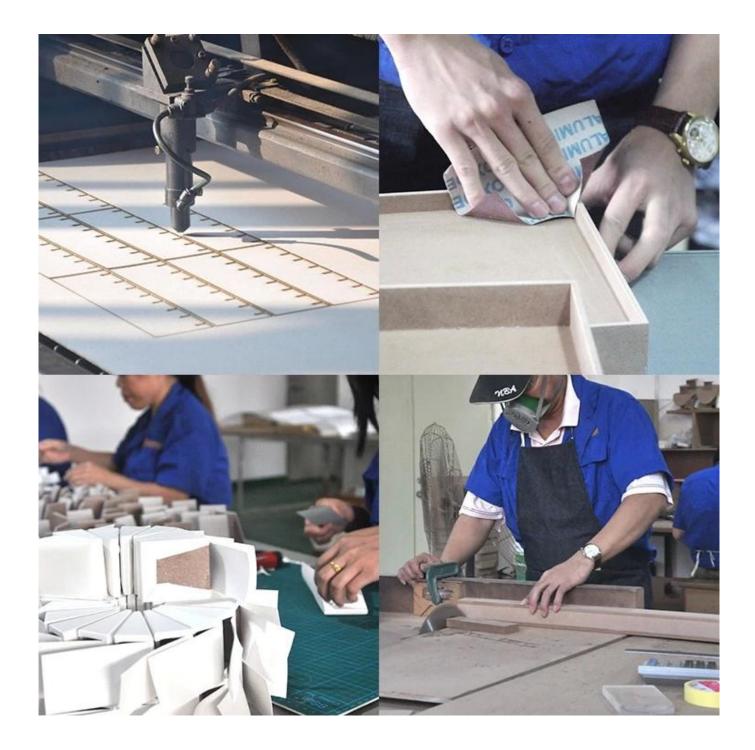

# **Production Process**

Packaging and Delivery

Bubble wrapped

Carton with foam Inside