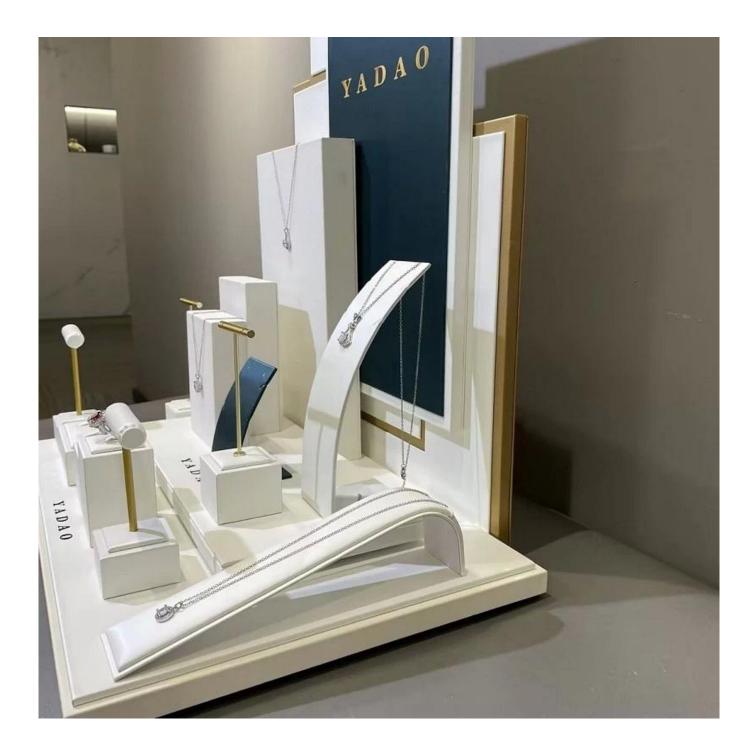

# customize window jewelry display set pu leather display props display jewelry rings earrings pendant display holder

## Product description:

| product name    | jewelry display set              |
|-----------------|----------------------------------|
| Material        | MDF + pu leather                 |
| To measure      | Personalized                     |
| Color           | Personalized                     |
| Моq             | 20sets                           |
| Logo            | It can be printed as your design |
| Sample          | Available                        |
| OEM / ODM       | Offering                         |
| Place of origin | Guangdong, China (continent)     |

Product details:









# Other Products That May Interest You:





Environment:



Our Exhibition 🛛

# 2019 Hongkong international jewellery show



# 2018 Hongkong international jewellery show



# 2017 Hongkong international jewellery show



Visiting customer:



**Productive Process:** 



# **Production Process**



Packaging and Delivery





Bubble wrapped



Carton with foam Inside

### Shipment:











#### certificate:





**Cooperation Partners:** 









CARLA AMORIM



MONAVI











帝川门



OUXIS

#### Faq

#### Q1. What is your product range?

1. Jewelry Display --- Earrings / Necklace / Pendant / Bracolet / Bracolet / Display Stand

- 2. Trays for Jewelry
- 3. Jewelry Set
- 4. Jewelry Box --- Paper Box / Plastic Box / Wooden Box / Velvet Box
- 5.packaging --- Jewelry Bags / Paper