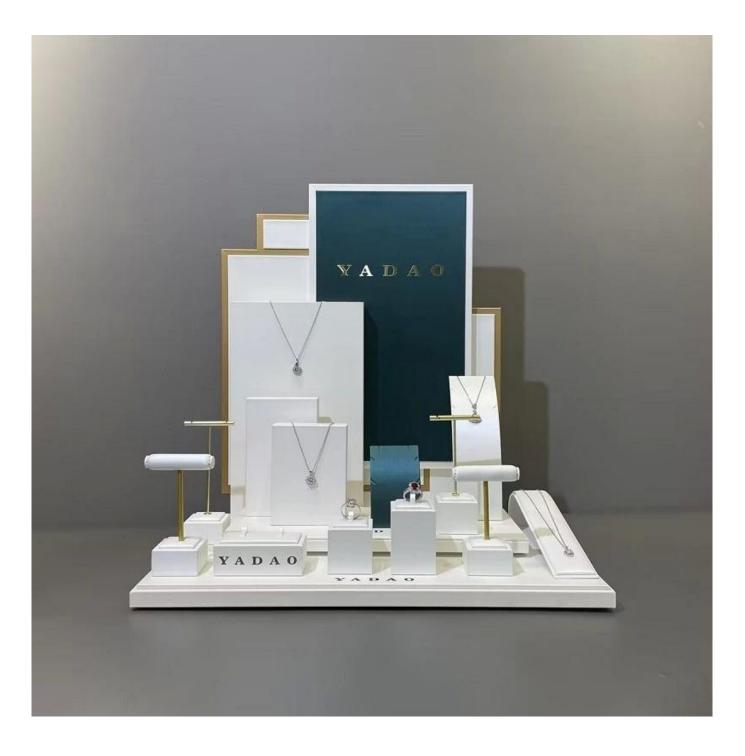

Product details:

## Product description:

| product name    | jewelry display set              |
|-----------------|----------------------------------|
| Material        | MDF + pu leather                 |
| To measure      | Personalized                     |
| Color           | Personalized                     |
| Моq             | 20sets                           |
| Logo            | It can be printed as your design |
| Sample          | Available                        |
| OEM / ODM       | Offering                         |
| Place of origin | Guangdong, China (continent)     |