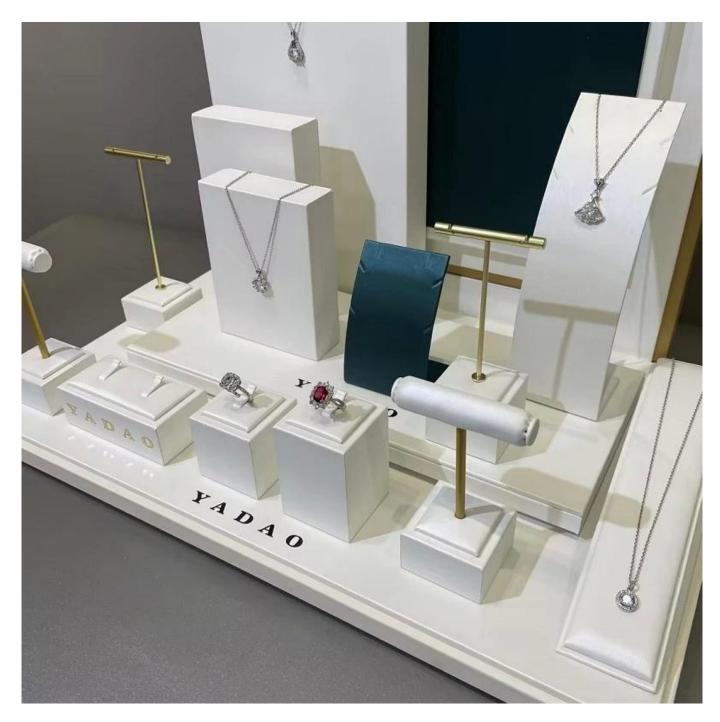

# customize window jewelry display set pu leather display props display jewelry rings earrings pendant display holder

## Product description:

| product name    | jewelry display set              |
|-----------------|----------------------------------|
| Material        | MDF + pu leather                 |
| To measure      | Personalized                     |
| Color           | Personalized                     |
| Моq             | 20sets                           |
| Logo            | It can be printed as your design |
| Sample          | Available                        |
| OEM / ODM       | Offering                         |
| Place of origin | Guangdong, China (continent)     |

Product details:









# Other Products That May Interest You:





Environment:



Our Exhibition 🛛

# 2019 Hongkong international jewellery show



# 2018 Hongkong international jewellery show



# 2017 Hongkong international jewellery show



Visiting customer:



**Productive Process:** 



# **Production Process**



Packaging and Delivery





Bubble wrapped



Carton with foam Inside

### Shipment:











#### certificate:





**Cooperation Partners:** 









CARLA AMORIM



MONAVI











帝川门



OUXIS

#### Faq

#### Q1. What is your product range?

1. Jewelry Display --- Earrings / Necklace / Pendant / Bracolet / Bracolet / Display Stand

- 2. Trays for Jewelry
- 3. Jewelry Set
- 4. Jewelry Box --- Paper Box / Plastic Box / Wooden Box / Velvet Box
- 5.packaging --- Jewelry Bags / Paper Gift