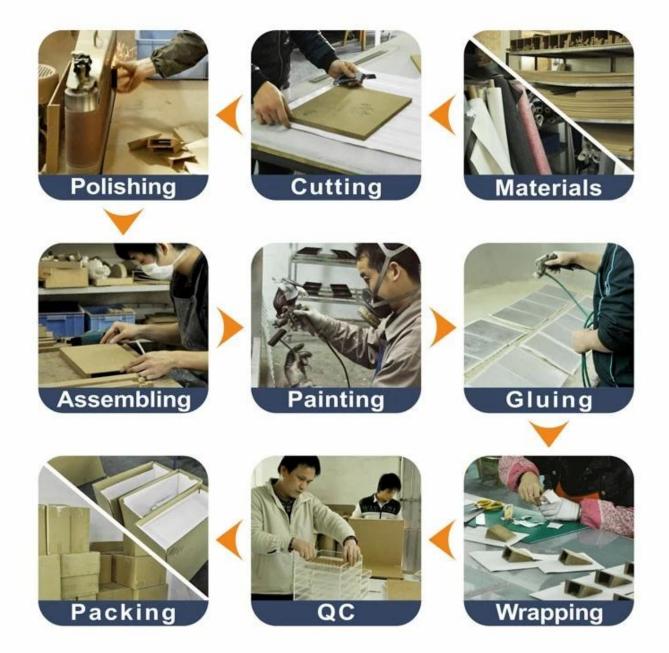

# **Production Process**

Packaging and Delivery

Bubble wrapped

Carton with foam Inside