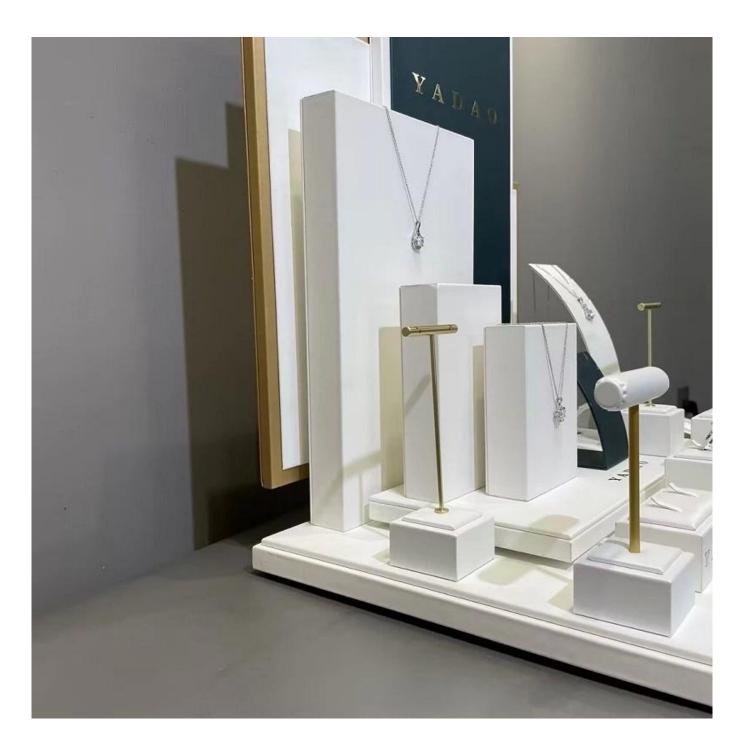

# customize window jewelry display set pu leather display props display jewelry rings earrings pendant display holder

## Product description:

| product name    | jewelry display set              |
|-----------------|----------------------------------|
| Material        | MDF + pu leather                 |
| To measure      | Personalized                     |
| Color           | Personalized                     |
| Моq             | 20sets                           |
| Logo            | It can be printed as your design |
| Sample          | Available                        |
| OEM / ODM       | Offering                         |
| Place of origin | Guangdong, China (continent)     |

Product details:









# Other Products That May Interest You:





Environment:



Our Exhibition 🛛

# 2019 Hongkong international jewellery show



# 2018 Hongkong international jewellery show



# 2017 Hongkong international jewellery show



Visiting customer:



**Productive Process:** 



# **Production Process**



Packaging and Delivery





Bubble wrapped



Carton with foam Inside

### Shipment:











#### certificate:





**Cooperation Partners:** 









CARLA AMORIM



MONAVI











帝川门



OUXIS

#### Faq

#### Q1. What is your product range?

1. Jewelry Display --- Earrings / Necklace / Pendant / Bracolet / Bracolet / Display Stand

- 2. Trays for Jewelry
- 3. Jewelry Set
- 4. Jewelry Box --- Paper Box / Plastic Box / Wooden Box / Velvet Box
- 5.packaging --- Jewelry Bags / Paper Gi