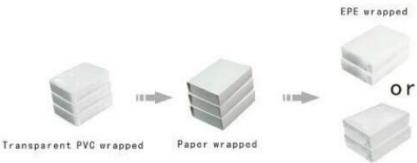

# **Production Process**

Packaging and Delivery

Bubble wrapped

Carton with foam Inside