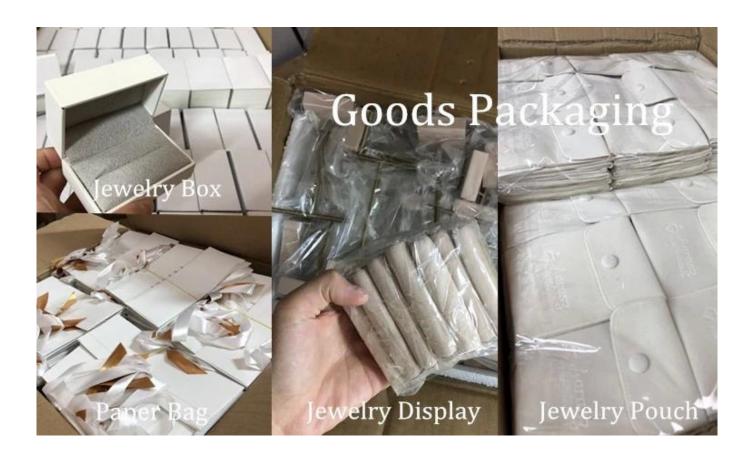

# **Production Process**

Packaging and Delivery

Bubble wrapped

Carton with foam Inside