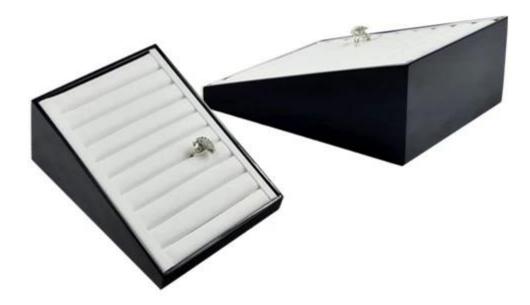

Yadao Manufacture Pu Leather Triangle Ring Tray

























# Other products you may interested in:





# **Environment**

×

×

## **Production process:**

# **Production Process**



Packaging & Delivery



## Shipping[]



## **Certificates:**





**Cooperation partner:** 































## FAQ

#### Q1. What's your product range?

- 1. Jewelry Display Stand---Earring/Necklace/Pendant/Bracelet/Bangle/Ring display holder
- 2. Jewelry Trays
- 3. Jewelry Display Sets
- 4. Jewelry Boxes---Paper Box/Plastic Box/Wooden Box/Velvet Box
- 5.Packaging---Jewelry Pouches/ Paper Gift Bags

#### Q2. Are you a direct manufacturer?

Yes. We have been specialized in jewelry displays and packaging for over 10 years since 2003.

#### Q3. Do you have stock items to sell?

No. We do customize. That means all details---size, material