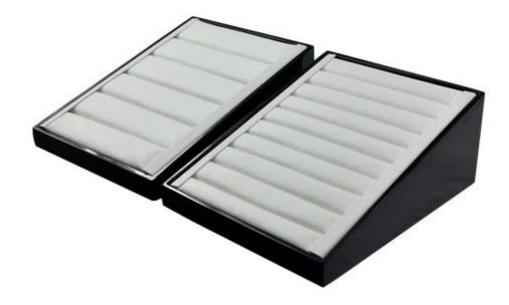

Yadao Manufacture Pu Leather Triangle Ring Tray

























# Other products you may interested in:





# **Environment**

×

×

## **Production process:**

# **Production Process**



Packaging & Delivery



## Shipping[]



## **Certificates:**





**Cooperation partner:** 































## FAQ

#### Q1. What's your product range?

- 1. Jewelry Display Stand---Earring/Necklace/Pendant/Bracelet/Bangle/Ring display holder
- 2. Jewelry Trays
- 3. Jewelry Display Sets
- 4. Jewelry Boxes---Paper Box/Plastic Box/Wooden Box/Velvet Box
- 5.Packaging---Jewelry Pouches/ Paper Gift Bags

#### Q2. Are you a direct manufacturer?

Yes. We have been specialized in jewelry displays and packaging for over 10 years since 2003.

#### Q3. Do you have stock items to sell?

No. We do customize. That means all details---size, material, co