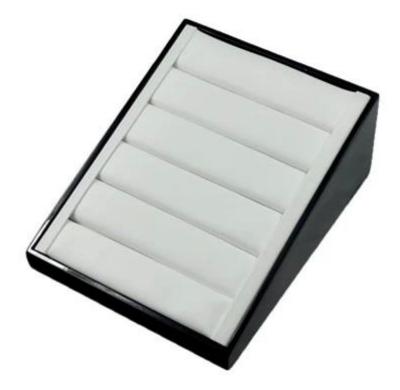

Yadao Manufacture Pu Leather Triangle Ring Tray

























# Other products you may interested in:





# **Environment**

×

×

## **Production process:**

# **Production Process**



Packaging & Delivery



## Shipping[]



## **Certificates:**





**Cooperation partner:** 































## FAQ

#### Q1. What's your product range?

- 1. Jewelry Display Stand---Earring/Necklace/Pendant/Bracelet/Bangle/Ring display holder
- 2. Jewelry Trays
- 3. Jewelry Display Sets
- 4. Jewelry Boxes---Paper Box/Plastic Box/Wooden Box/Velvet Box
- 5.Packaging---Jewelry Pouches/ Paper Gift Bags

#### Q2. Are you a direct manufacturer?

Yes. We have been specialized in jewelry displays and packaging for over 10 years since 2003.

#### Q3. Do you have stock items to sell?

No. We do customize. That means all details---size, material, color,