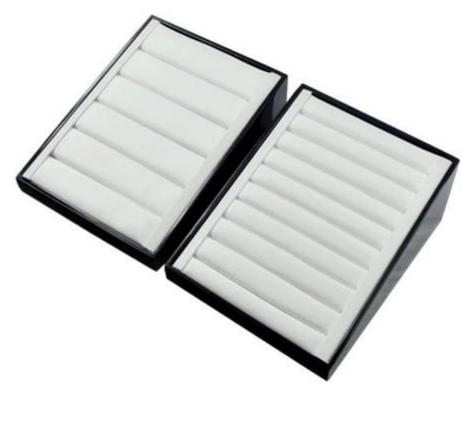

Yadao Manufacture Pu Leather Triangle Ring Tray

























# Other products you may interested in:





# **Environment**

×

×

## **Production process:**

# **Production Process**



Packaging & Delivery



## Shipping[]



## **Certificates:**





**Cooperation partner:** 































## FAQ

#### Q1. What's your product range?

- 1. Jewelry Display Stand---Earring/Necklace/Pendant/Bracelet/Bangle/Ring display holder
- 2. Jewelry Trays
- 3. Jewelry Display Sets
- 4. Jewelry Boxes---Paper Box/Plastic Box/Wooden Box/Velvet Box
- 5.Packaging---Jewelry Pouches/ Paper Gift Bags

#### Q2. Are you a direct manufacturer?

Yes. We have been specialized in jewelry displays and packaging for over 10 years since 2003.

#### Q3. Do you have stock items to sell?

No. We do customize. That means all details---size,