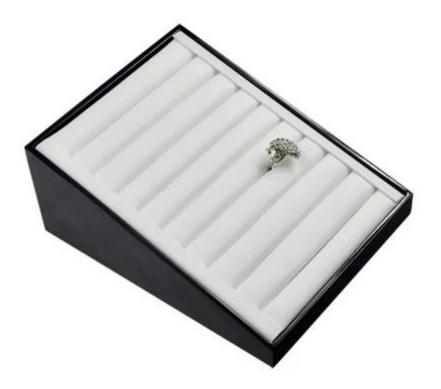

Yadao Manufacture Pu Leather Triangle Ring Tray

























# Other products you may interested in:





# **Environment**

×

×

## **Production process:**

# **Production Process**



Packaging & Delivery



## Shipping[]



## **Certificates:**





**Cooperation partner:** 































## FAQ

#### Q1. What's your product range?

- 1. Jewelry Display Stand---Earring/Necklace/Pendant/Bracelet/Bangle/Ring display holder
- 2. Jewelry Trays
- 3. Jewelry Display Sets
- 4. Jewelry Boxes---Paper Box/Plastic Box/Wooden Box/Velvet Box
- 5.Packaging---Jewelry Pouches/ Paper Gift Bags

#### Q2. Are you a direct manufacturer?

Yes. We have been specialized in jewelry displays and packaging for over 10 years since 2003.

#### Q3. Do you have stock items to sell?

No. We do customize. That means all details---size, mate