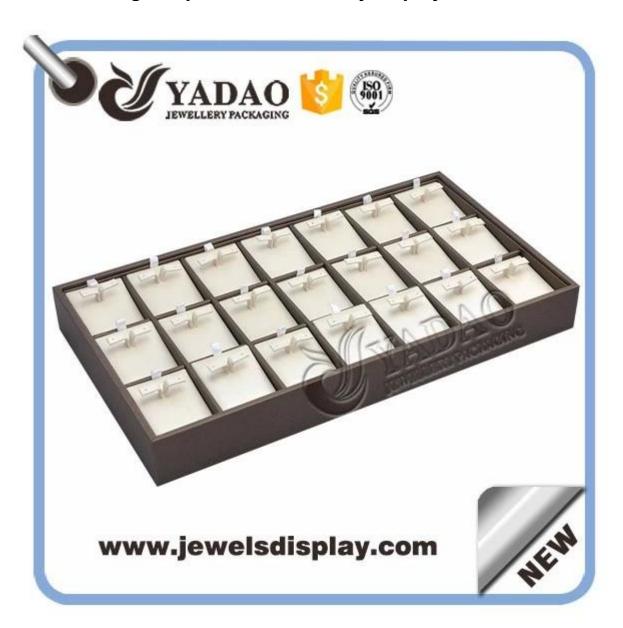

Wholesale Jewlery display <u>earring tray</u> with compartments wood lining leathrette cover

The following are pictures of the tray displayed: