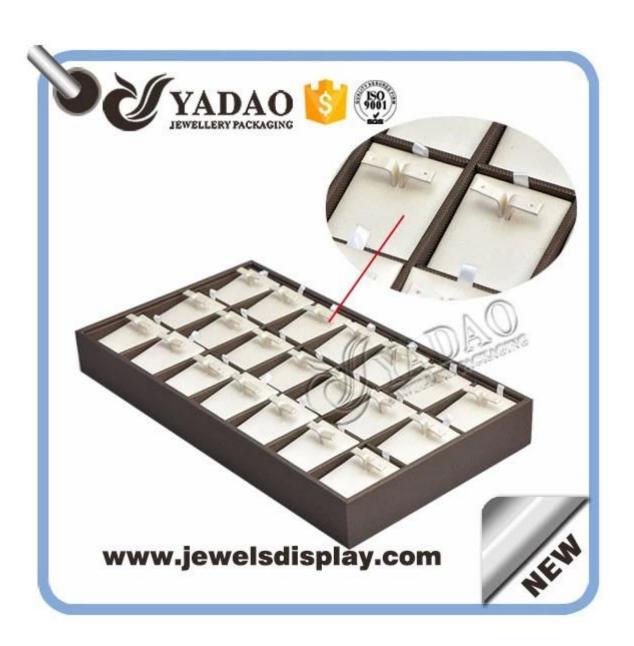

Wholesale Jewlery display <u>earring tray</u> with compartments wood lining leathrette cover

The following are pictures of the tray displayed: