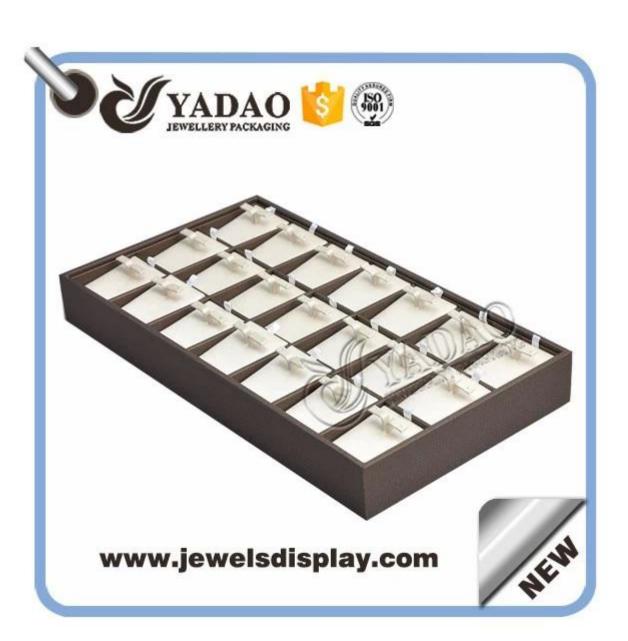

Wholesale Jewlery display <u>earring tray</u> with compartments wood lining leathrette cover

The following are pictures of the tray displayed: