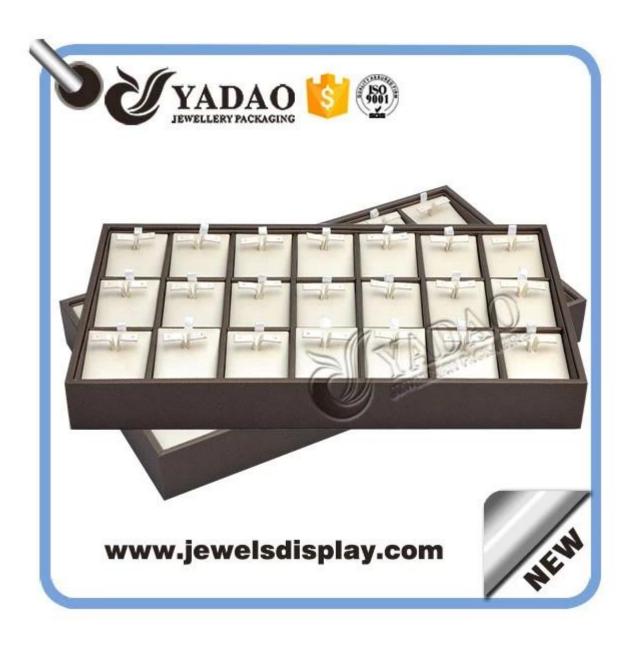

Wholesale Jewlery display <u>earring tray</u> with compartments wood lining leathrette cover

The following are pictures of the tray displayed: