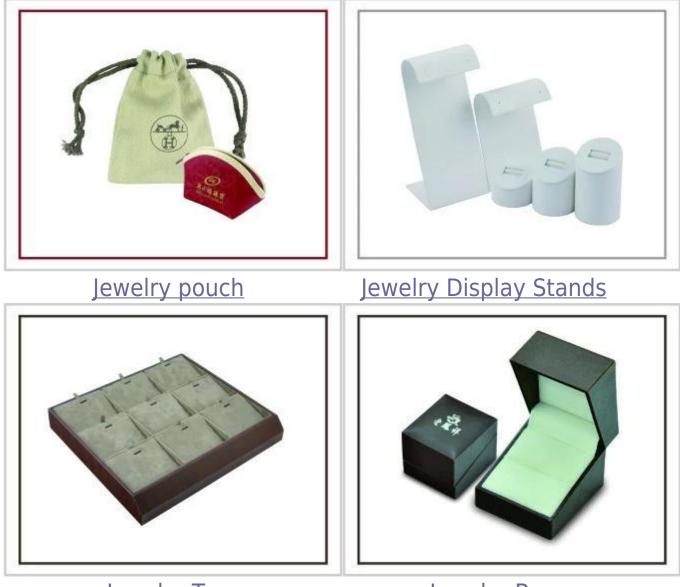

Other products you may interested in:

Jewelry display

necklace stand

Jewelry Trays

Jewelry Boxes

#### Q1. What's your product range?

1. Jewelry Display Stand---Earring/Necklace/Pendant/Bracelet/Bangle/Ring display holder

2. Jewelry Trays

3. Jewelry Display Sets

4. Jewelry Boxes---Paper Box/Plastic Box/Wooden Box/Velvet Box

5.Packaging---Jewelry Pouches/ Paper Gift Bags