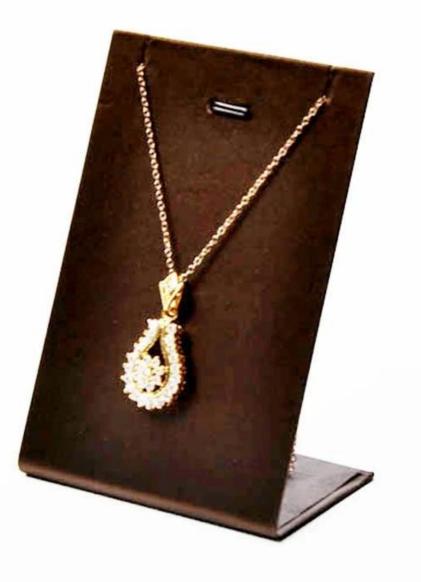

Vertical type steel <u>necklace display stands</u> covered with leatherette/velvet; with pocket for chain; with customized service.

1. Close-up pictures from different angles:

2. Production process: