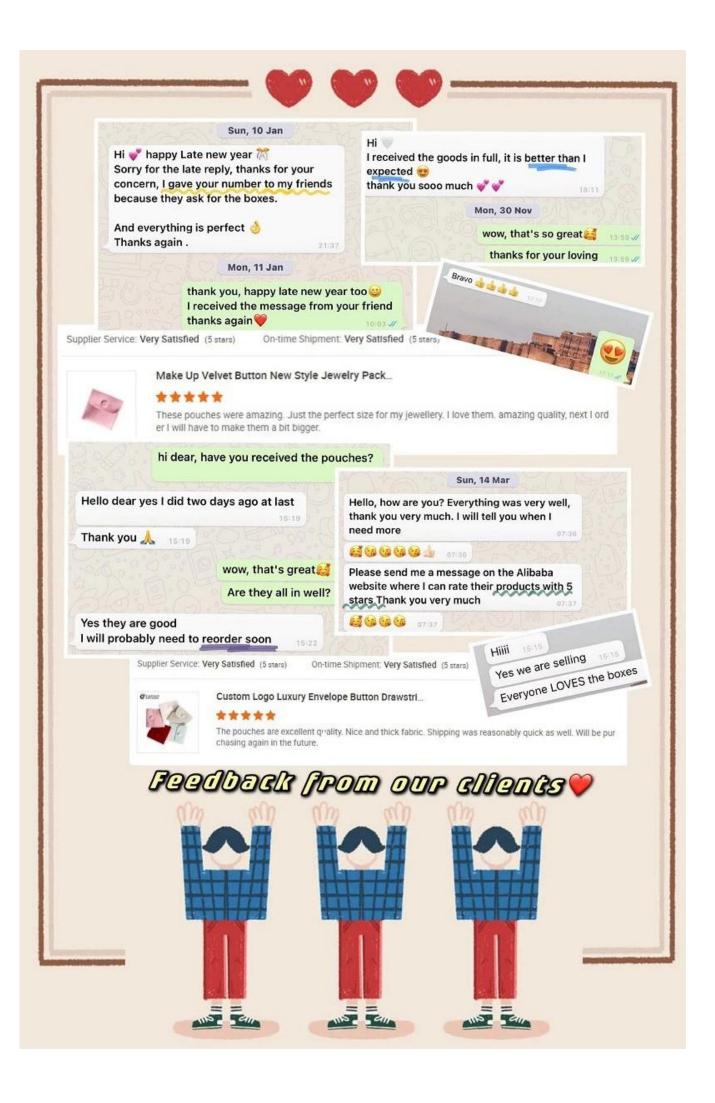

## Luxury suede wooden jewelry storage case in small qty good quality

## Product description \*

| Travel storage case              |
|----------------------------------|
| wood+suede                       |
| Customized                       |
| Customized                       |
| 20 pcs                           |
| It can be printed as your design |
| Available                        |
| Offer                            |
| Guangdong, China (mainland)      |
|                                  |

# Looking more pics about this stand







NECKLACE AREA







🛛 Packaging and delivery 🛛







# **] Feedbacks from our clients [**



## Other products that may interest you:



## **Shipment:**



## FAQ

#### Q1. What is your product range?

- 1. Jewelry display --- Earrings / necklace / pendant / bracelet / bracelet / display stand
- 2. Trays for jewelry
- 3. Jewelry set
- 4. jewelry box --- paper box / plastic box / wooden box / velvet box
- 5.Packaging --- Jewelry bags / Paper gift bags

#### Q2. Are you a direct manufacturer?

Yes. Since 2003 we have been specializing in jewelery and packaging displays for over 10 years.

#### Q3. Do you have items in stock to sell?

No. We customize. This means that all the details --- size, material, color, quantity, design, logo --- will be finished following your ideas.

#### Q4. Do you inspect the finished products?

Yes. Each phase of production and finished products will b