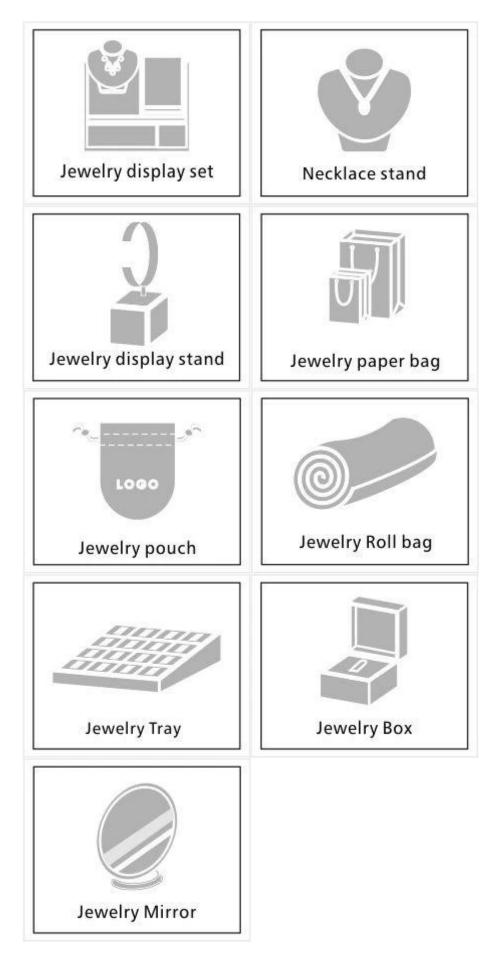

## Other products that may interest you:

#### Q1. What is your product range?

- 1. Jewelry display --- Earrings / necklace / pendant / bracelet / bracelet / display stand
- 2. Trays for jewelry
- 3. Jewelry set
- 4. jewelry box --- paper box / plastic box / wooden box / velvet box
- 5.Packaging --- Jewelry bags / Paper gift bags