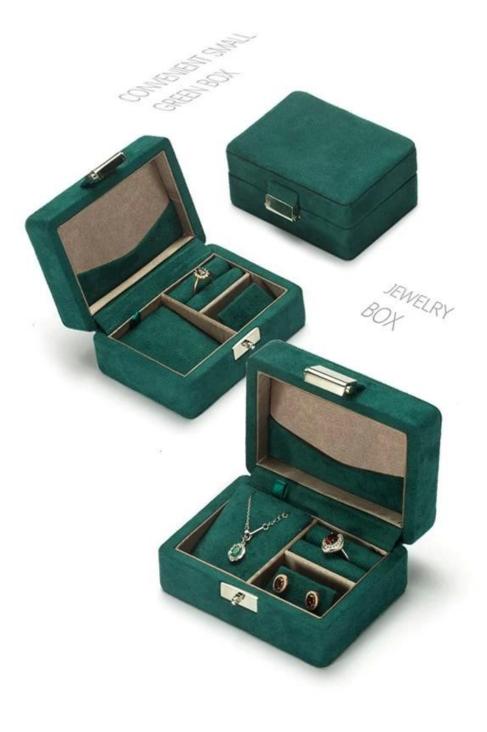

## Luxury suede wooden jewelry storage case in small qty good quality

## Product description \*

| Travel storage case              |
|----------------------------------|
| wood+suede                       |
| Customized                       |
| Customized                       |
| 20 pcs                           |
| It can be printed as your design |
| Available                        |
| Offer                            |
| Guangdong, China (mainland)      |
|                                  |

# Looking more pics about this stand







NECKLACE AREA







🛛 Packaging and delivery 🛛







# **] Feedbacks from our clients [**



## Other products that may interest you:



## **Shipment:**



## FAQ

#### Q1. What is your product range?

- 1. Jewelry display --- Earrings / necklace / pendant / bracelet / bracelet / display stand
- 2. Trays for jewelry
- 3. Jewelry set
- 4. jewelry box --- paper box / plastic box / wooden box / velvet box
- 5.Packaging --- Jewelry bags / Paper gift bags

#### Q2. Are you a direct manufacturer?

Yes. Since 2003 we have been specializing in jewelery and packaging displays for over 10 years.

#### Q3. Do you have items in stock to sell?

No. We customize. This means that all the details --- size, material, color, quantity, design, logo --- will be finished following your ideas.

#### Q4. Do you inspect the