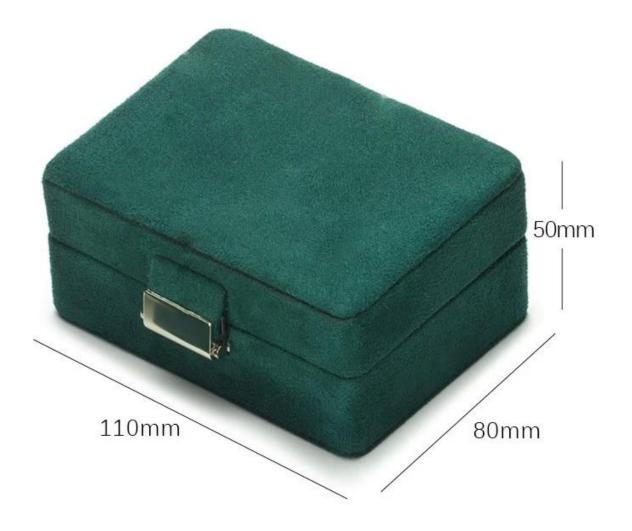

## Product description \*

| Travel storage case              |
|----------------------------------|
| wood+suede                       |
| Customized                       |
| Customized                       |
| 20 pcs                           |
| It can be printed as your design |
| Available                        |
| Offer                            |
| Guangdong, China (mainland)      |
|                                  |