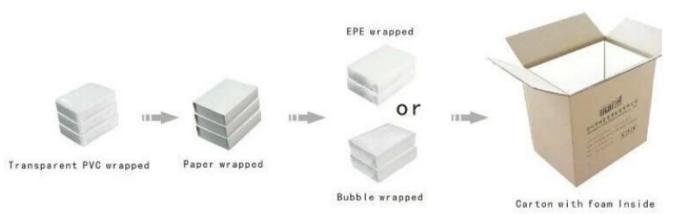

## Luxury suede wooden jewelry storage case in small qty good quality

## Product description \*

| Travel storage case              |
|----------------------------------|
| wood+suede                       |
| Customized                       |
| Customized                       |
| 20 pcs                           |
| It can be printed as your design |
| Available                        |
| Offer                            |
| Guangdong, China (mainland)      |
|                                  |

# Looking more pics about this stand







NECKLACE AREA







🛛 Packaging and delivery 🛛







# **] Feedbacks from our clients [**



## Other products that may interest you:



## **Shipment:**



## FAQ

#### Q1. What is your product range?

- 1. Jewelry display --- Earrings / necklace / pendant / bracelet / bracelet / display stand
- 2. Trays for jewelry
- 3. Jewelry set
- 4. jewelry box --- paper box / plastic box / wooden box / velvet box
- 5.Packaging --- Jewelry bags / Paper gift bags

#### Q2. Are you a direct manufacturer?

Yes. Since 2003 we have been specializing in jewelery and packaging displays for over 10 years.

#### Q3. Do you have items in stock to sell?

No. We customize. This means that all the details --- size, material, color, quantity, design, logo --- will be finished following your ideas.

#### Q4. Do you inspect the finished products?

Yes. Each phase