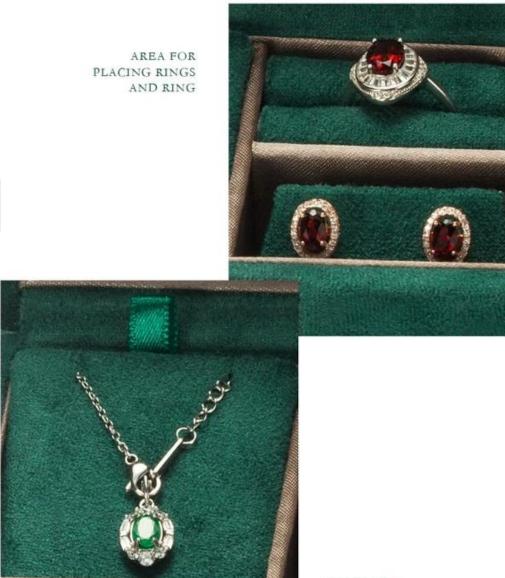

## Luxury suede wooden jewelry storage case in small qty good quality

## Product description \*

| Travel storage case              |
|----------------------------------|
| wood+suede                       |
| Customized                       |
| Customized                       |
| 20 pcs                           |
| It can be printed as your design |
| Available                        |
| Offer                            |
| Guangdong, China (mainland)      |
|                                  |

# Looking more pics about this stand







NECKLACE AREA







🛛 Packaging and delivery 🛛







# **] Feedbacks from our clients [**



## Other products that may interest you:



## **Shipment:**



## FAQ

#### Q1. What is your product range?

- 1. Jewelry display --- Earrings / necklace / pendant / bracelet / bracelet / display stand
- 2. Trays for jewelry
- 3. Jewelry set
- 4. jewelry box --- paper box / plastic box / wooden box / velvet box
- 5.Packaging --- Jewelry bags / Paper gift bags

#### Q2. Are you a direct manufacturer?

Yes. Since 2003 we have been specializing in jewelery and packaging displays for over 10 years.

#### Q3. Do you have items in stock to sell?

No. We customize. This means that all the details --- size, material, color, quantity, design, logo --- will be finished following your ideas.

#### Q4. Do