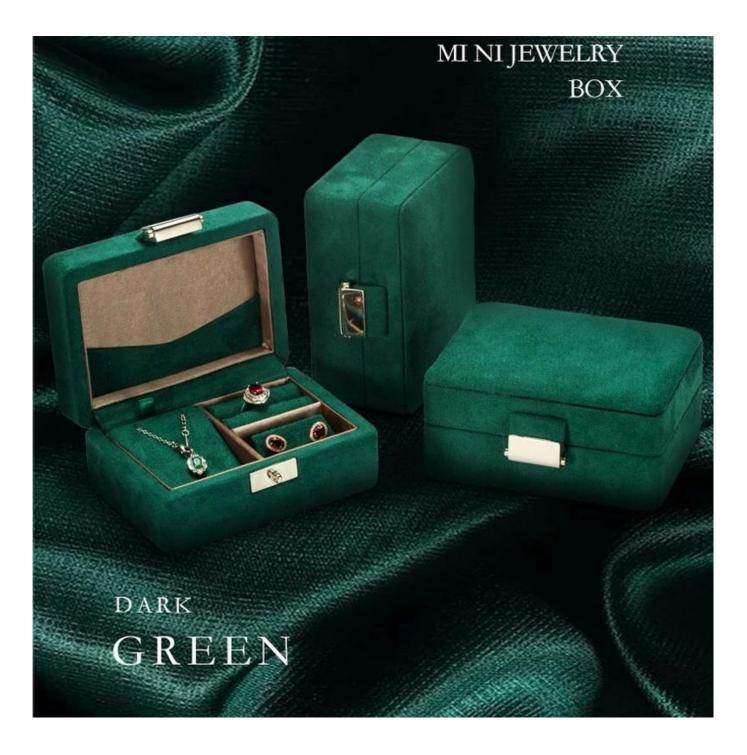

## Product description \*

| Travel storage case              |
|----------------------------------|
| wood+suede                       |
| Customized                       |
| Customized                       |
| 20 pcs                           |
| It can be printed as your design |
| Available                        |
| Offer                            |
| Guangdong, China (mainland)      |
|                                  |