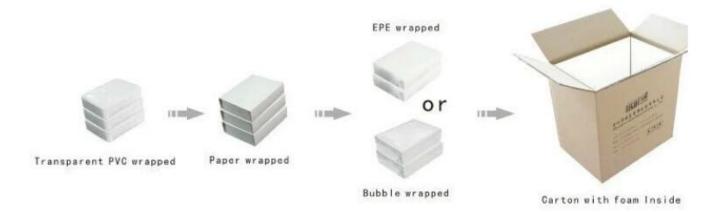

## Hot selling glass jewelry mirror jewelry stand magic mirror is woman dressing from China

### 1. Detailed description:

Size: custom Material: glass Color: optional

Delivery Detail: 15-20 days after order confirmation

2. why chose us
\* Competitive price, saving 20% of purchasing cost

\* Personalized customization for styles, material and dimension

\* Skilled craftwork, Professional Services and fast delivery

### 3. Product Picture:



Other products you may interested in:





Jewelry display

necklace stand





Jewelry pouch

Jewelry Display Stands





Jewelry Trays

<u>Jewelry Boxes</u>

# 

×

×

# **Production process:**

# **Production Process**





# **Shipping**

### **Certificates:**





### **FAQ**

### Q1. What's your product range?

- 1. Jewelry Display Stand---Earring/Necklace/Pendant/Bracelet/Bangle/Ring display holder
- 2. Jewelry Trays
- 3. Jewelry Display Sets
- 4. Jewelry Boxes---Paper Box/Plastic Box/Wooden Box/Velvet Box
- 5. Packaging---Jewelry Pouches/ Paper Gift Bags

#### Q2. Are you a direct manufacturer?

Yes. We have been specialized in jewelry displays and packaging for over 10 years since 2003.

### Q3. Do you have stock items to sell?

No. We do customize. That means all details---size, material, color, quantity, design, logo--- will be finished follow your ideas.

#### Q4. Do you inspect the finished products?

Yes. Each step of production and finished products will be carried out inspection by QC departmen