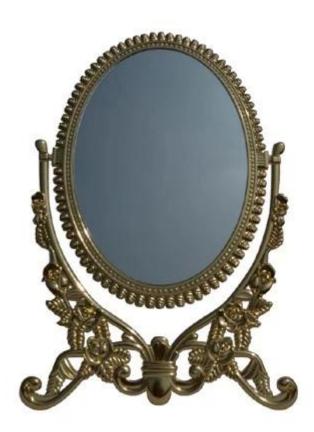

## Hot selling glass jewelry mirror jewelry stand magic mirror is woman dressing from China

### 1. Detailed description:

Size: custom Material: glass Color: optional

Delivery Detail: 15-20 days after order confirmation

2. why chose us
\* Competitive price, saving 20% of purchasing cost

\* Personalized customization for styles, material and dimension