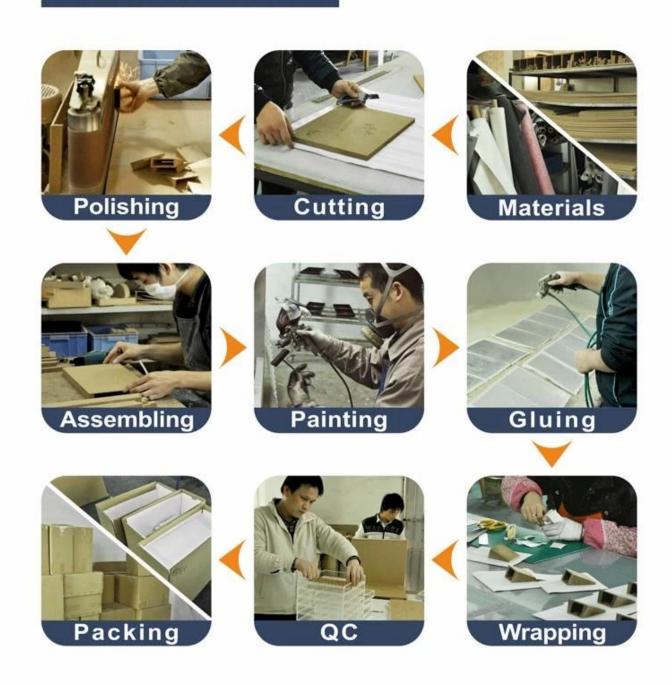

## Hot selling glass jewelry mirror jewelry stand magic mirror is woman dressing from China

### 1. Detailed description:

Size: custom Material: glass Color: optional

Delivery Detail: 15-20 days after order confirmation

2. why chose us
\* Competitive price, saving 20% of purchasing cost

\* Personalized customization for styles, material and dimension

\* Skilled craftwork, Professional Services and fast delivery

### 3. Product Picture:



Other products you may interested in:





Jewelry display

necklace stand





Jewelry pouch

Jewelry Display Stands





Jewelry Trays

<u>Jewelry Boxes</u>

# 

×

×

# **Production process:**

# **Production Process**





# **Shipping**

### **Certificates:**





### **FAQ**

### Q1. What's your product range?

- 1. Jewelry Display Stand---Earring/Necklace/Pendant/Bracelet/Bangle/Ring display holder
- 2. Jewelry Trays
- 3. Jewelry Display Sets
- 4. Jewelry Boxes---Paper Box/Plastic Box/Wooden Box/Velvet Box
- 5. Packaging---Jewelry Pouches/ Paper Gift Bags

#### Q2. Are you a direct manufacturer?

Yes. We have been specialized in jewelry displays and packaging for over 10 years since 2003.

### Q3. Do you have stock items to sell?

No. We do customize. That means all details---size, material, color, quantity, design, logo--- will be finished follow your ideas.

#### Q4. Do you inspect the finished products?

Yes. Each step of production and finished products will be carried out inspection by QC departm