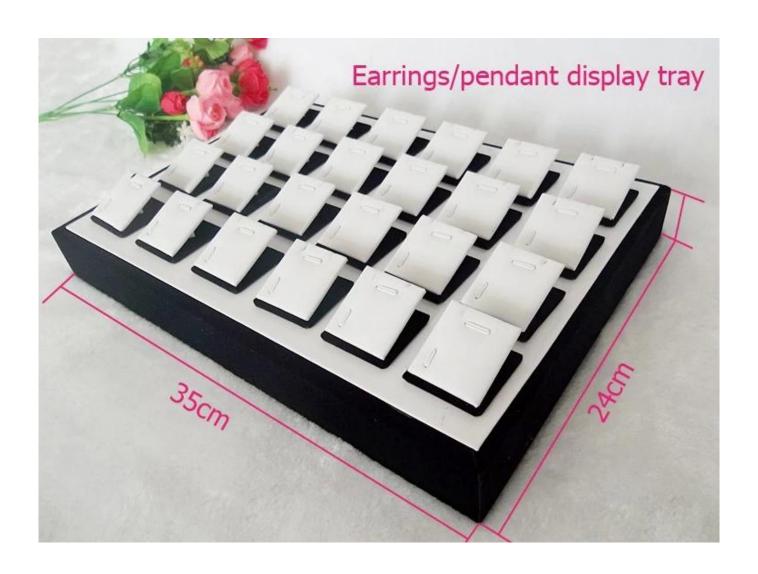

Hot sale wood leatherette large multifunctional <u>earring pendant display tray</u> with removable inserts

The following are some pictures of this earring trays: