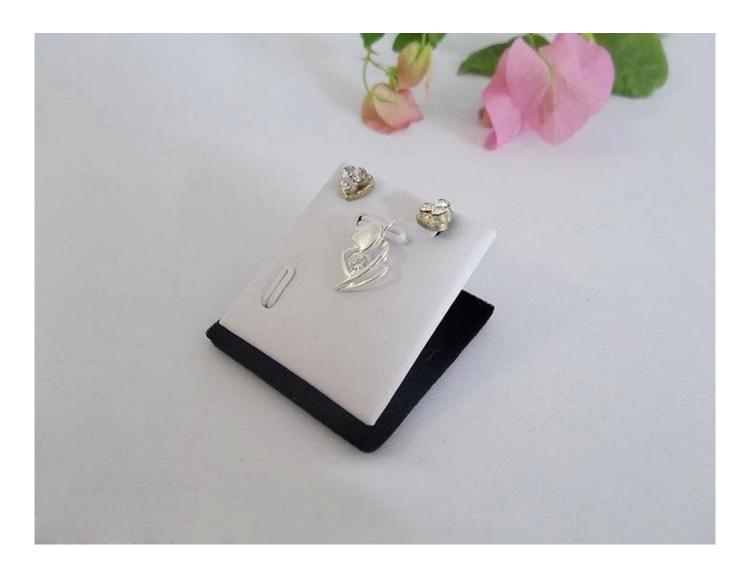

Hot sale wood leatherette large multifunctional <u>earring pendant display tray</u> with removable inserts

The following are some pictures of this earring trays: