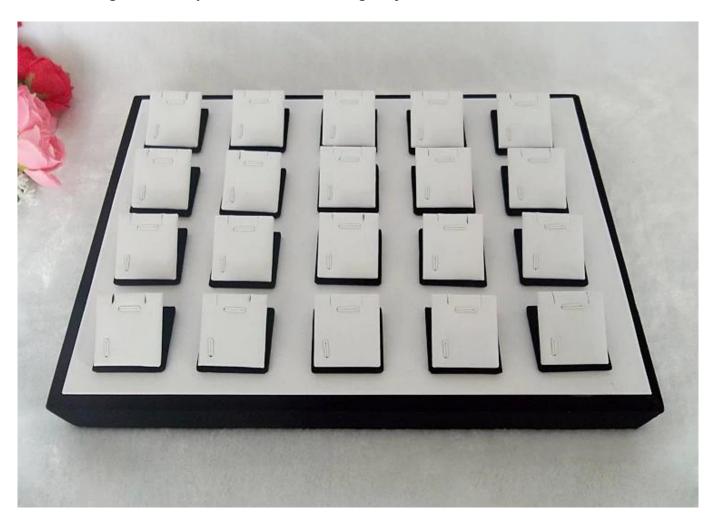

Hot sale wood leatherette large multifunctional <u>earring pendant display tray</u> with removable inserts

The following are some pictures of this earring trays: