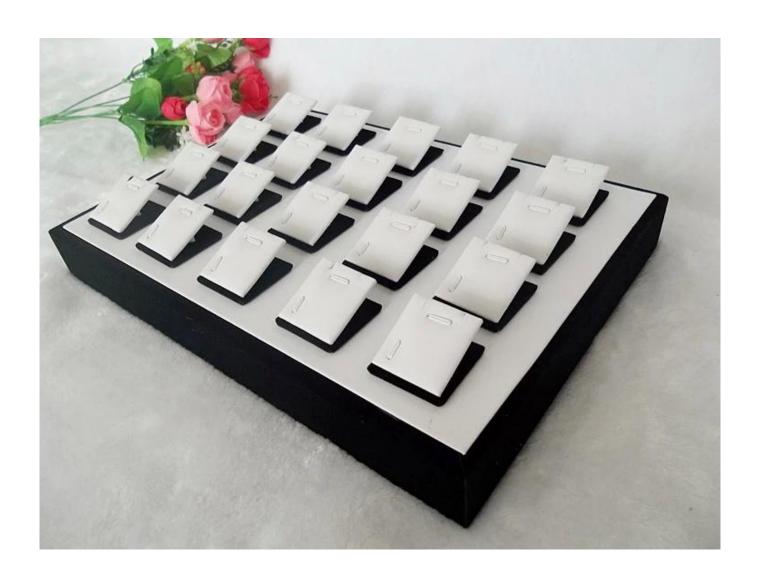

Hot sale wood leatherette large multifunctional <u>earring pendant display tray</u> with removable inserts

The following are some pictures of this earring trays: