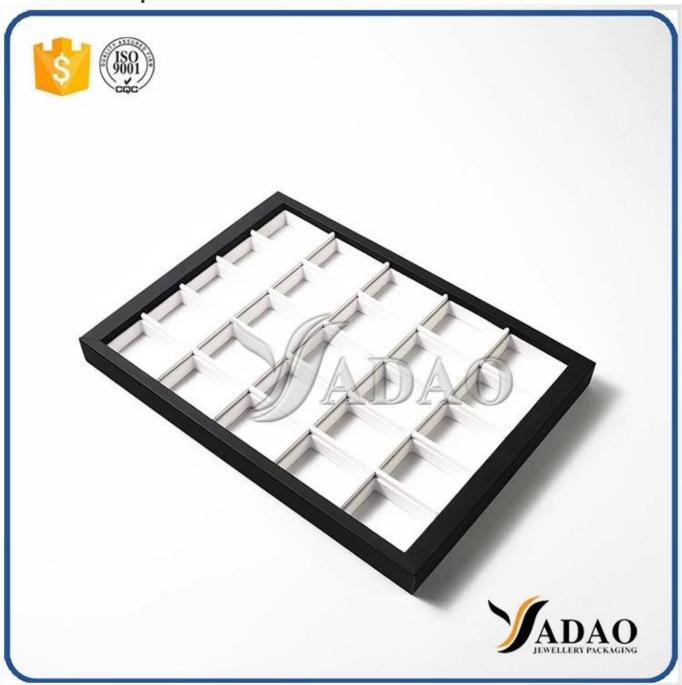

Different optional simple color size customize display tray with square space mdf leather making for jewelery

**Product Description:** 