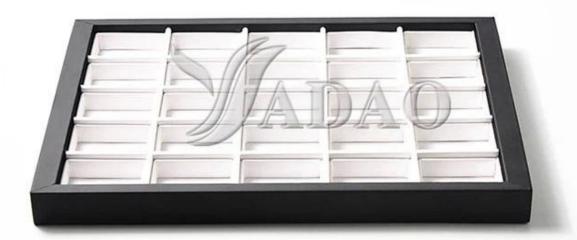

Different optional simple color size customize display tray with square space mdf leather making for jewelery

**Product Description:** 