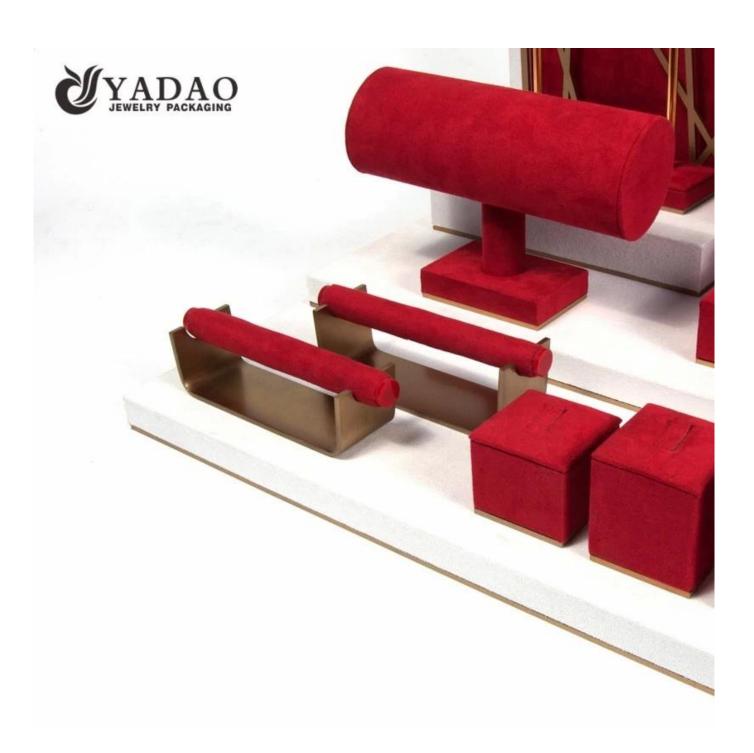

# Customize wooden jewellery display set jewelry counter display set diamond display window jew ellery display props

## Product description:

| Product name    | window jewelry display set       |
|-----------------|----------------------------------|
| Material        | MDF + microfiber + metal         |
| Cut it          | Custom                           |
| Color           | Custom                           |
| MOQ.            | 30sets                           |
| Logo            | It can be printed as your design |
| Sample          | Available                        |
| OEM / ODM.      | To offer                         |
| Place of origin | Guangdong, China                 |

## Product details:















## Other products that may interest you:







### **Environment**:



×

Our exhibition:

2019 Hongkong international jewellery show



# 2018 Hongkong international jewellery show



## 2017 Hongkong international jewellery show



Visiting the customer:



## **Productive process:**

## **Production Process**



# Box production process



## Packaging and delivery:





## **Shipment:**













#### certificate:





**Cooperation partner:** 































#### Faq

#### Q1. What is your product range?

- 1. Jewelry display --- earrings / necklace / pendant / bracelet / bracelet / display stand
- 2. Jewelry trays
- 3. Set of jewelry
- 4. jewelry box --- paper box / plastic box / wooden box / velvet box
- 5. Packaging --- Jewelry bags / paper gift bags

####