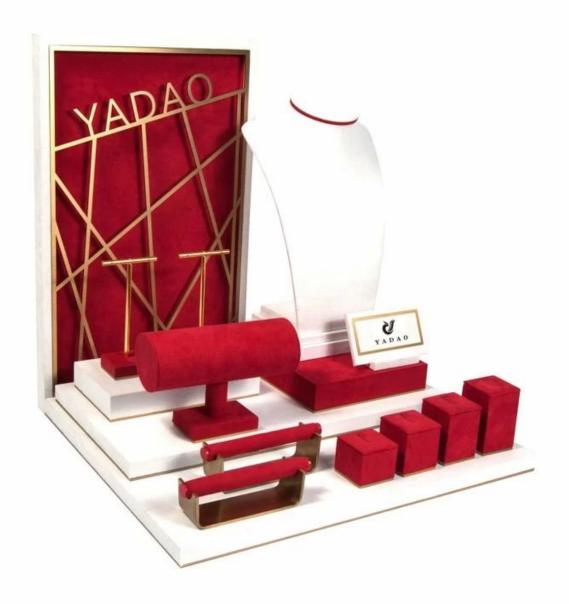

# Customize wooden jewellery display set jewelry counter display set diamond display window jew ellery display props

## Product description:

| Product name    | window jewelry display set       |
|-----------------|----------------------------------|
| Material        | MDF + microfiber + metal         |
| Cut it          | Custom                           |
| Color           | Custom                           |
| MOQ.            | 30sets                           |
| Logo            | It can be printed as your design |
| Sample          | Available                        |
| OEM / ODM.      | To offer                         |
| Place of origin | Guangdong, China                 |

## Product details:















## Other products that may interest you:







### **Environment**:



×

Our exhibition:

2019 Hongkong international jewellery show



# 2018 Hongkong international jewellery show



## 2017 Hongkong international jewellery show



Visiting the customer:



## **Productive process:**

## **Production Process**



# Box production process



## Packaging and delivery:





## **Shipment:**













#### certificate:





**Cooperation partner:** 































#### Faq

#### Q1. What is your product range?

- 1. Jewelry display --- earrings / necklace / pendant / bracelet / bracelet / display stand
- 2. Jewelry trays
- 3. Set of jewelry
- 4. jewelry box --- paper box / plastic box / wooden box / velvet box
- 5. Packaging --- Jewelry bags / paper gift bags

##