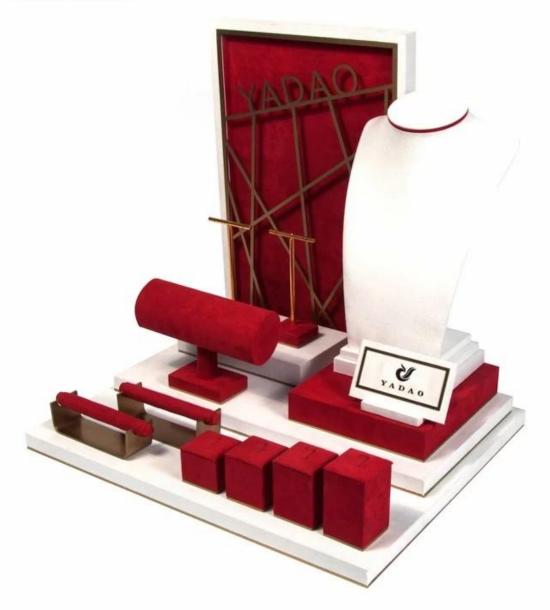

# Customize wooden jewellery display set jewelry counter display set diamond display window jew ellery display props

## Product description:

| Product name    | window jewelry display set       |
|-----------------|----------------------------------|
| Material        | MDF + microfiber + metal         |
| Cut it          | Custom                           |
| Color           | Custom                           |
| MOQ.            | 30sets                           |
| Logo            | It can be printed as your design |
| Sample          | Available                        |
| OEM / ODM.      | To offer                         |
| Place of origin | Guangdong, China                 |

## Product details:















## Other products that may interest you:







### **Environment**:



×

Our exhibition:

2019 Hongkong international jewellery show



# 2018 Hongkong international jewellery show



## 2017 Hongkong international jewellery show



Visiting the customer:



## **Productive process:**

## **Production Process**



# Box production process



## Packaging and delivery:





## **Shipment:**













#### certificate:





**Cooperation partner:** 































#### Faq

#### Q1. What is your product range?

- 1. Jewelry display --- earrings / necklace / pendant / bracelet / bracelet / display stand
- 2. Jewelry trays
- 3. Set of jewelry
- 4. jewelry box --- paper box / plastic box / wooden box / velvet box
- 5. Packaging --- Jewelry bags / paper gift bags

#### Q2.