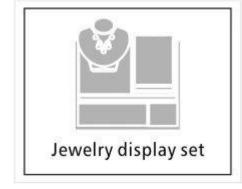

# Customize wooden jewellery display set jewelry counter display set diamond display window jew ellery display props

## Product description:

| Product name    | window jewelry display set       |
|-----------------|----------------------------------|
| Material        | MDF + microfiber + metal         |
| Cut it          | Custom                           |
| Color           | Custom                           |
| MOQ.            | 30sets                           |
| Logo            | It can be printed as your design |
| Sample          | Available                        |
| OEM / ODM.      | To offer                         |
| Place of origin | Guangdong, China                 |