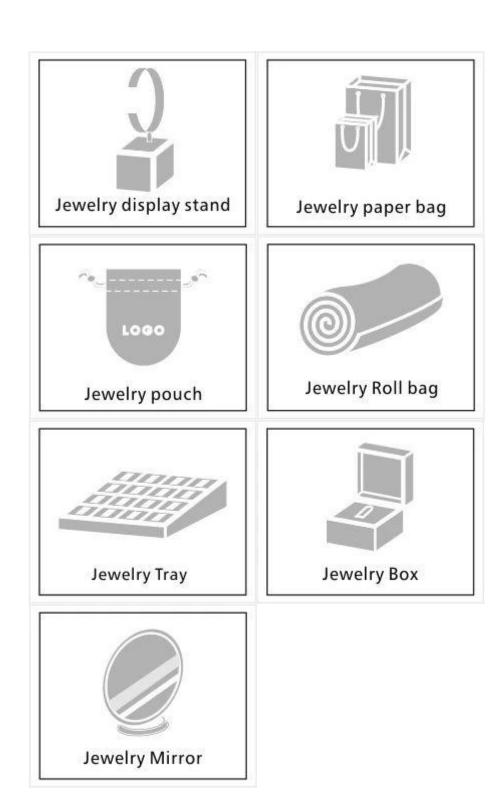

## Other products that may interest you:

#### Q1. What is your product range?

- 1. Jewelry display --- earrings / necklace / pendant / bracelet / bracelet / display stand
- 2. Jewelry trays
- 3. Set of jewelry
- 4. jewelry box --- paper box / plastic box / wooden box / velvet box
- 5. Packaging --- Jewelry bags / paper gift bags