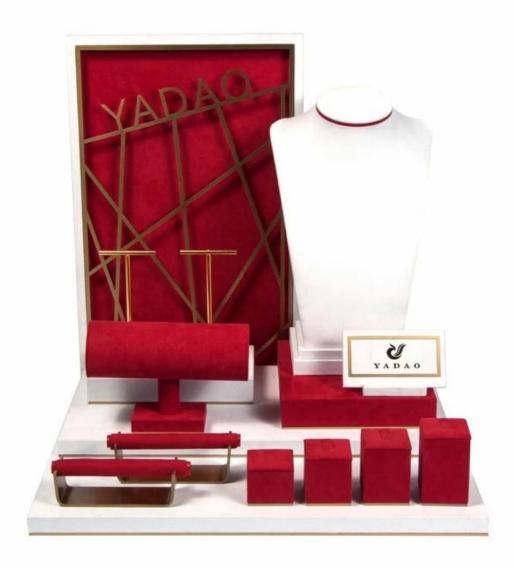

## Product description:

| Product name    | window jewelry display set       |
|-----------------|----------------------------------|
| Material        | MDF + microfiber + metal         |
| Cut it          | Custom                           |
| Color           | Custom                           |
| MOQ.            | 30sets                           |
| Logo            | It can be printed as your design |
| Sample          | Available                        |
| OEM / ODM.      | To offer                         |
| Place of origin | Guangdong, China                 |

## Product details: