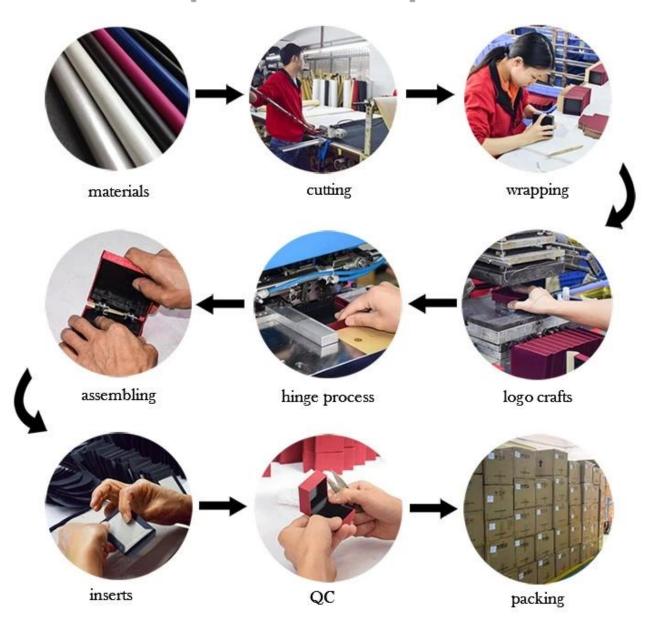

MDF + microfiber + metal         |
| Cut it          | Custom                           |
| Color           | Custom                           |
| MOQ.            | 30sets                           |
| Logo            | It can be printed as your design |
| Sample          | Available                        |
| OEM / ODM.      | To offer                         |
| Place of origin | Guangdong, China                 |

## Product details:















## Other products that may interest you:







### **Environment**:



×

Our exhibition:

2019 Hongkong international jewellery show



# 2018 Hongkong international jewellery show



## 2017 Hongkong international jewellery show



Visiting the customer:



## **Productive process:**

## **Production Process**



# Box production process



## Packaging and delivery:





## **Shipment:**













#### certificate:





**Cooperation partner:** 































#### Faq

#### Q1. What is your product range?

- 1. Jewelry display --- earrings / necklace / pendant / bracelet / bracelet / display stand
- 2. Jewelry trays
- 3. Set of jewelry
- 4. jewelry box --- paper box / plastic box / wooden box / velvet box
- 5. Packaging --- Jewelry bags / paper gift bags

#### Q2. Are you a direct producer?

Yes. Since 2003 we have specialized in monitors and packaging display for over 10 years.

#### Q3. Do you have objects in stock to sell?

No. We customize. This means that all the details --- size, material, color, quantity, design, logo --- will be finished following your ideas.

#### Q4. Inspect finished products?