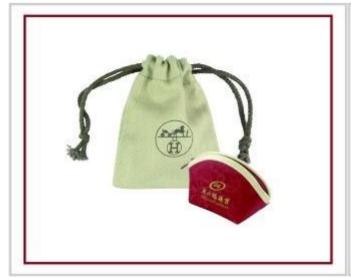

Other products you may interested in:

Jewelry display

necklace stand

Jewelry pouch

Jewelry Display Stands

Jewelry Trays

<u>Jewelry Boxes</u>

#### Q1. What's your product range?

- 1. Jewelry Display Stand---Earring/Necklace/Pendant/Bracelet/Bangle/Ring display holder
- 2. Jewelry Trays
- 3. Jewelry Display Sets
- 4. Jewelry Boxes---Paper Box/Plastic Box/Wooden Box/Velvet Box
- 5. Packaging---Jewelry Pouches/ Paper Gift Bags