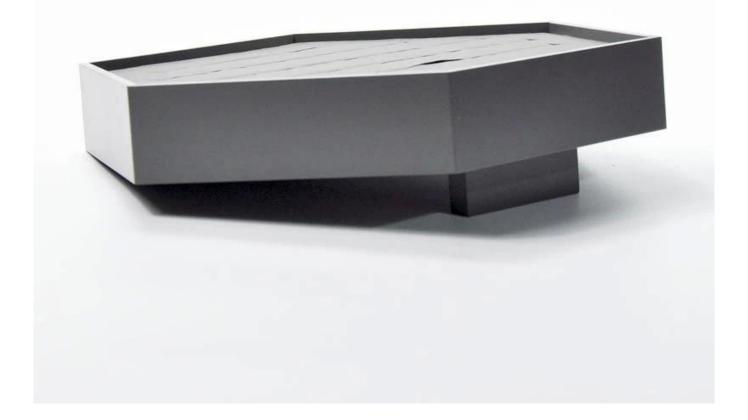

2017 Winter New Series---Hexagonal grey leatherette&velvet<u>ring display tray</u> with slots for exhibiting rings in your showroom.