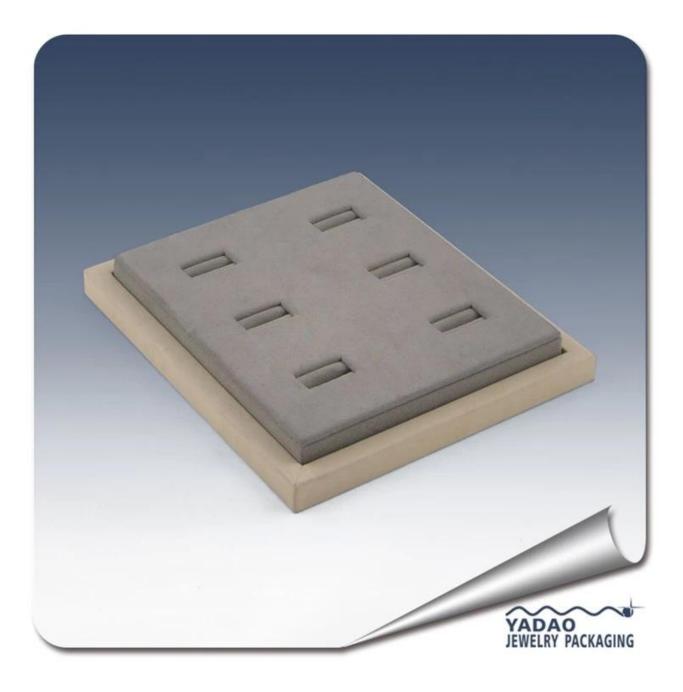

2014 newest product ring display traying jewelry packing display

#### 1. Detailed description:

Model Number: JZP0001 Jewelry Packaging & Display Type: Trays color: customized:white,black etc material: customized:leather,wood,paper,flocking etc Tachnique: machine and handmade specification: fancy\beautiful\new disign size: customozed:long\small etc shape: rectangle\square\heart-shape\roun

## **3. Product Picture:**

Other products you may interested in:

Jewelry Trays

Jewelry Boxes