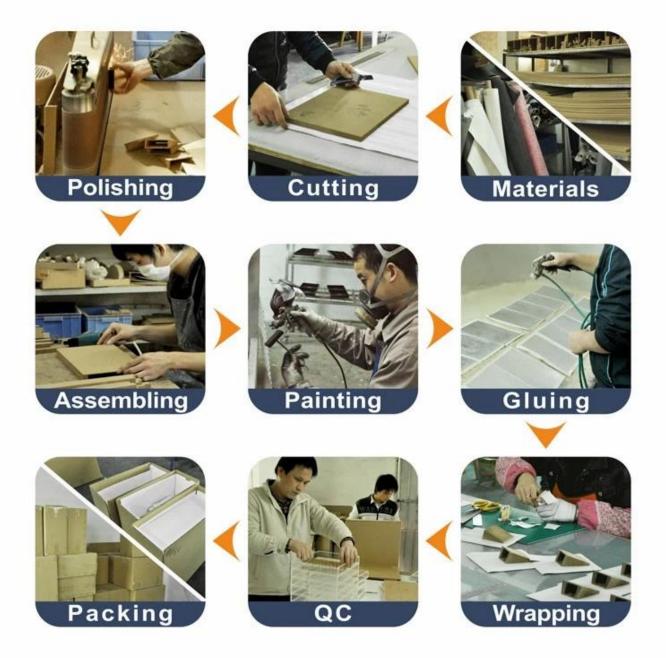

2014 newest product ring display traying jewelry packing display

#### 1. Detailed description:

Model Number: JZP0001 Jewelry Packaging & Display Type: Trays color: customized:white,black etc material: customized:leather,wood,paper,flocking etc Tachnique: machine and handmade specification: fancy\beautiful\new disign size: customozed:long\small etc shape: rectangle\square\heart-shape\roun

## 2. why chose us

- \* Competitive price ,saving 20% of purchasing cost
- \* Personalized customization for styles ,material and dimension
- \* Skilled craftwork , Professional Services and fast delivery

## **3. Product Picture:**







Other products you may interested in:



Jewelry Trays

Jewelry Boxes

# **Environment**

×

×

**Production process:** 

# **Production Process**



**Packaging & Delivery** 



## Shipping□ ≍

# **Certificates:**





## FAQ

#### Q1. What's your product range?

1. Jewelry Display Stand---Earring/Necklace/Pendant/Bracelet/Bangle/Ring display holder

2. Jewelry Trays

3. Jewelry Display Sets

4. Jewelry Boxes---Paper Box/Plastic Box/Wooden Box/Velvet Box

5.Packaging---Jewelry Pouches/ Paper Gift Bags

#### Q2. Are you a direct manufacturer?

Yes. We have been specialized in jewelry displays and packaging for over 10 years since 2003.

#### Q3. Do you have stock items to sell?

No. We do customize. That means all details---size, material, color, quantity, design, logo--- will be finished follow your ideas.

#### Q4. Do you inspect the finished products?

Yes. Each step of production and finished products will be carried out inspectio