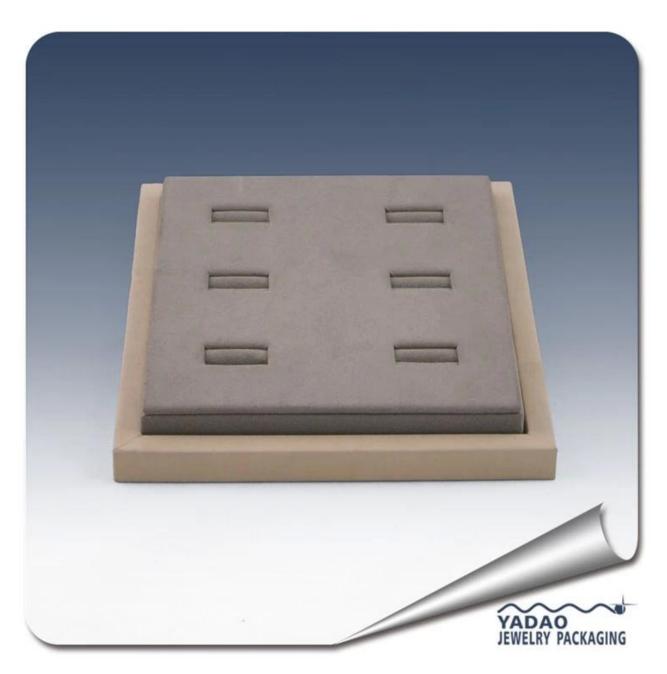

2014 newest product ring display traying jewelry packing display

#### 1. Detailed description:

Model Number: JZP0001 Jewelry Packaging & Display Type: Trays color: customized:white,black etc material: customized:leather,wood,paper,flocking etc Tachnique: machine and handmade specification: fancy\beautiful\new disign size: customozed:long\small etc shape: rectangle\square\heart-shape\roun

## **3. Product Picture:**

Other products you may interested in:

Jewelry Trays

Jewelry Boxes