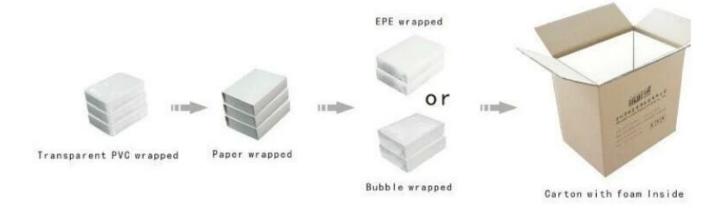

product ring display traying jewelry packing display

#### 1. Detailed description:

Model Number: JZP0001 Jewelry Packaging & Display Type: Trays color: customized:white,black etc material: customized:leather,wood,paper,flocking etc Tachnique: machine and handmade specification: fancy\beautiful\new disign size: customozed:long\small etc shape: rectangle\square\heart-shape\roun

## 2. why chose us

- \* Competitive price ,saving 20% of purchasing cost
- \* Personalized customization for styles ,material and dimension
- \* Skilled craftwork , Professional Services and fast delivery

## **3. Product Picture:**







Other products you may interested in:



Jewelry Trays

Jewelry Boxes

# **Environment**

×

×

**Production process:** 

# **Production Process**



**Packaging & Delivery** 



## Shipping□ ≍

# **Certificates:**





## FAQ

#### Q1. What's your product range?

1. Jewelry Display Stand---Earring/Necklace/Pendant/Bracelet/Bangle/Ring display holder

2. Jewelry Trays

3. Jewelry Display Sets

4. Jewelry Boxes---Paper Box/Plastic Box/Wooden Box/Velvet Box

5.Packaging---Jewelry Pouches/ Paper Gift Bags

#### Q2. Are you a direct manufacturer?

Yes. We have been specialized in jewelry displays and packaging for over 10 years since 2003.

#### Q3. Do you have stock items to sell?

No. We do customize. That means all details---size, material, color, quantity, design, logo--- will be finished follow your ideas.

#### Q4. Do you inspect the finished products?

Yes. Each step of production and finished products will be carried out inspection by QC department before shi