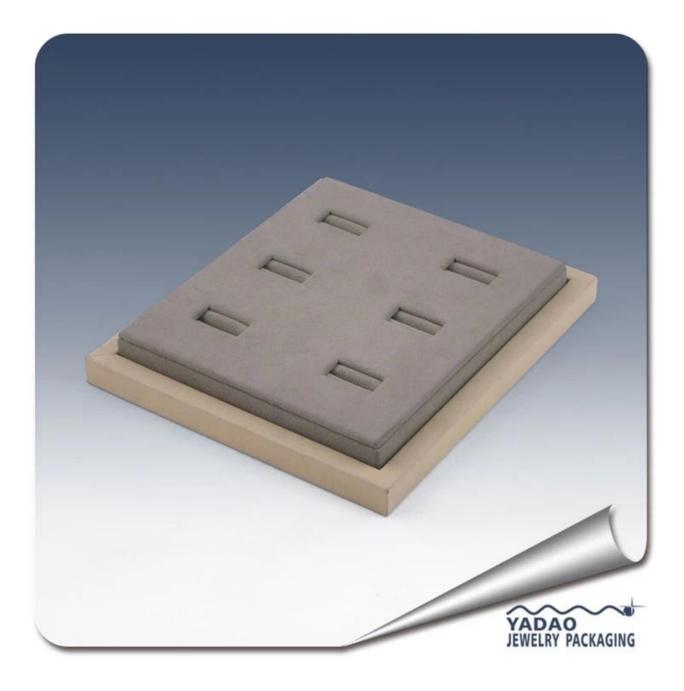

2014 newest product ring display traying jewelry packing display

#### 1. Detailed description:

Model Number: JZP0001 Jewelry Packaging & Display Type: Trays color: customized:white,black etc material: customized:leather,wood,paper,flocking etc Tachnique: machine and handmade specification: fancy\beautiful\new disign size: customozed:long\small etc shape: rectangle\square\heart-shape\roun

## **3. Product Picture:**

Other products you may interested in:

Jewelry Trays

Jewelry Boxes